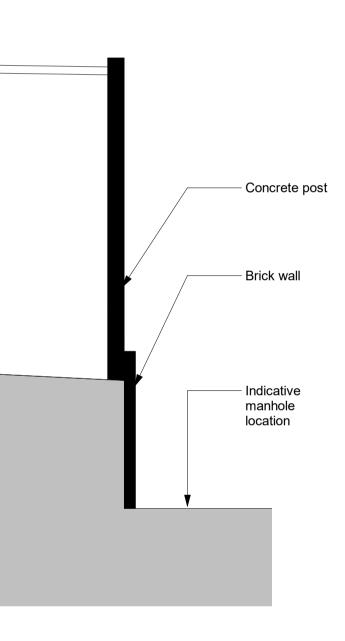

## Existing Long Section C 1:25





## Existing Short Section D 1:25





| REV      | DATE | NOTE | DWN | CHK |
|----------|------|------|-----|-----|
| Services | :    |      |     |     |

Structures:

Client: STG

Project:

Garage Conversion

19-22 Highcroft Villas, BN1 5PZ

Drawing Title:

Existing Sections

| Project No:                   | Sheet No:   | Stage:               |
|-------------------------------|-------------|----------------------|
| 246                           | EP105       | PL                   |
| Scale:                        | Paper Size: | Revision:            |
| As indic                      | ated A1     |                      |
| Drawn By:                     | Checked By: | Date of first Issue: |
| JI                            | IC          | 20/05/2021           |
| PIVOT STUD