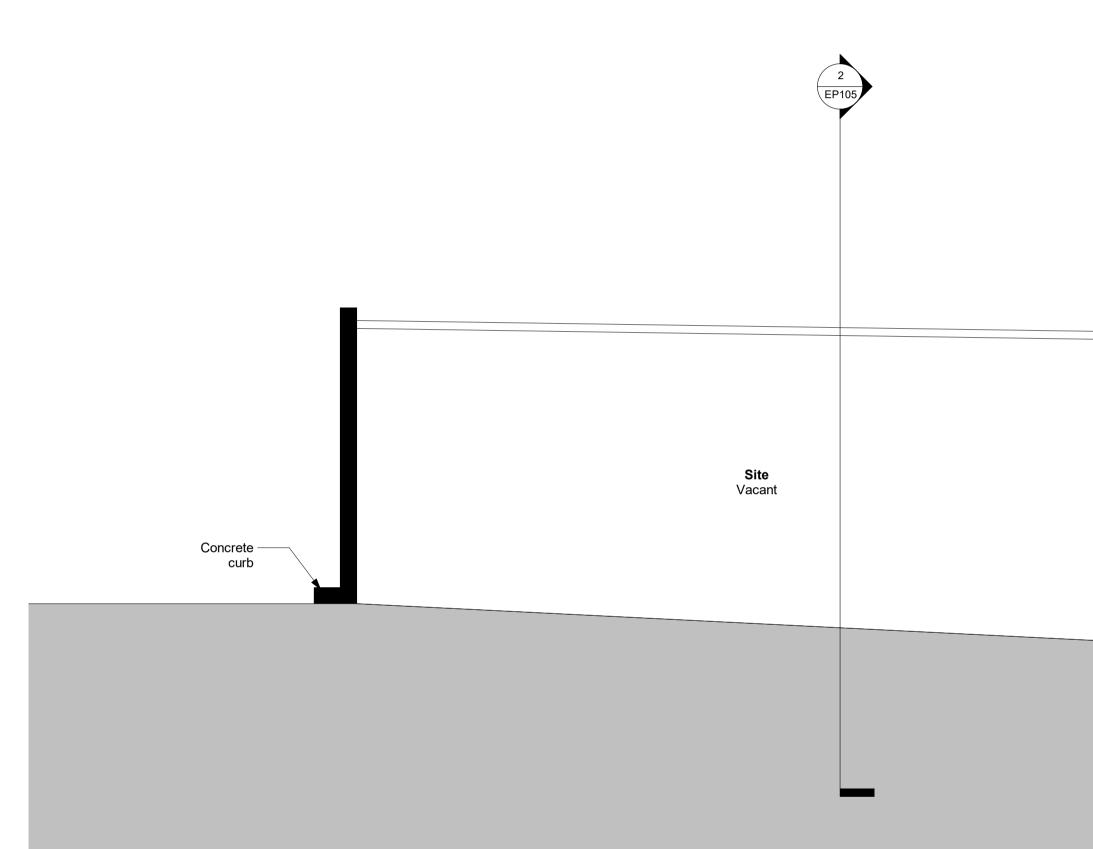

## Existing Long Section C 1:25





## Existing Short Section D 1:25





| REV      | DATE | NOTE | DWN | CHK |
|----------|------|------|-----|-----|
| Services | :    |      |     |     |

Structures:

Client: STG

Project:

Garage Conversion

19-22 Highcroft Villas, BN1 5PZ

Drawing Title:

Existing Sections

| Project No:                   | Sheet No:   | Stage:               |
|-------------------------------|-------------|----------------------|
| 246                           | EP105       | PL                   |
| Scale:                        | Paper Size: | Revision:            |
| As indic                      | ated A1     |                      |
| Drawn By:                     | Checked By: | Date of first Issue: |
| JI                            | IC          | 20/05/20