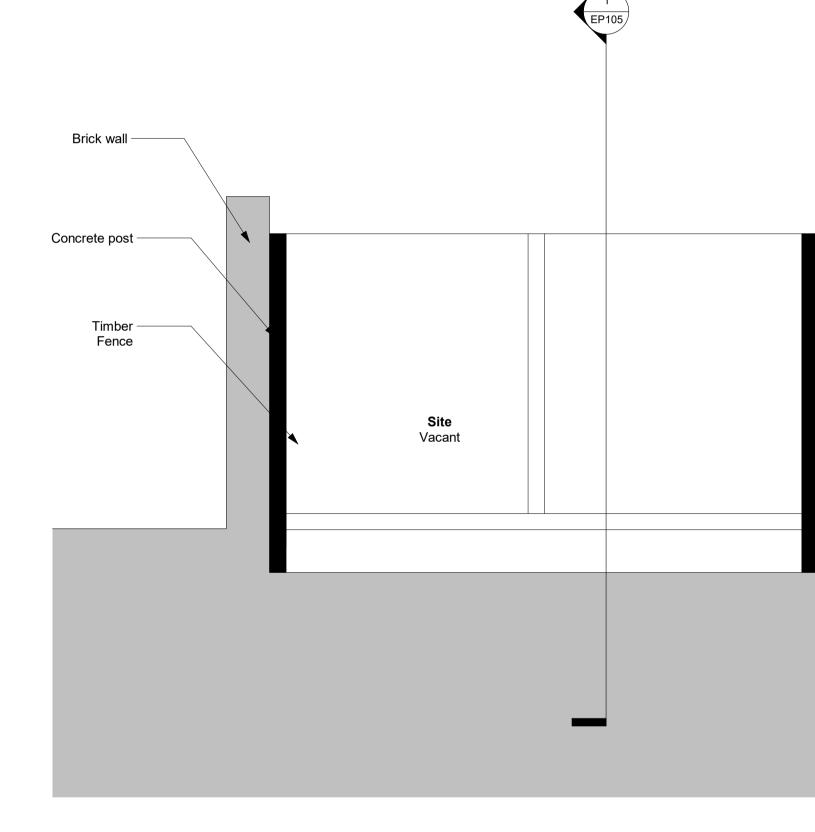

## Existing Short Section D 1:25

| REV      | DATE | NOTE | DWN | CHK |
|----------|------|------|-----|-----|
| Services | :    |      |     |     |

Structures:

Client: STG

Project:

Garage Conversion

19-22 Highcroft Villas, BN1 5PZ