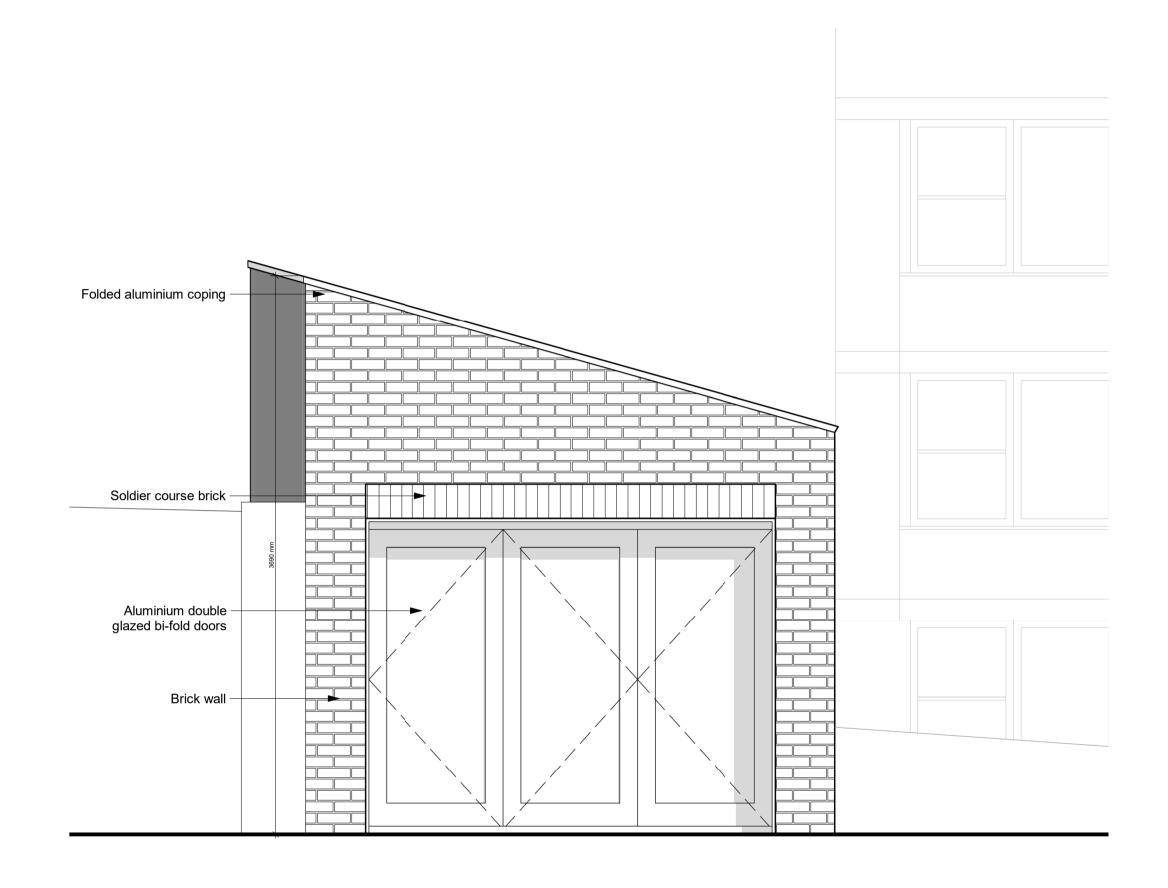

## A - Existing Front Elevation 1:25

A - Proposed Front Elevation
1:25

| DEV       | DATE | NOTE | DVA/AL | 011 |
|-----------|------|------|--------|-----|
| REV       | DATE | NOTE | DWN    | СН  |
| Services  | :    |      |        |     |
| Structure |      |      |        |     |