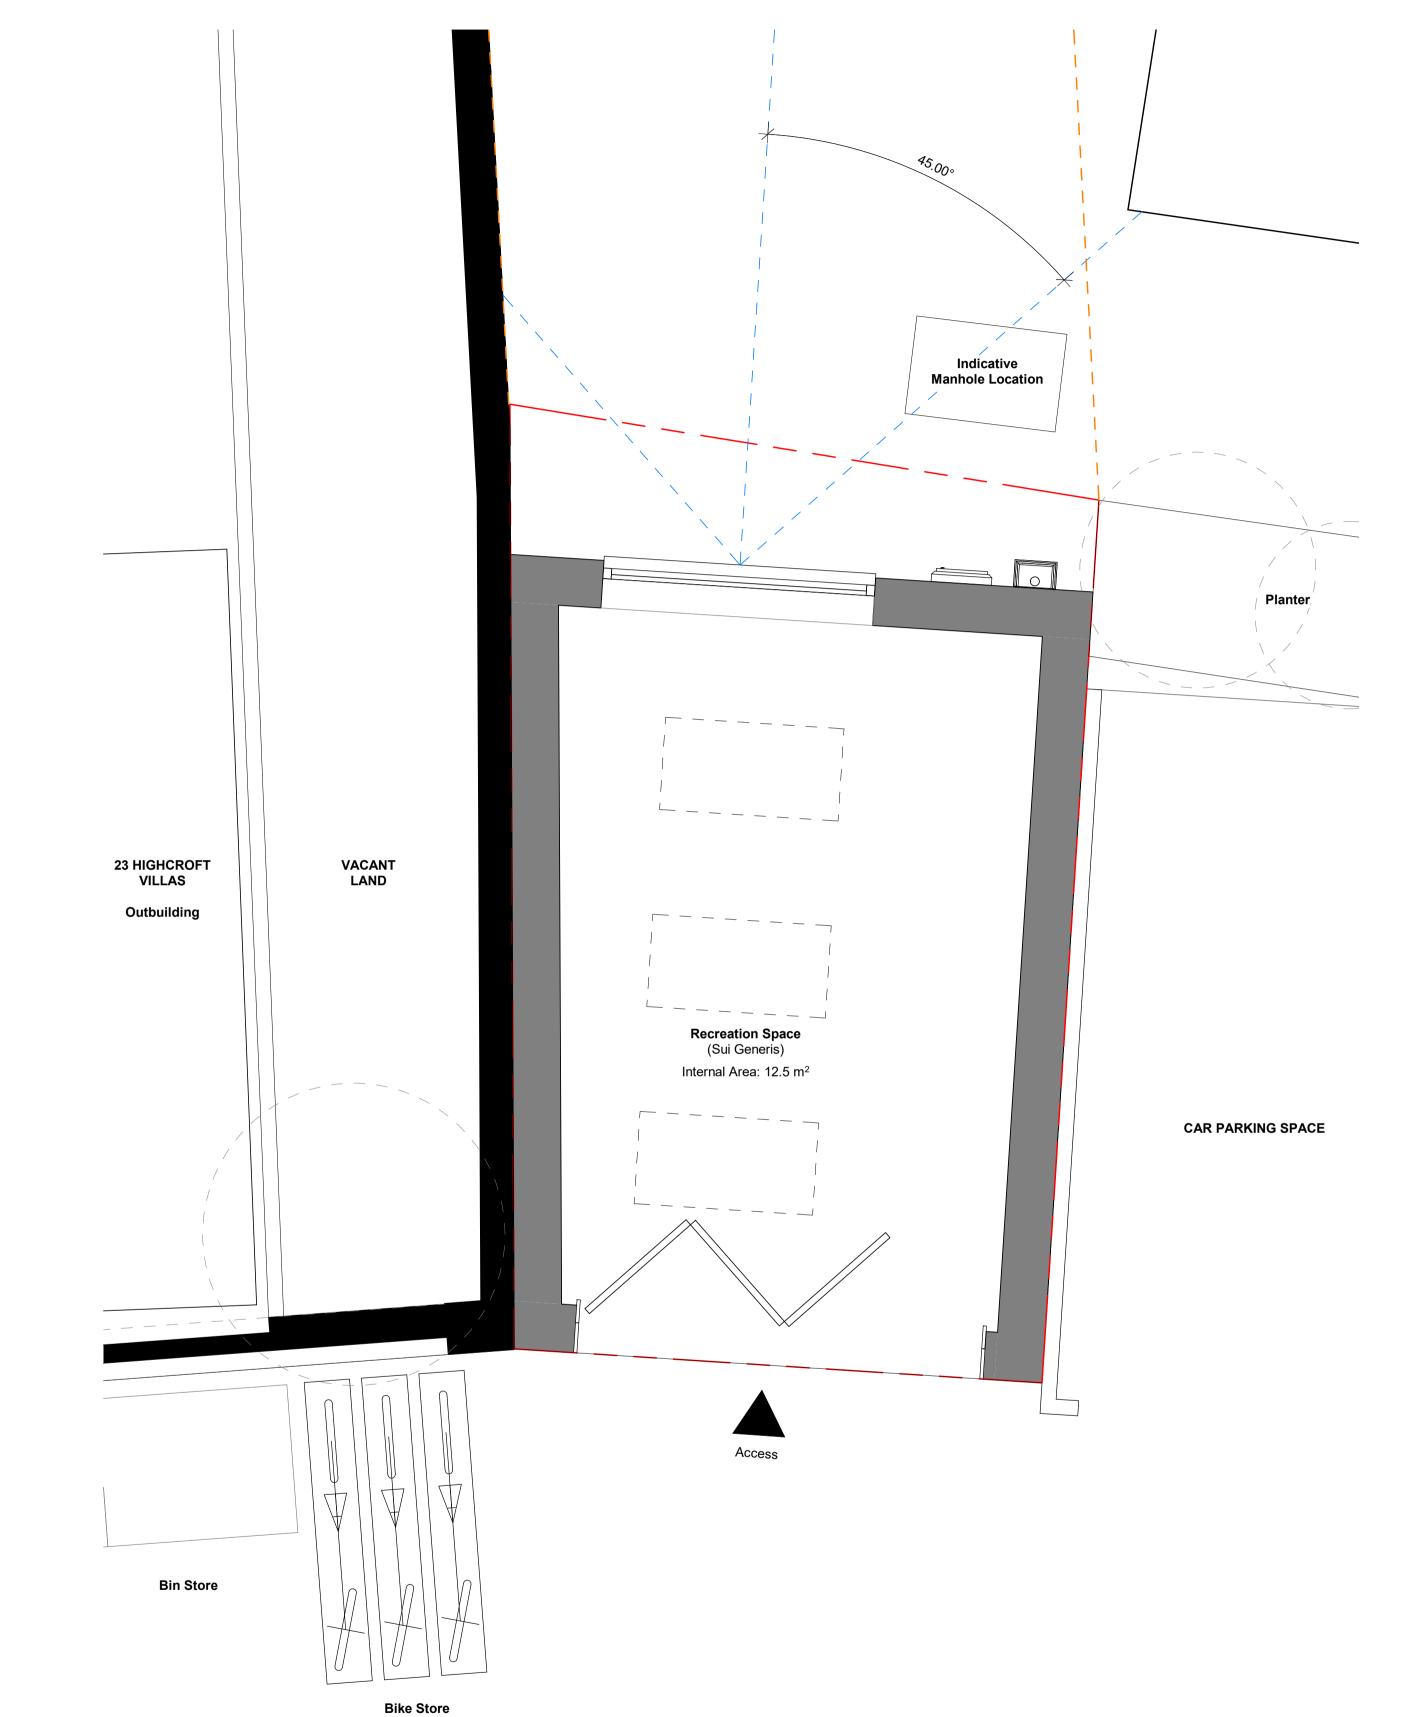

Proposed Walls

Site Boundary

Freeholder Cable Rights

Overlooking

**00 - Existing Ground Floor Plan** 1:25

Bike Store

23 HIGHCROFT VILLAS

Outbuilding

Bin Store

VACANT LAND Indicative

**Manhole Location** 

**CAR PARKING SPACE** 

LAND TO THE REAR OF HIGHCROFT LODGE

Internal Area: 16.7m<sup>2</sup>

**00 - Proposed Ground Floor Plan** 1:25

REV DATE NOTE DWN CHK
Services: