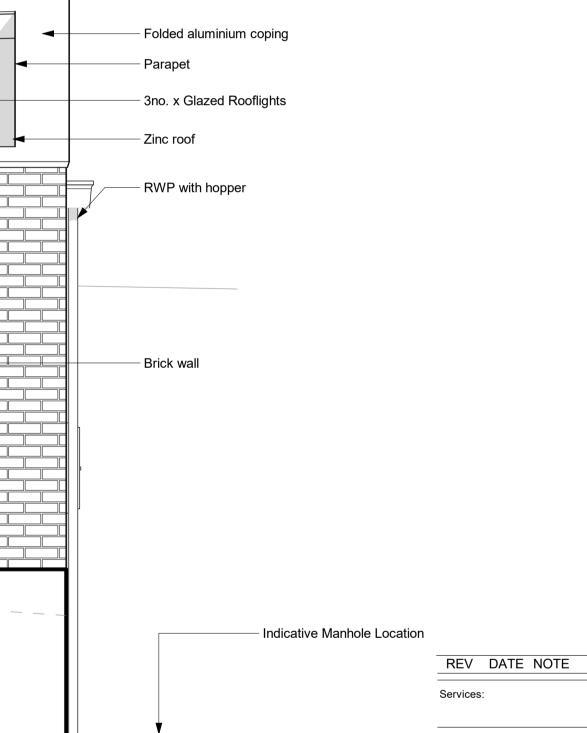

— Timber fence

Concrete posts

Brick wall

Concrete curb

Indicative Manhole Location