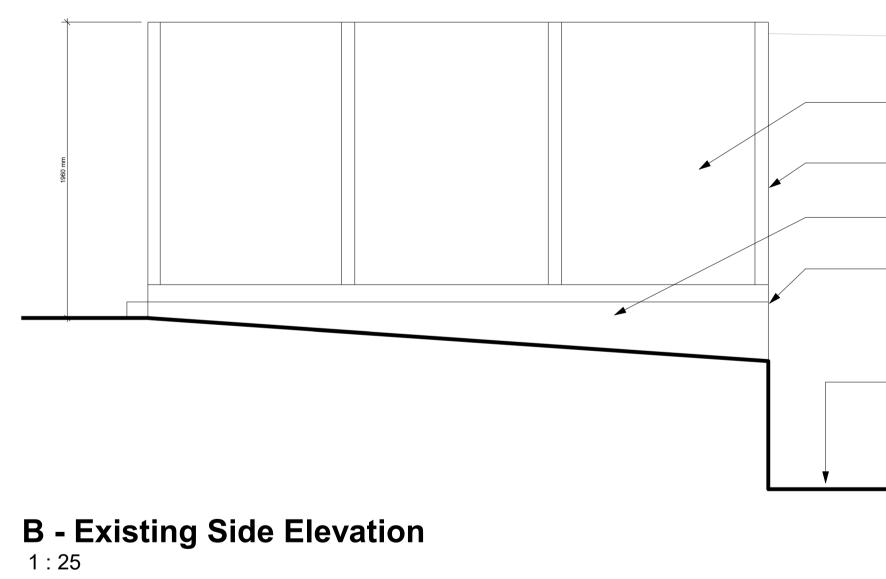

— Timber fence

Concrete posts

Brick wall

Concrete curb

Indicative Manhole Location