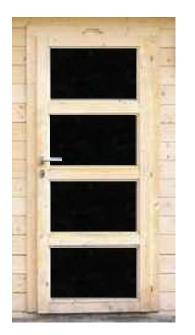

Rear, North elevation doors, Laminate frames, gasket sealed and mortise locks, Northern Scandinavian Pine and clear double glazed panes.

1 x Laminate frame, gasket sealed and mortise lock solid Northern Scandinavian Pine side access door.