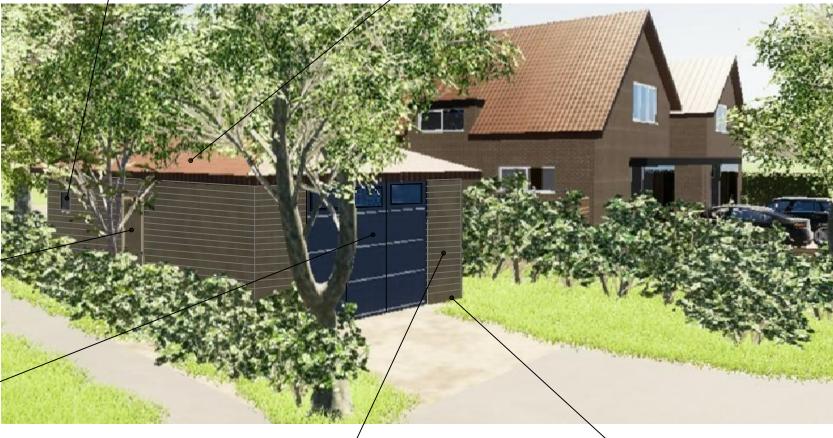

Rear, North elevation doors, Laminate frames, gasket sealed and mortise locks, Northern Scandinavian Pine and clear double glazed panes.



1 x Laminate frame, gasket sealed and mortise lock solid Northern Scandinavian Pine side access door.



Reused and relocated existing integral garage Composite up and over/roller garage door.



3 x High cill level Northern Scandinavian Pine, stippled opaque double glass windows, laminate frame and gasket sealed.



Villa style Onduline roofing tiles (shaded brown) offer a traditional tile profile (similar to heavier clay tiles). These recycled cellulose fribres soaked in bitumen tiles are lightweight, durable and eco friendly (15 year weatherproof guarantee).





Simple horizontal Northern Scandinavian Pine timber construction (with 10yr warranty). Grade 5 kiln dried timber from a PEFC certificated forest that supports a programme of sustainable replanting.





Class B Engineering Brick 2 x layers around perimeter base

PLANNING

Revit 20 3D model and material captured images