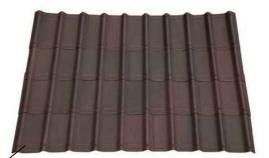

Villa style Onduline roofing tiles (shaded brown) offer a traditional tile profile (similar to heavier clay tiles). These recycled cellulose fribres soaked in bitumen tiles are lightweight, durable and eco friendly (15 year weatherproof guarantee).