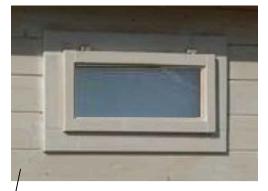

Reused and relocated existing integral garage Composite up and over/roller garage door.

3 x High cill level Northern Scandinavian Pine, stippled opaque double glass windows, laminate frame and gasket sealed.