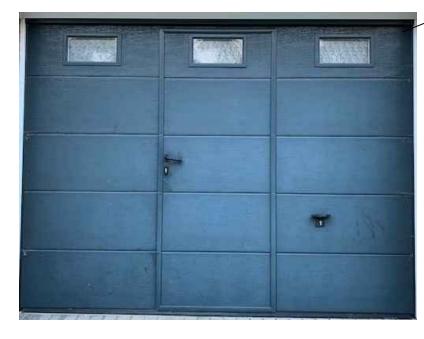

Reused and relocated existing integral garage Composite up and over/roller garage door.

3 x High cill level Northern Scandinavian Pine, stippled opaque double glass windows, laminate frame and gasket sealed.