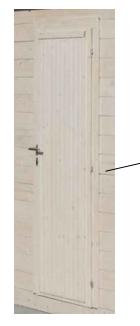

Rear, North elevation doors, Laminate frames, gasket sealed and mortise locks, Northern Scandinavian Pine and clear double glazed panes.

1 x Laminate frame, gasket sealed and mortise lock solid Northern Scandinavian Pine side access door.