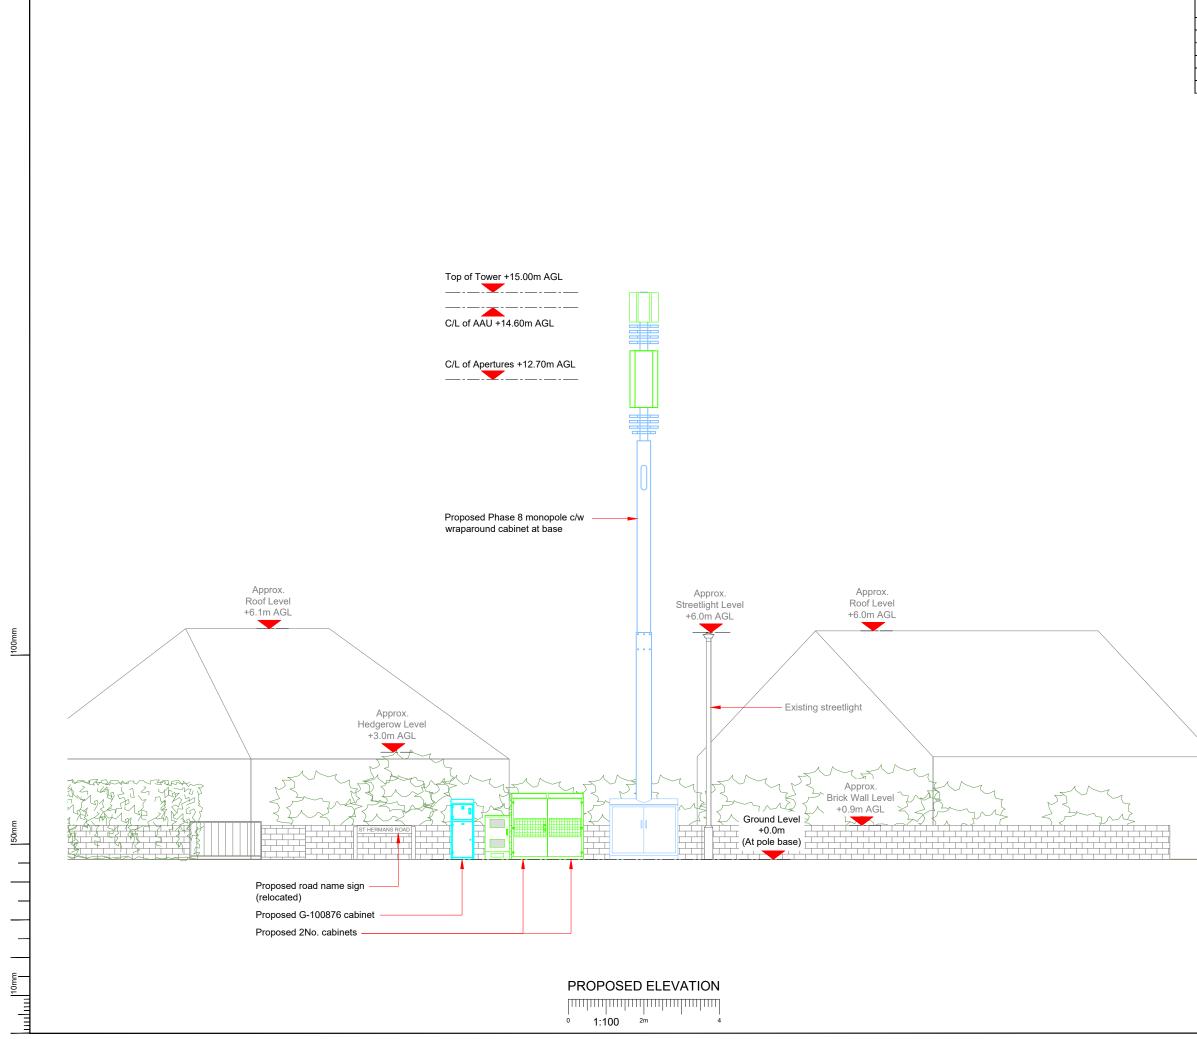

NOTES:

| 1. | ALL DIMENSIONS IN MM UNLESS OTHERWISE NOTED. |
|----|----------------------------------------------|

|                                        | / EE / H3G:<br>IBNL              | Project:<br>5G UNILATERAL                                        | Purpose of Issue:<br>Planning | Issue:<br>A |
|----------------------------------------|----------------------------------|------------------------------------------------------------------|-------------------------------|-------------|
|                                        |                                  | Revision / Upgrade Description:<br>First Issue - Site nomination | dated: TBC                    |             |
| Approtos.                              | 00                               | CK Hutchi                                                        |                               |             |
|                                        |                                  | Networks (<br>Limited                                            | UK)                           |             |
|                                        |                                  | Great Brighams Me<br>Vastern Road, Rea                           |                               |             |
|                                        |                                  | Berkshire, Englar<br>RG1 8DJ                                     | -                             |             |
| Design Consu                           | ıltant & Pr                      | incipal Contractor:                                              | elecoms                       |             |
|                                        |                                  | Unit 1 Ma<br>Low Field                                           | ple Park,<br>ls Avenue, Leed  | 5           |
|                                        |                                  | LS12 6Hł<br>Tel: 0113                                            |                               |             |
|                                        | WHP e-mail: info@whptelecoms.com |                                                                  |                               |             |
| Site Name:                             | SW A                             | AT SOUTHWO                                                       | OD ROAD                       |             |
| Site ID:                               | Site ID: HVT18586                |                                                                  |                               |             |
| Address:<br>SOU                        | JTHW                             | OOD RD / ST                                                      | HERMANS                       | RD,         |
| SEA VIEW, EASTOKE,<br>MENGHAM, HAVANT, |                                  |                                                                  |                               |             |
| HAMPSHIRE, PO11 9LX                    |                                  |                                                                  |                               |             |
| Title: 260 PROPOSED ELEVATION          |                                  |                                                                  |                               |             |
| Project:                               |                                  | 5G UNILATE                                                       | RAL                           |             |
| Purpose of Issue:<br>PLANNING          |                                  |                                                                  |                               |             |
| EE Ce                                  | -                                | MBNL Cell ID:                                                    |                               | /A          |
| Master Drawing N                       |                                  | VT18586_M001                                                     | ľ                             | Issue:<br>A |