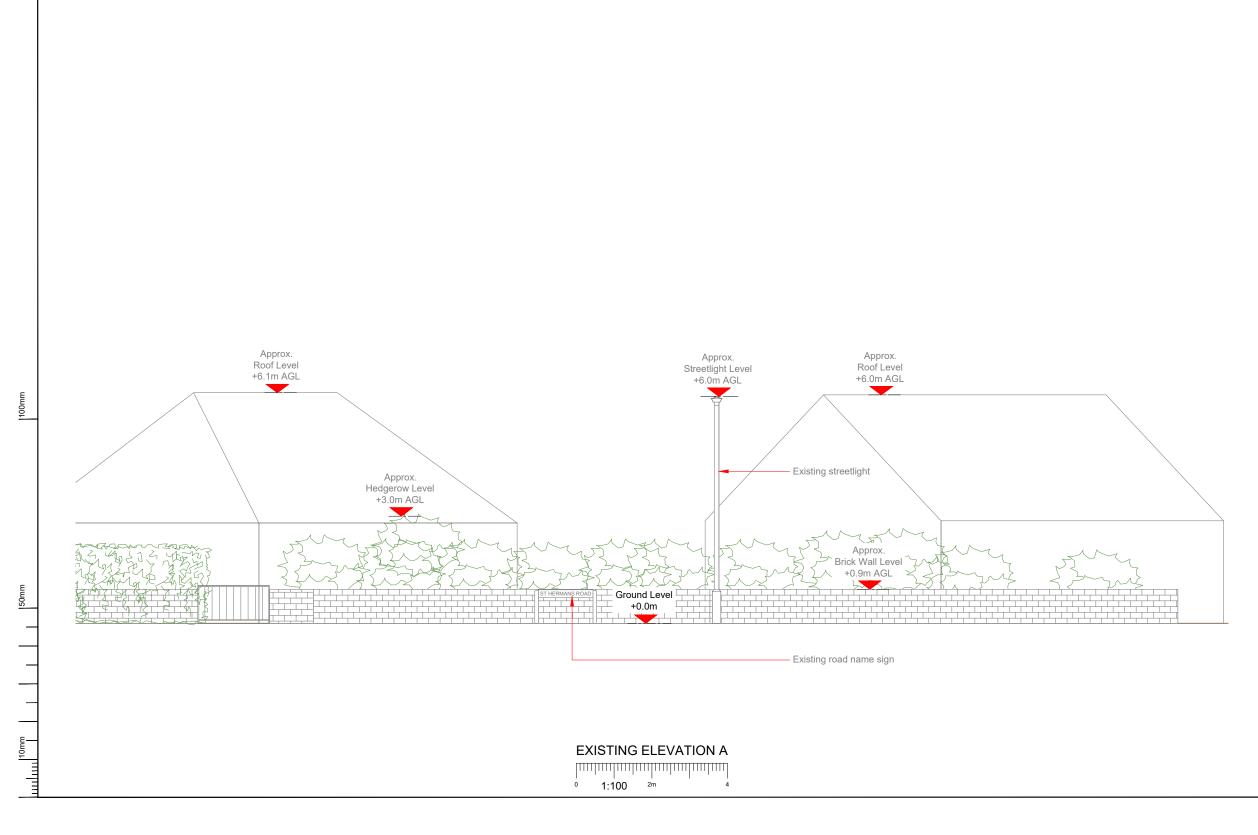

| 1                               |                                                 |                                                  |                                |        |  |
|---------------------------------|-------------------------------------------------|--------------------------------------------------|--------------------------------|--------|--|
| NOTES:                          |                                                 |                                                  |                                |        |  |
| 1.                              | 1. ALL DIMENSIONS IN MM UNLESS OTHERWISE NOTED. |                                                  |                                |        |  |
|                                 |                                                 |                                                  |                                |        |  |
|                                 |                                                 |                                                  |                                |        |  |
|                                 |                                                 |                                                  |                                |        |  |
|                                 |                                                 |                                                  |                                |        |  |
|                                 |                                                 |                                                  |                                |        |  |
|                                 |                                                 |                                                  |                                |        |  |
|                                 |                                                 |                                                  |                                |        |  |
|                                 |                                                 |                                                  |                                |        |  |
|                                 |                                                 |                                                  |                                |        |  |
|                                 |                                                 |                                                  |                                |        |  |
|                                 |                                                 |                                                  |                                |        |  |
|                                 |                                                 |                                                  |                                |        |  |
|                                 |                                                 |                                                  |                                |        |  |
|                                 |                                                 |                                                  |                                |        |  |
|                                 |                                                 |                                                  |                                |        |  |
|                                 |                                                 |                                                  |                                |        |  |
|                                 |                                                 |                                                  |                                |        |  |
|                                 |                                                 |                                                  |                                |        |  |
|                                 |                                                 |                                                  |                                |        |  |
| Master:<br>M001                 | MBNL / EE / H3G:<br>MBNL                        |                                                  | Purpose of Issue:              | Issue: |  |
| Date:                           | 02/09/2021                                      | 5G UNILATERAL<br>Revision / Upgrade Description: | Planning                       |        |  |
| Drawn:<br>Checked:<br>Approved: | CDN<br>DH<br>SD                                 | First Issue - Site nomination                    | dated: TBC                     |        |  |
|                                 |                                                 | CK Hutchi                                        | son                            |        |  |
|                                 |                                                 | Networks (                                       | UK)                            |        |  |
|                                 |                                                 | Limited                                          |                                |        |  |
|                                 |                                                 | Great Brighams Me<br>Vastern Road, Rea           |                                |        |  |
|                                 |                                                 | Berkshire, Engla                                 | 0.                             |        |  |
| Design C                        | Consultant & P                                  | RG1 8DJ                                          |                                |        |  |
|                                 |                                                 | WHP T                                            | elecoms                        |        |  |
|                                 |                                                 |                                                  | aple Park,<br>Is Avenue, Leeds |        |  |
|                                 |                                                 | LS12 6H                                          |                                | -      |  |
|                                 |                                                 | Tel: 0113<br>e-mail: info                        |                                |        |  |
|                                 |                                                 | e-mail: info                                     | o@whptelecoms.c                | om     |  |
| Site Nam                        | Site Name:<br>SW AT SOUTHWOOD ROAD              |                                                  |                                |        |  |
| Site ID:                        | Site ID:                                        |                                                  |                                |        |  |
| Address:                        | HVT18586                                        |                                                  |                                |        |  |
|                                 |                                                 | OOD RD / ST                                      | HERMANS                        | RD,    |  |
|                                 | S                                               | EA VIEW, EAS                                     | STOKE,                         |        |  |
|                                 |                                                 | /IENGHAM, HA<br>AMPSHIRE, PC                     |                                |        |  |
|                                 | Πŀ                                              | NINE OFIINE, PU                                  |                                |        |  |
| Title:                          | 150 E                                           | EXISTING ELE                                     | VATION A                       |        |  |
| Project:                        |                                                 | 5G UNILATE                                       | RAL                            |        |  |
| Purpose of                      | Issue:                                          | PLANNIN                                          | IG                             |        |  |
|                                 |                                                 |                                                  | Cell<br>N                      |        |  |
| Master Dra                      | wing No:                                        |                                                  |                                | Issue: |  |
|                                 | F                                               | IVT18586_M001                                    |                                | A      |  |