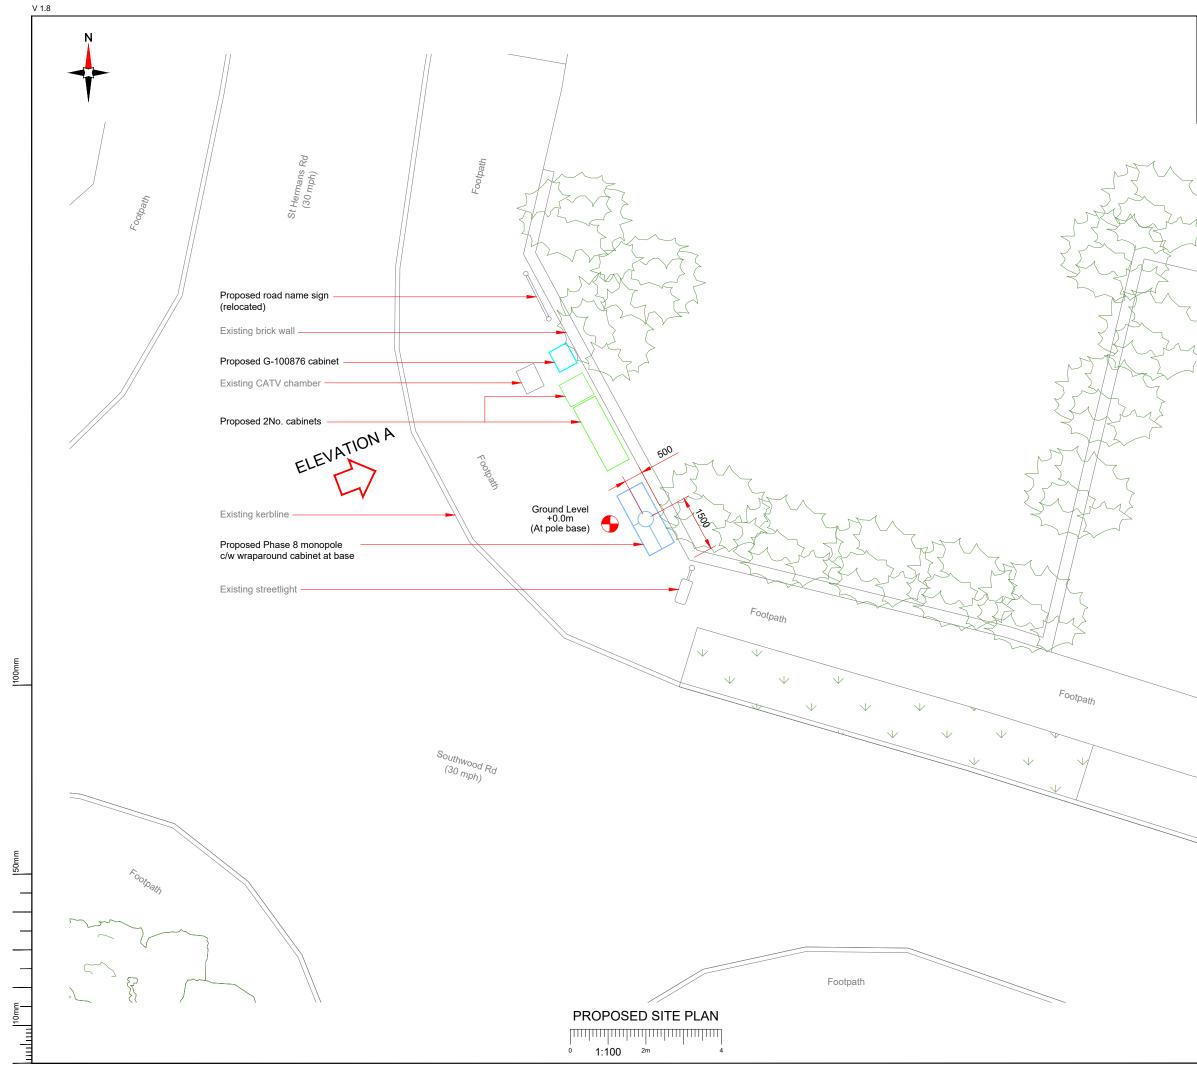

| Antenna<br>Aperture | Proposed<br>4G/5G | NOTES:                                                                                |
|---------------------|-------------------|---------------------------------------------------------------------------------------|
| ⊡<br>A1             | Bearing 20°       | 1. ALL DIMENSIONS IN MM UNLESS OTHERWISE NOTED.                                       |
| A2                  | 20°               |                                                                                       |
| B1<br>B2            | 140°<br>140°      |                                                                                       |
| C1                  | 260°              |                                                                                       |
| C2                  | 260°              |                                                                                       |
|                     |                   |                                                                                       |
|                     |                   |                                                                                       |
| _                   |                   |                                                                                       |
| 5                   |                   |                                                                                       |
| $\leq$              |                   |                                                                                       |
|                     |                   |                                                                                       |
|                     |                   |                                                                                       |
|                     |                   |                                                                                       |
|                     |                   |                                                                                       |
| ζ                   |                   |                                                                                       |
| ξ                   |                   |                                                                                       |
| $\geq$              |                   |                                                                                       |
|                     |                   |                                                                                       |
|                     |                   |                                                                                       |
|                     |                   |                                                                                       |
|                     |                   |                                                                                       |
|                     |                   | Master: MBNL / EE / H3G: Project: Purpose of Issue: Issue:                            |
|                     |                   | M001 MBNL 5G UNILATERAL Planning A   Date: 02/09/2021 Revision / Upgrade Description: |
|                     |                   | Drawn: CDN First Issue - Site nomination dated: TBC<br>Checked: DH<br>Approved: SD    |
|                     |                   | CK Hutchison                                                                          |
|                     |                   | Networks (UK)                                                                         |
|                     |                   | Limited                                                                               |
|                     |                   | Great Brighams Mead,                                                                  |
|                     |                   | Vastern Road, Reading,<br>Berkshire, England,                                         |
|                     |                   | RG1 8DJ<br>Design Consultant & Principal Contractor:                                  |
|                     |                   | WHP Telecoms                                                                          |
| ~                   |                   | Unit 1 Maple Park,                                                                    |
| ~ ~                 |                   | Low Fields Avenue, Leeds<br>LS12 6HH                                                  |
|                     |                   | Tel: 01133023550                                                                      |
|                     |                   | WHP e-mail: info@whptelecoms.com                                                      |
|                     |                   |                                                                                       |
|                     |                   | SW AT SOUTHWOOD ROAD                                                                  |
|                     |                   | Site ID: HVT18586                                                                     |
|                     |                   | Address:                                                                              |
|                     |                   | SOUTHWOOD RD / ST HERMANS RD,                                                         |
|                     |                   | SEA VIEW, EASTOKE,                                                                    |
|                     |                   |                                                                                       |
|                     |                   | HAMPSHIRE, PO11 9LX                                                                   |
|                     |                   |                                                                                       |
|                     |                   | 210 PROPOSED SITE PLAN                                                                |
|                     |                   | Project: 5G UNILATERAL                                                                |
|                     |                   | Purpose of Issue:<br>PLANNING                                                         |
|                     |                   | EE Cell ID: MBNL Cell ID: Cell ID: Cell ID: N/A N/A                                   |
|                     |                   | Master Drawing No: Issue:                                                             |
|                     |                   | HVT18586_M001 A                                                                       |