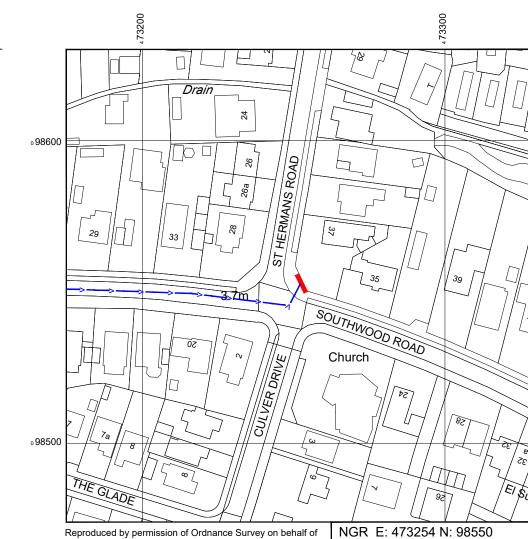

|      | NOTES:                                                                                                                                                        |
|------|---------------------------------------------------------------------------------------------------------------------------------------------------------------|
|      | 1. ALL DIMENSIONS IN MM UNLESS OTHERWISE NOTED.                                                                                                               |
|      |                                                                                                                                                               |
|      |                                                                                                                                                               |
|      |                                                                                                                                                               |
|      |                                                                                                                                                               |
|      |                                                                                                                                                               |
|      |                                                                                                                                                               |
|      |                                                                                                                                                               |
|      |                                                                                                                                                               |
|      |                                                                                                                                                               |
| L    |                                                                                                                                                               |
|      |                                                                                                                                                               |
|      |                                                                                                                                                               |
|      |                                                                                                                                                               |
|      |                                                                                                                                                               |
|      |                                                                                                                                                               |
|      |                                                                                                                                                               |
|      |                                                                                                                                                               |
|      | Master: MBNL / EE / H3G: Project: Purpose of Issue: Issue:                                                                                                    |
|      | M001 MBNL 5G UNILATERAL Planning A                                                                                                                            |
|      | Date: 02/09/2021 Revision / Upgrade Description:   Drawn: CDN First Issue - Site nomination dated: TBC   Checked: DH First Issue - Site nomination dated: TBC |
|      | Approved SD CK Hutchison                                                                                                                                      |
|      | Networks (UK)                                                                                                                                                 |
|      | Limited                                                                                                                                                       |
|      | Great Brighams Mead,                                                                                                                                          |
|      | Vastern Road, Reading,<br>Berkshire, England,                                                                                                                 |
|      | RG1 8DJ<br>Design Consultant & Principal Contractor:                                                                                                          |
| ~    | WHP Telecoms                                                                                                                                                  |
|      | Unit 1 Maple Park,<br>Low Fields Avenue, Leeds                                                                                                                |
| ~/ / | LS12 6HH                                                                                                                                                      |
|      | Tel: 01133023550   e-mail: info@whptelecoms.com                                                                                                               |
|      | Site Name:                                                                                                                                                    |
|      | SW AT SOUTHWOOD ROAD                                                                                                                                          |
| `    | Site ID: HVT18586                                                                                                                                             |
|      | Address:                                                                                                                                                      |
| //   | SOUTHWOOD RD / ST HERMANS RD,                                                                                                                                 |
| _    | SEA VIEW, EASTOKE,<br>MENGHAM, HAVANT,                                                                                                                        |
|      | HAMPSHIRE, PO11 9LX                                                                                                                                           |
|      |                                                                                                                                                               |
|      | Title: 100 EXISTING SITE PLAN                                                                                                                                 |
|      | Project:<br>5G UNILATERAL                                                                                                                                     |
|      | Purpose of Issue:                                                                                                                                             |
|      | PLANNING                                                                                                                                                      |
|      | EE Cell ID: MBNL Cell ID: Cell ID: Cell ID: N/A N/A N/A                                                                                                       |
|      | Master Drawing No: Issue:<br>HVT18586 M001 A                                                                                                                  |
|      | A A                                                                                                                                                           |