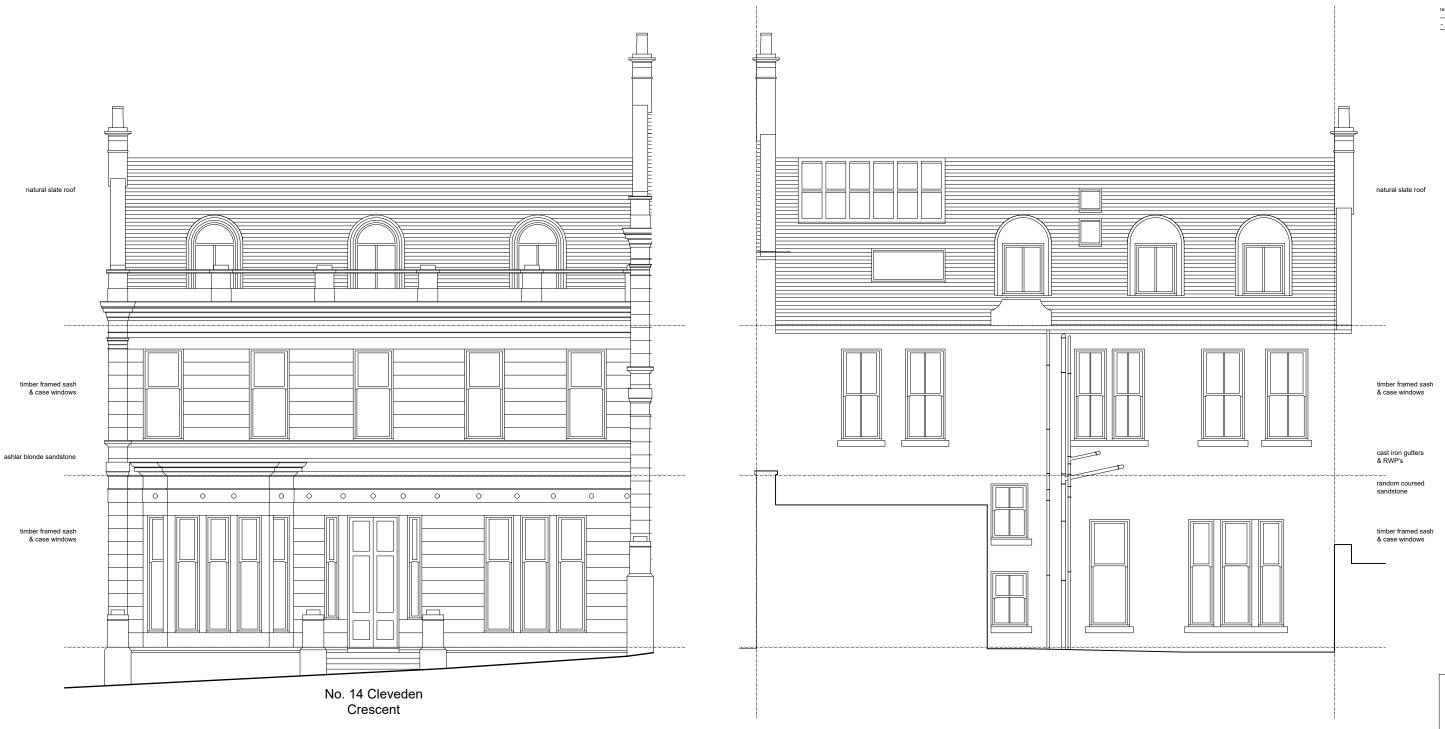

10 METRES

FRONT ELEVATION TO CLEVEDEN CRESCENT AS EXISTING

CLEVEDEN CRESCENT LANE NORTH ELEVATION AS EXISTING

Notes:

1. This drawing is the property of Ingram Architecture & Design Limited and must not be disclosed, loaned or copied without the written permission of Ingram Architecture & Design 2. All sizes in millimetres
3. Do not scale from drawings
4. Any discrepancies to be notified to client/architect immediately
5. All sizes to be checked on site

**INGRAM** 

getus@ingramarchitecture.co.uk www.ingramarchitecture.co.uk

client Amirjit Singh

Glasgow

scale 1:50@A1 date Sept 21

project 14 Cleveden Crescent