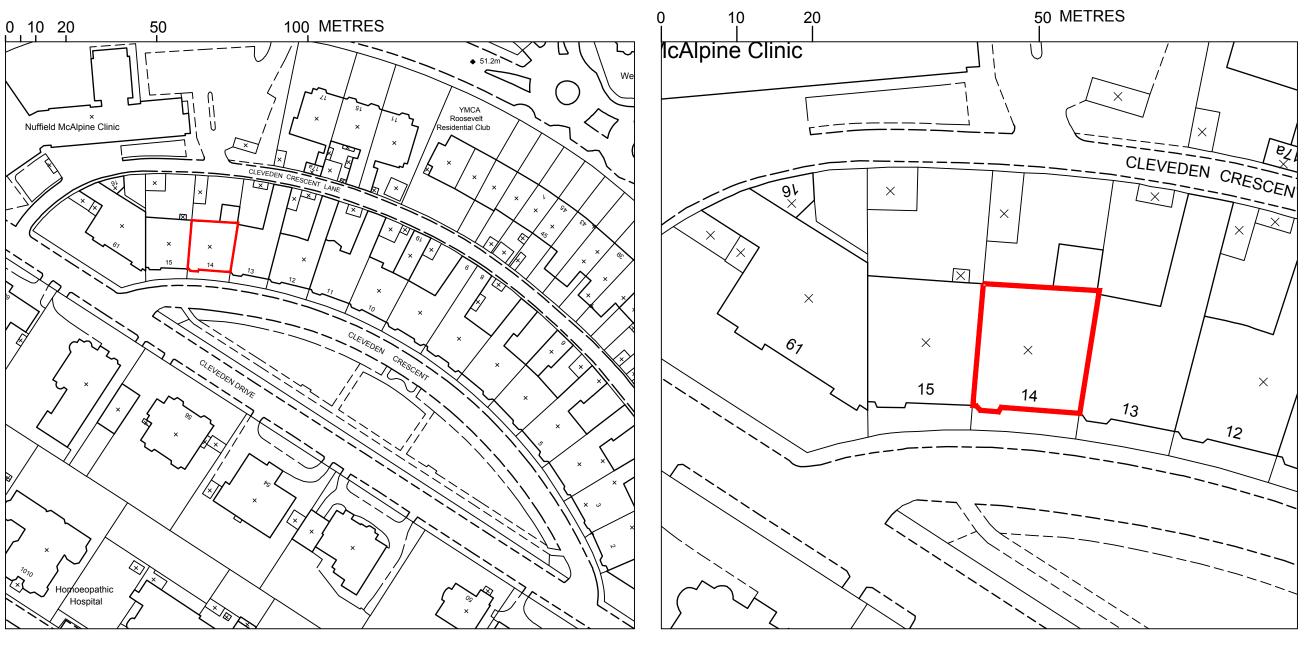

**LOCATION PLAN AS EXISTING 1:1250** 

SITE PLAN AS PROPOSED 1:500

.. ..

getus@ingramarchitecture.co.uk www.ingramarchitecture.co.uk

client Mr A Singh

project Flat 1-1

14 Cleveden Crescent

drawing Site and Location Plan

scale 1:500&1250@A3 date Aug 21

number 2110(2-)00 rev