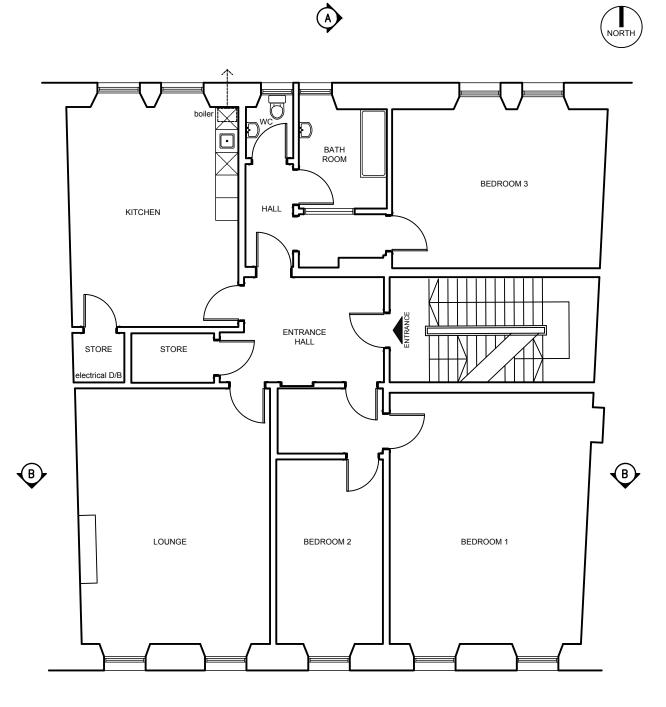

10 METRES

SECTION A-A AS EXISTING

SECTION B-B AS EXISTING

THIRD FLOOR PLAN AS PROPOSED

Notes:

1. This drawing is the property of Ingram Architecture & Design Limited and must not be disclosed, loaned or copied without the written permission of Ingram Architecture & Design 2. All sizes in millimetres
3. Do not scale from drawings
4. Any discrepancies to be notified to client/architect immediately
5. All sizes to be checked on site

A Planning 19.08.21

**I**NGRAM

getus@ingramarchitecture.co.uk www.ingramarchitecture.co.uk

client Mr A. Singh

project Flat 1-1

14 Cleveden Crescent

drawing Floor Plan As Existing

scale 1:50@A1 date June 20