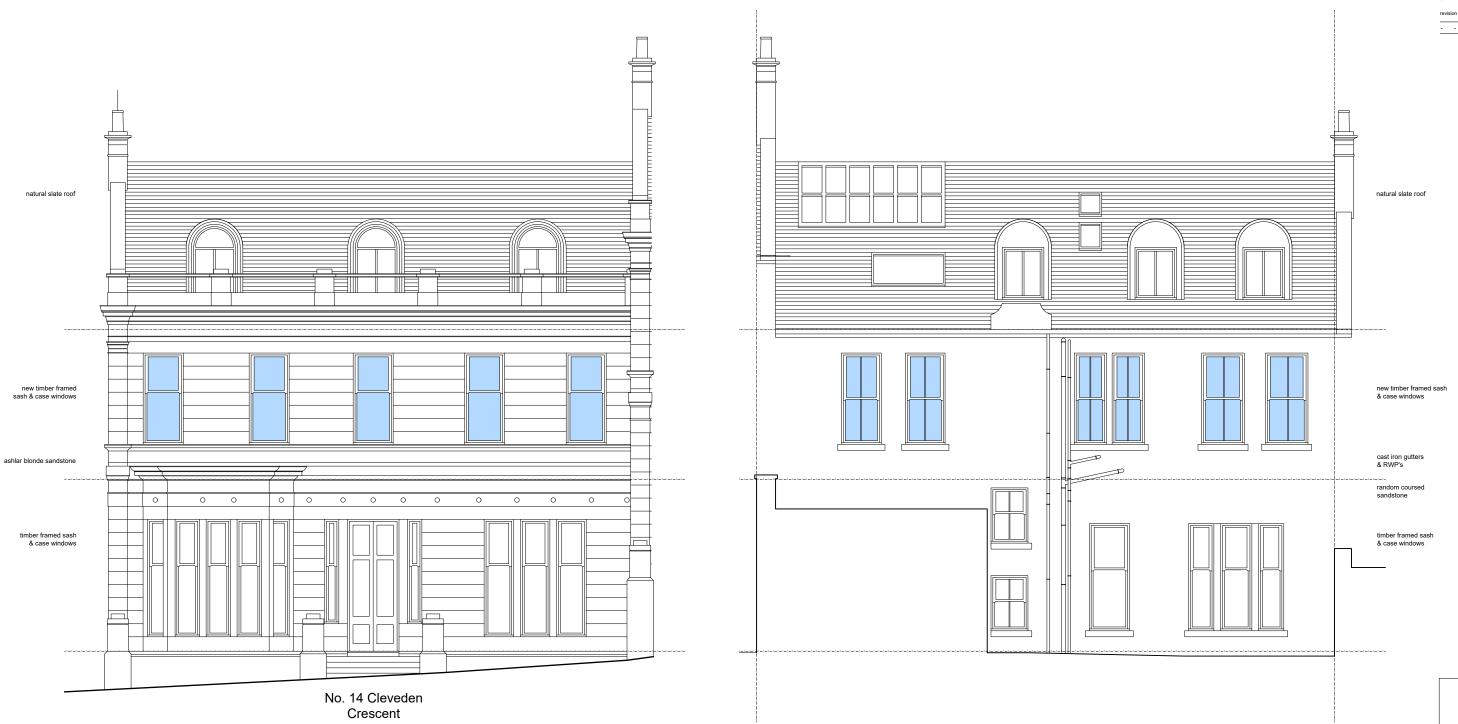

## FRONT ELEVATION TO CLEVEDEN CRESCENT AS PROPOSED

## CLEVEDEN CRESCENT LANE NORTH ELEVATION AS PROPOSED

0 2 3 4 10 METRES

Notes: 1. This drawing is the property of Ingram Architecture & Design Limited and must not be disclosed, Ioaned or copied without the written permission of Ingram Architecture & Design 2. All sizes in millimetres 3. Do not scale from drawings 4. Any discrepancies to be notified to client/architect immediately 5. All sizes to be checked on site