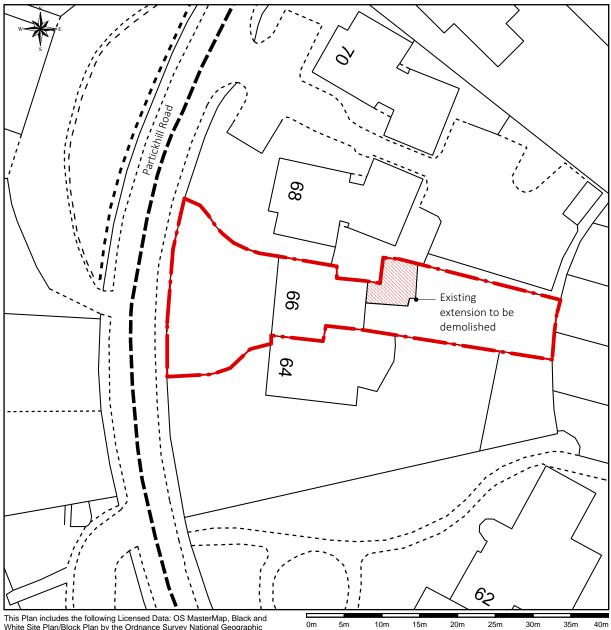

Scale: 1:500, paper size: A4

Project Description:

Extension works and internal alterations to 66 Partickhill Road Drawing Description:

OS Plan - as existing

| Job No:                              |             |
|--------------------------------------|-------------|
| Status: Planning                     | Drawing No: |
| Date Created: Oct '19<br>Scale: 1.50 | AL(0)00     |