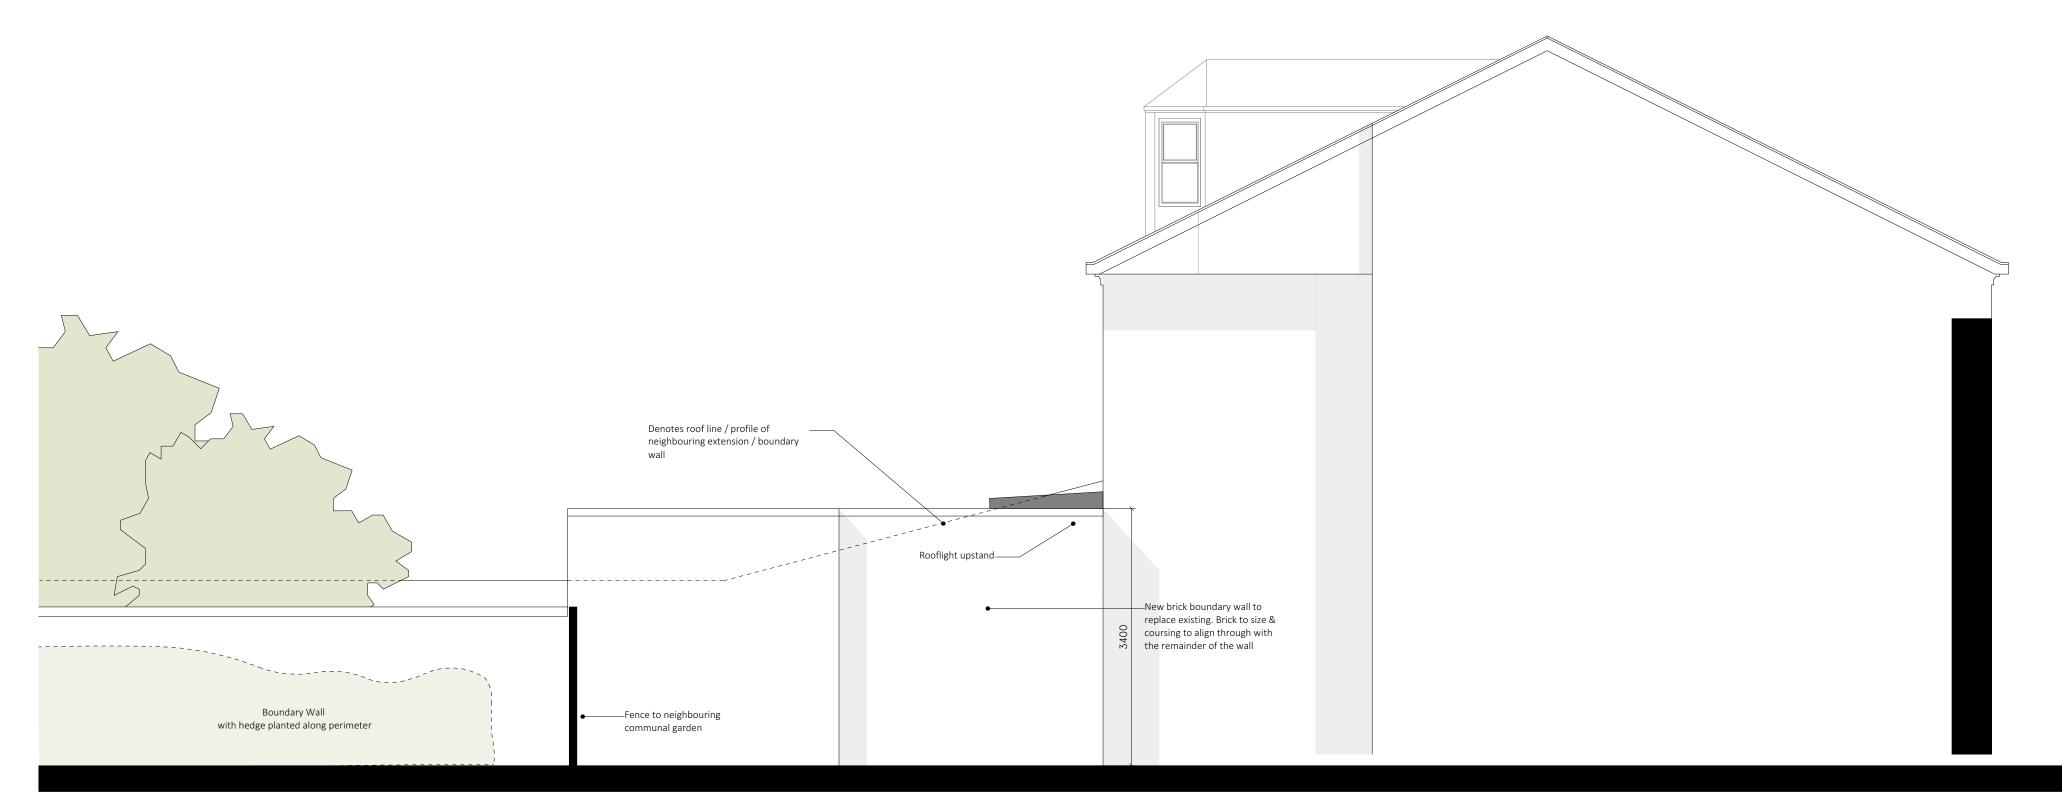

## **Side Elevation** - as existing Scale 1.50

0

Project Description:

Extension works and internal alterations to

Drawing Description:

Proposed Elevations

scription:

Status: Planning