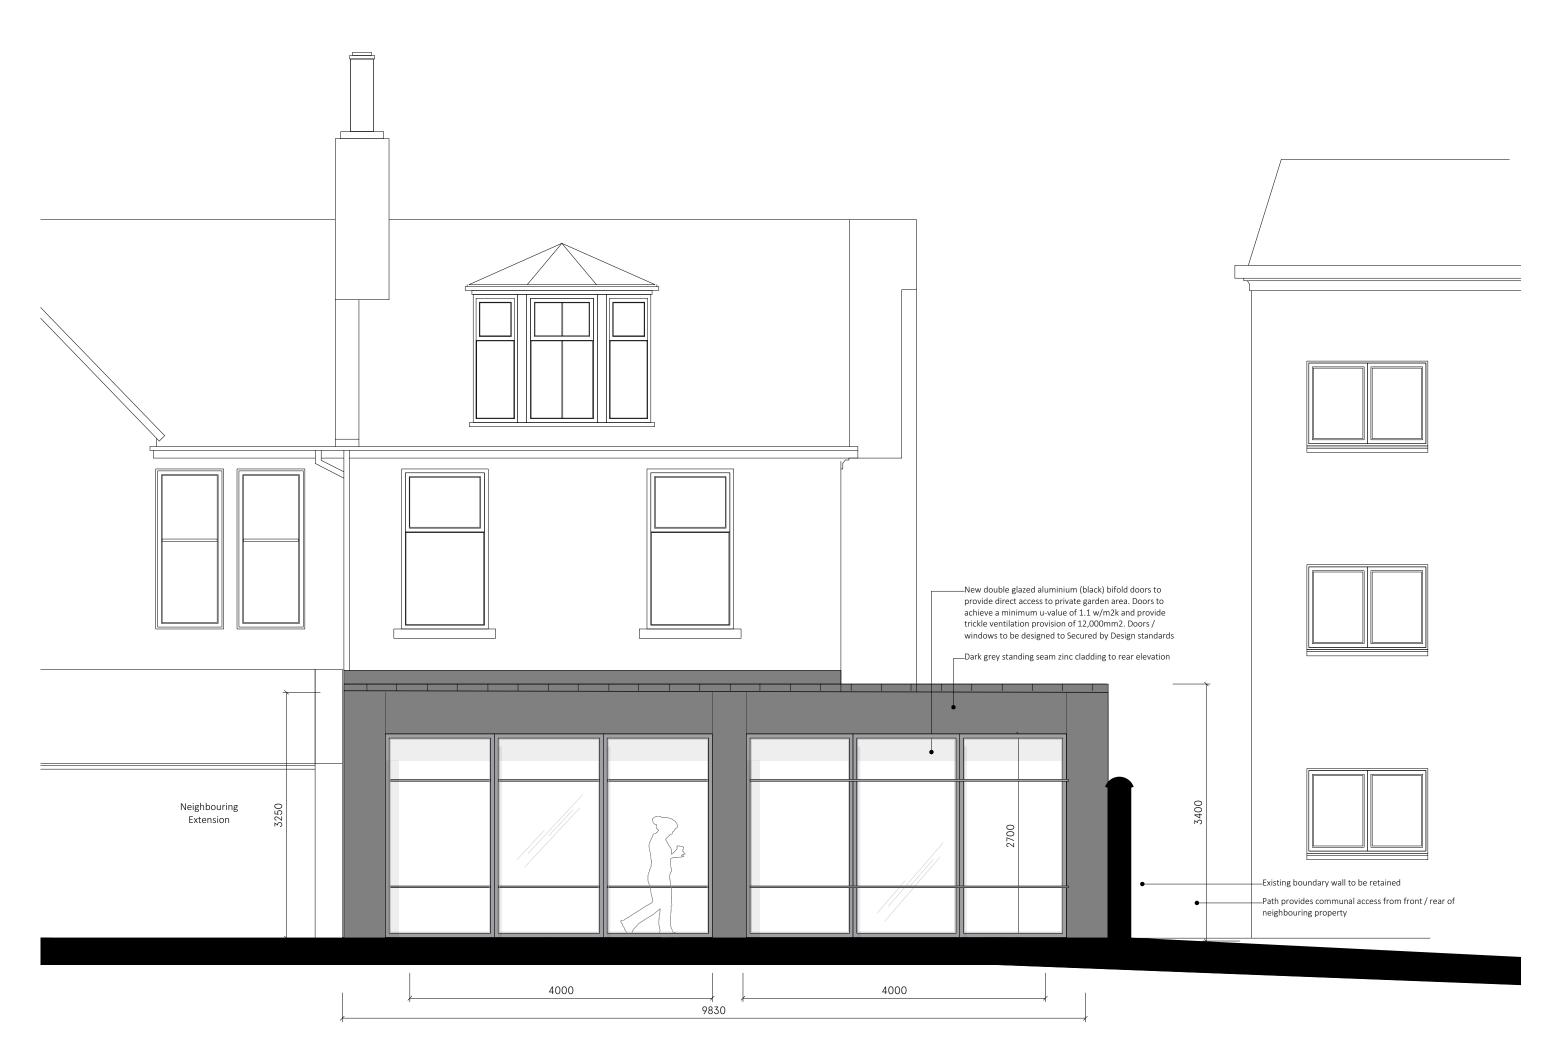

**Rear Elevation** - as existing Scale 1.50

Project Description:

Extension works and internal alterations to

Drawing Description:

Proposed Elevations

scription:

Status: Planning