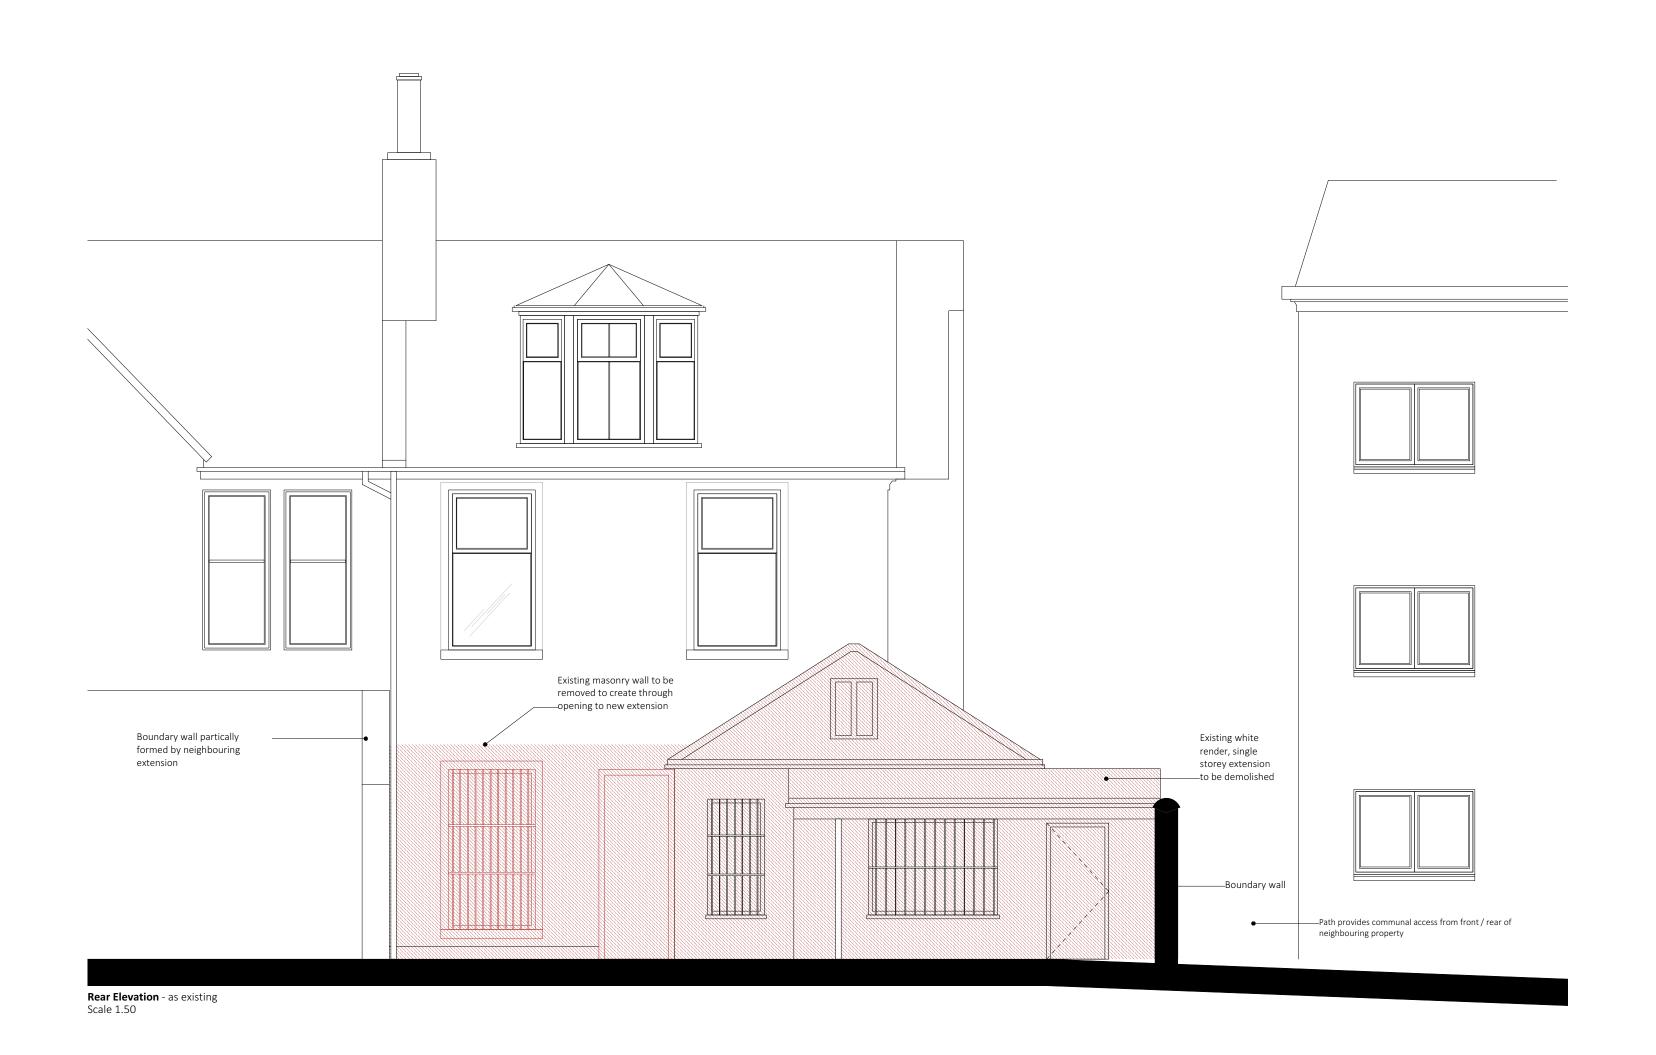

Project Description:

Drawing Description:

Existing Elevations

Job No: Status: **Planning**Date Created: Oct '19

Drawing No: **AL(0)02**