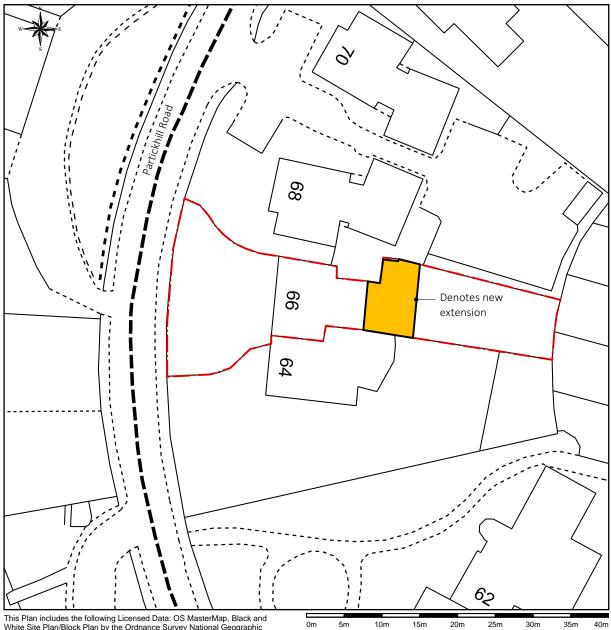

Scale: 1:500, paper size: A4

Project Description:

Extension works and internal alterations to 66 Partickhill Road Drawing Description:

OS Plan - as proposed

| Job No:                                             |                            |
|-----------------------------------------------------|----------------------------|
| Status: <b>Plan</b><br>Date Created:<br>Scale: 1.50 | <br>Drawing No:<br>AL(1)00 |