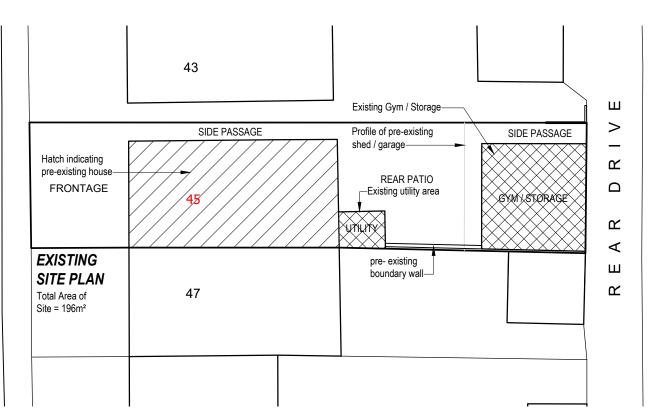

TOTAL AREA OF EXISTING SHED/GARAGE 031.50m²

TOTAL AREA OF EXISTING UTILITY AREA 004.50m²

TOTAL AREA OF COVERED GROUND 101.80m²

Scale 1:200

Mr Shatish Ditta.
45 Stanley Park Drive,
Wembley,
Middlesex HA0 1SQ