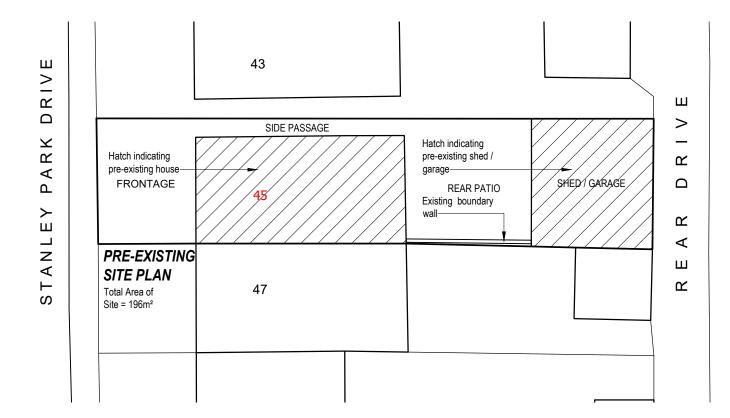

TOTAL AREA OF SITE 195.00m²

TOTAL AREA OF PRE-EXISTING HOUSE 065.80m²

TOTAL AREA OF PRE-EXISTING SHED/GARAGE 044.00m²

TOTAL AREA OF COVERED GROUND 109.80m²

STANLEY PARK DRIVE

TOTAL AREA OF SITE 195.00m²

TOTAL AREA OF EXISTING HOUSE 065.80m²