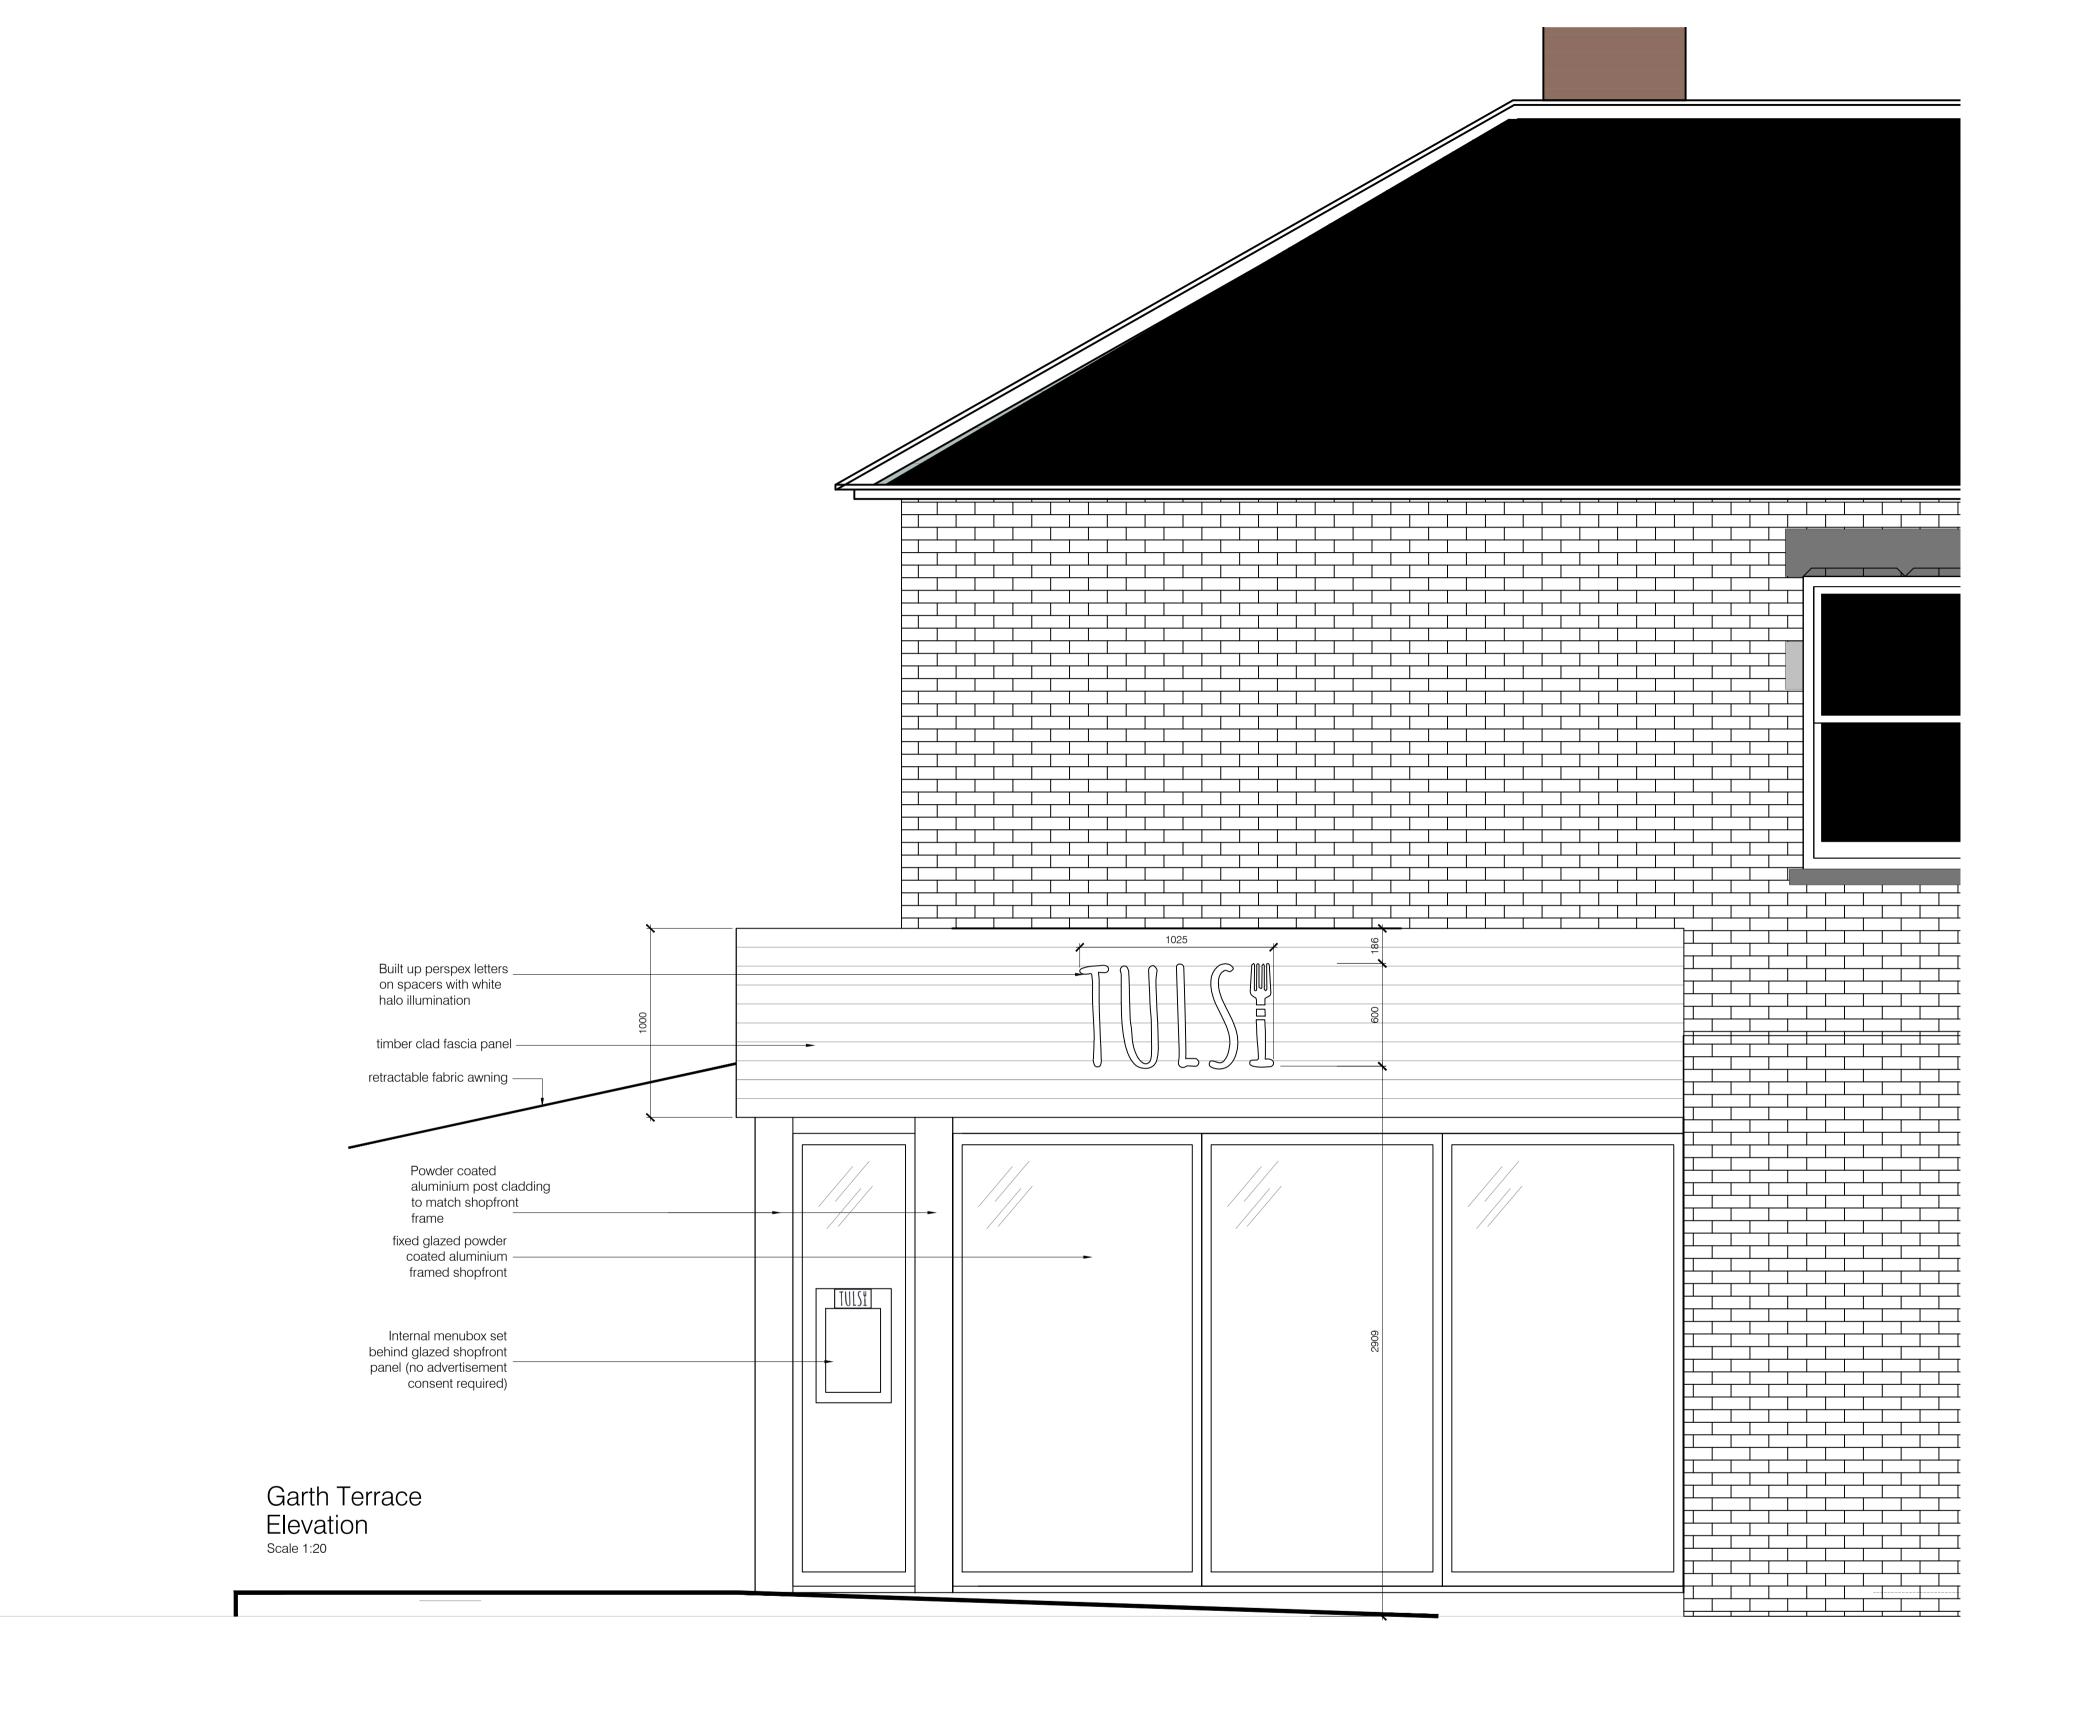

| 0<br>L | 200<br> | 400<br> | 600<br>I | 800<br>I | 1m<br> | 2m<br> |
|--------|---------|---------|----------|----------|--------|--------|
|        |         |         |          |          |        |        |
| sca    | le bar  | 1:20    |          |          |        |        |

©This drawing is the property of Harrison Company Limited. Copyright is reserved by them and the drawing issued on condition that it is not copied either wholly or part without the consent in writing of Harrison Company Limited. Figured dimensions to take preference over those scaled. All dimensions to be checked on site before commencement of any work or shop drawings. This drawing is to be read in conjunction with the specification when existing.

## TULSI GRILLHOUSE

191 Burton Stone Lane York

YO30 6DG

Proposed Shopfront Elevation

2 of 2

1:20

As stated June 21

4772/04/\*