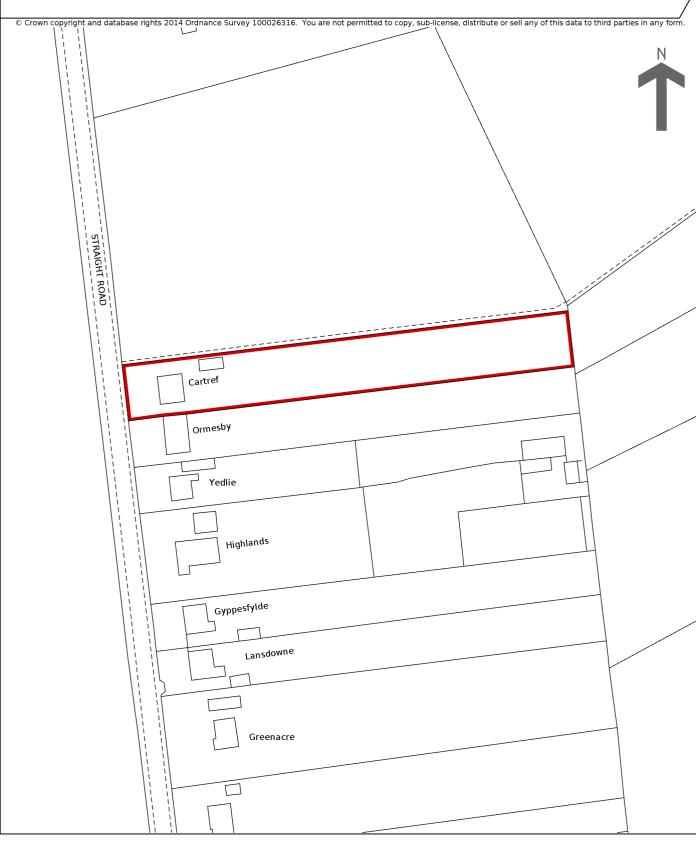

## HM Land Registry Official copy of title plan

Title number **EX906612** Ordnance Survey map reference **TM1330SW** Scale **1:1250 enlarged from 1:2500** Administrative area **Essex : Tendring** 