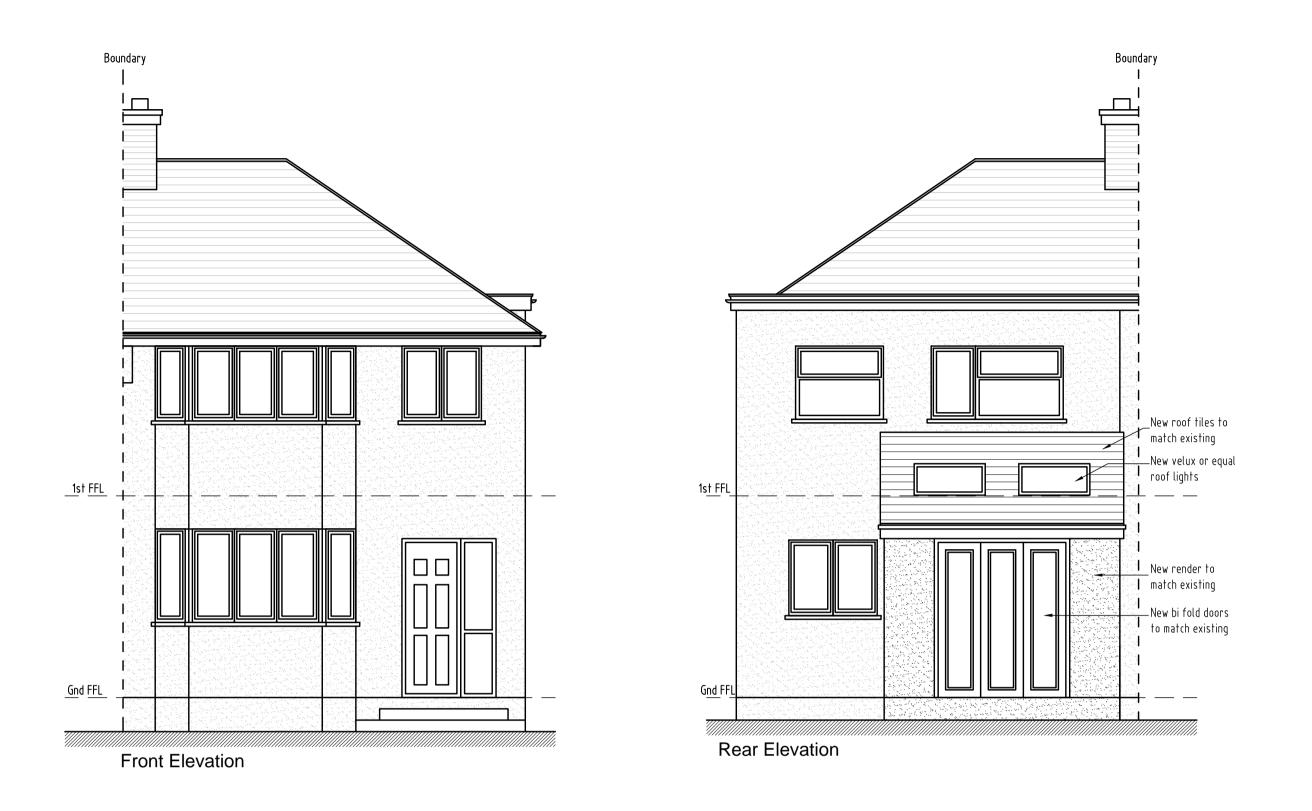

Client Mr & Mrs Pittman

Project 42 Rosebury Ave, Sidcup Kent. DA15 8HZ

Title Proposed Elevations

| Scale<br>1:50@A1 | Date 21.06.21 | D<br>N    |     | Checked<br>N/A |
|------------------|---------------|-----------|-----|----------------|
| Project No:      |               | Drawing N | No. | Revision       |
| 2021-133         | 3             | 004       |     | ~              |