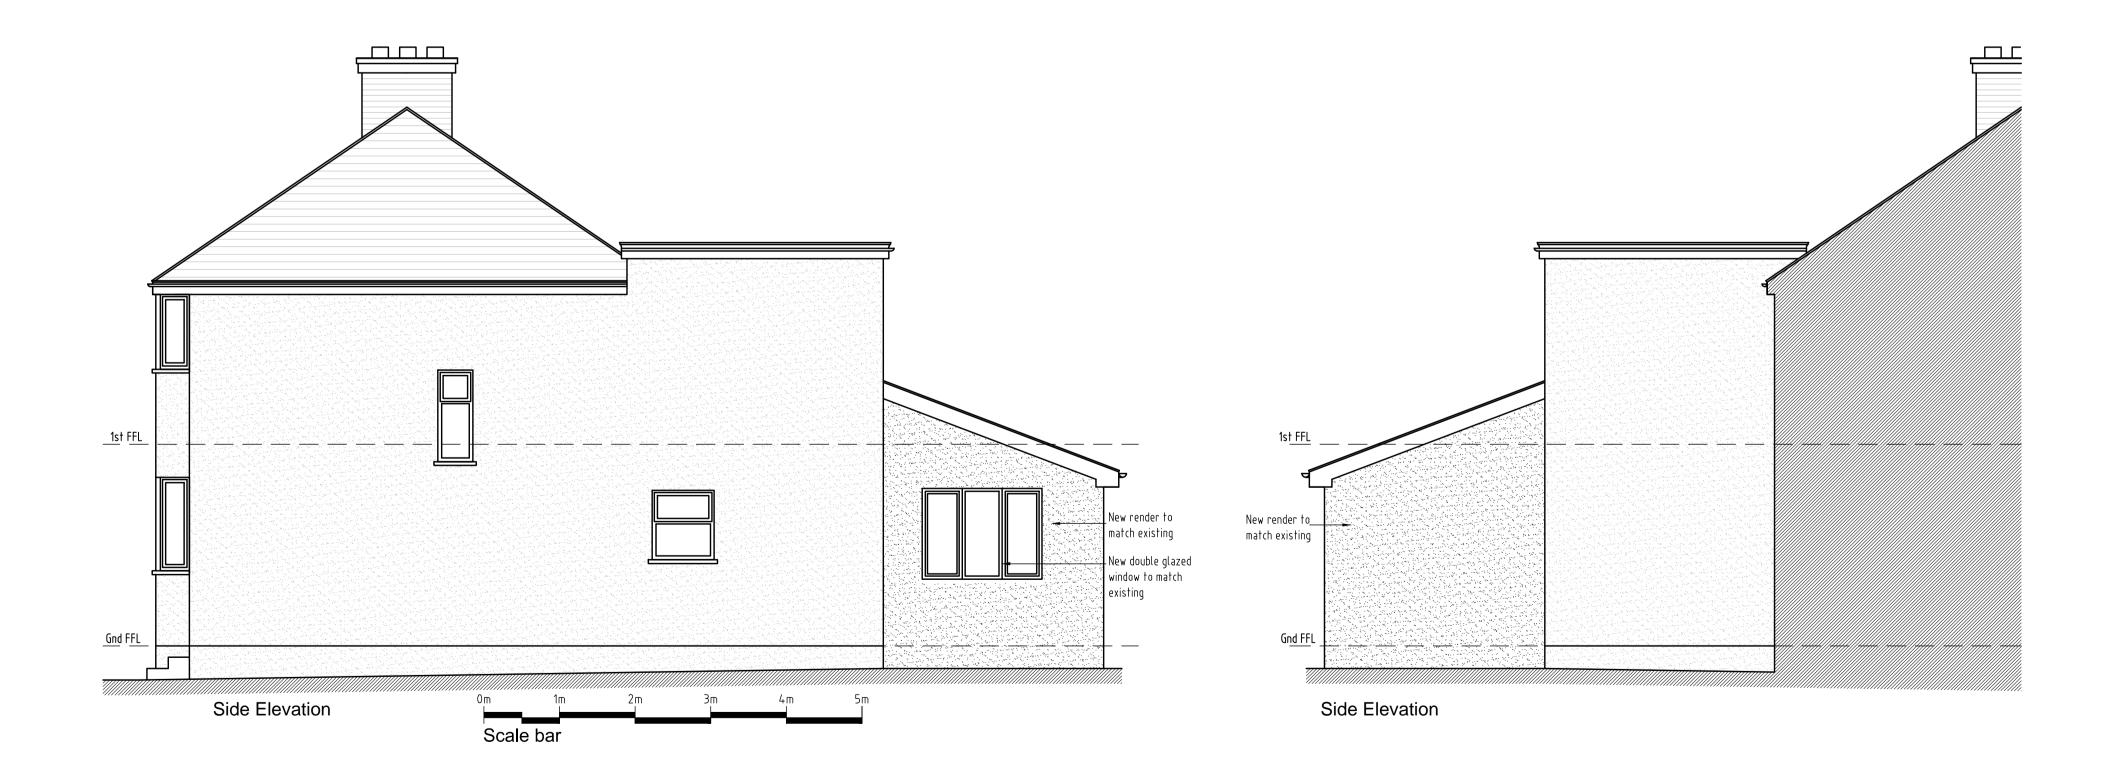

Client Mr & Mrs Pittman

Project 42 Rosebury Ave, Sidcup Kent. DA15 8HZ

Title Proposed Elevations

| Scale<br>1:50@A1 | Date 21.06.21 | D<br>N    |     | Checked<br>N/A |
|------------------|---------------|-----------|-----|----------------|
| Project No:      |               | Drawing N | No. | Revision       |
| 2021-133         | 3             | 004       |     | ~              |