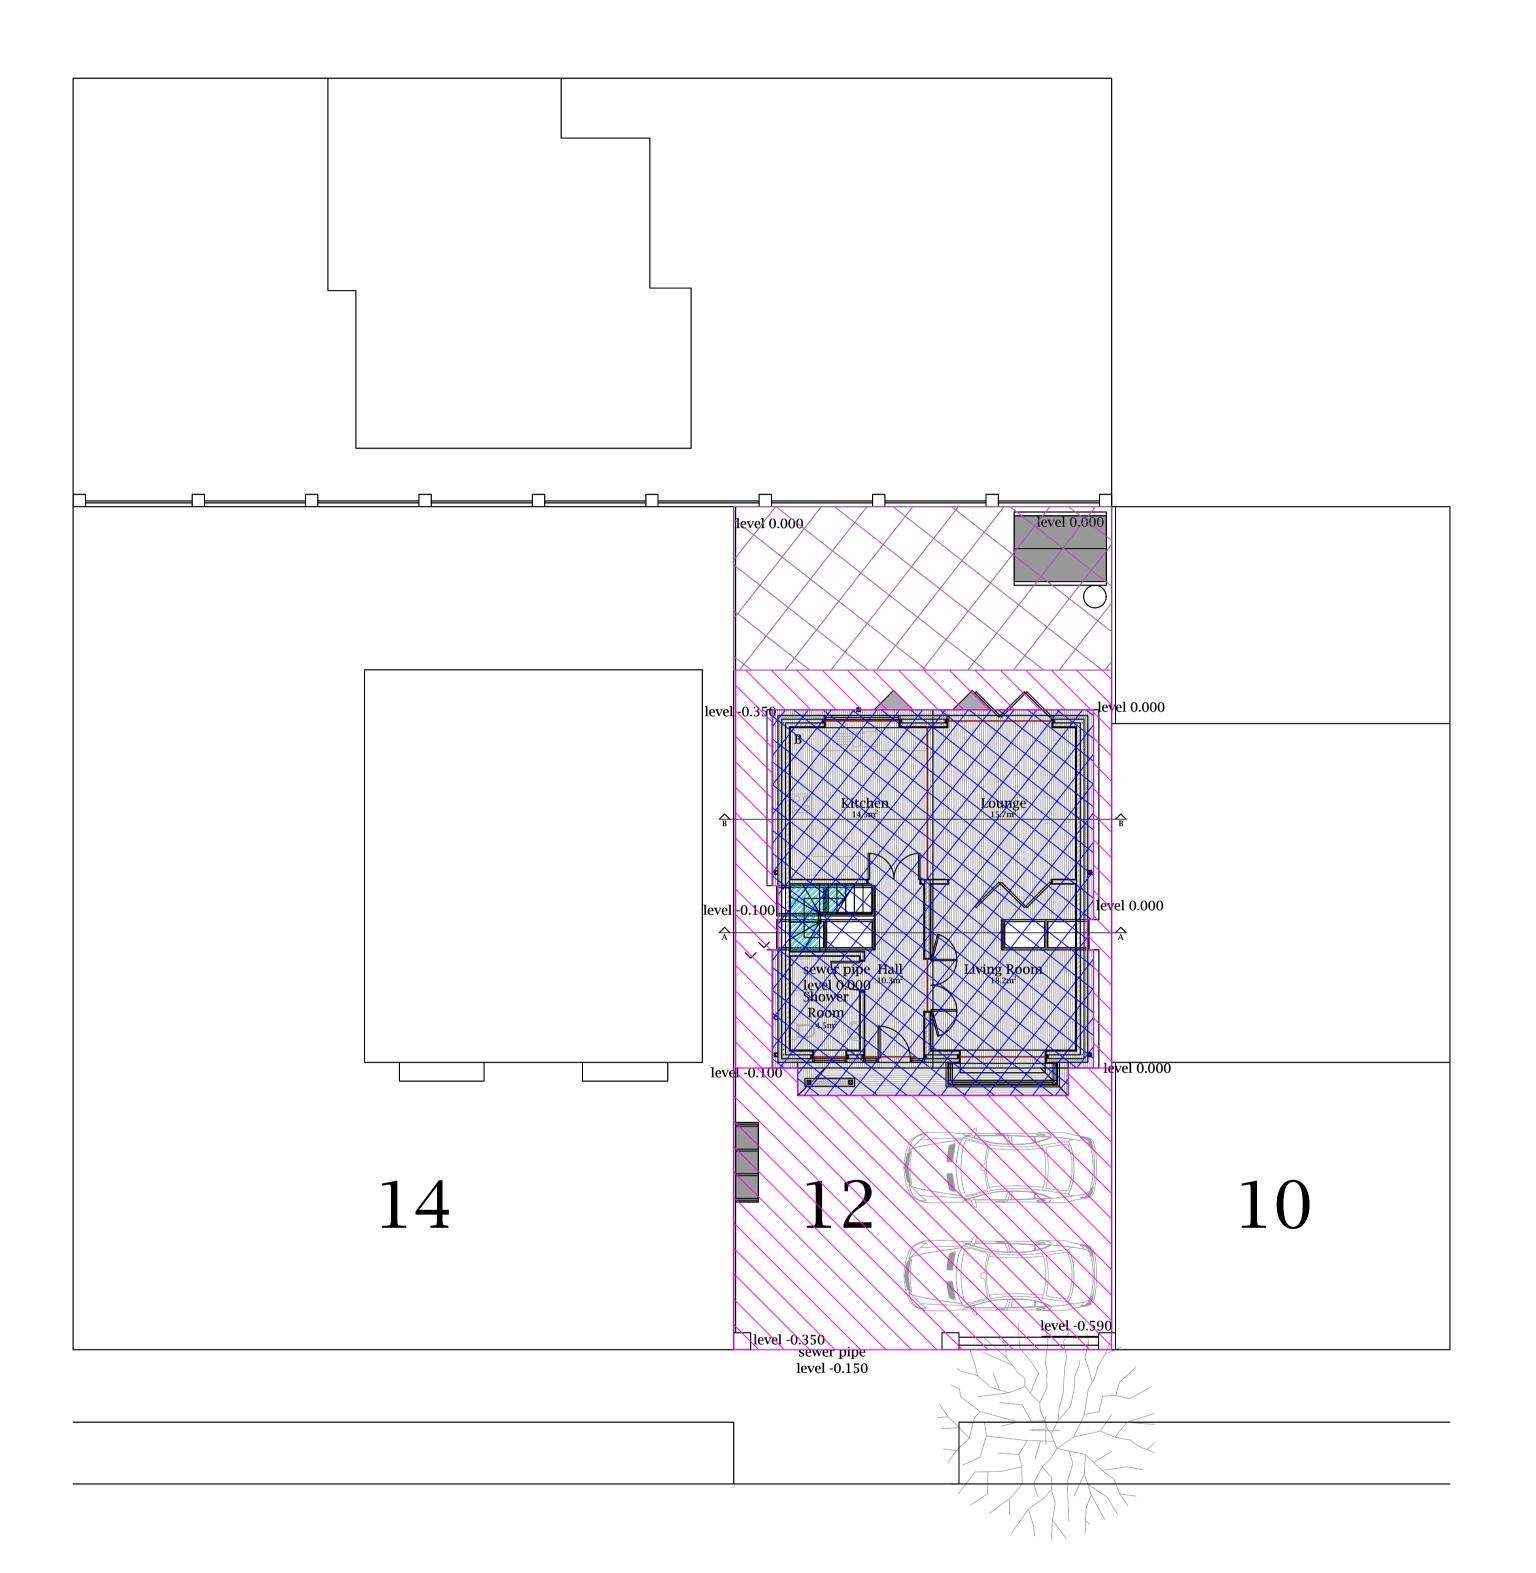

## VICTORIA ROAD

- 1. DO NOT SCALE FROM THIS DRAWING. 2. THIS DRAWING IS TO BE READ IN CONJUNCTION WITH ALL
- OTHER DRAWINGS AND SPECIFICATIONS ASSOCIATED WITH THIS PROJECT.
- 3. THE DEVELOPMENT LAYOUT HAS BEEN TAKEN FROM CABTREE DESIGNS PROPOSED CONSTRUCTION PLANS DRG. NO. 12 VICTORIA-RD/BR/D1 A

Mr S RUTHERFORD

LAND BETWEEN 10&14 VICTORIA ROAD, ERITH, KENT, DA8 3AN

POST DEVELOPMENT IMPERMEABLE AREA PLAN

FOR APPROVAL

Date Drawn by Checked 09.06.21 SBR CJM

Drg. No. 21-0358 C10525 A