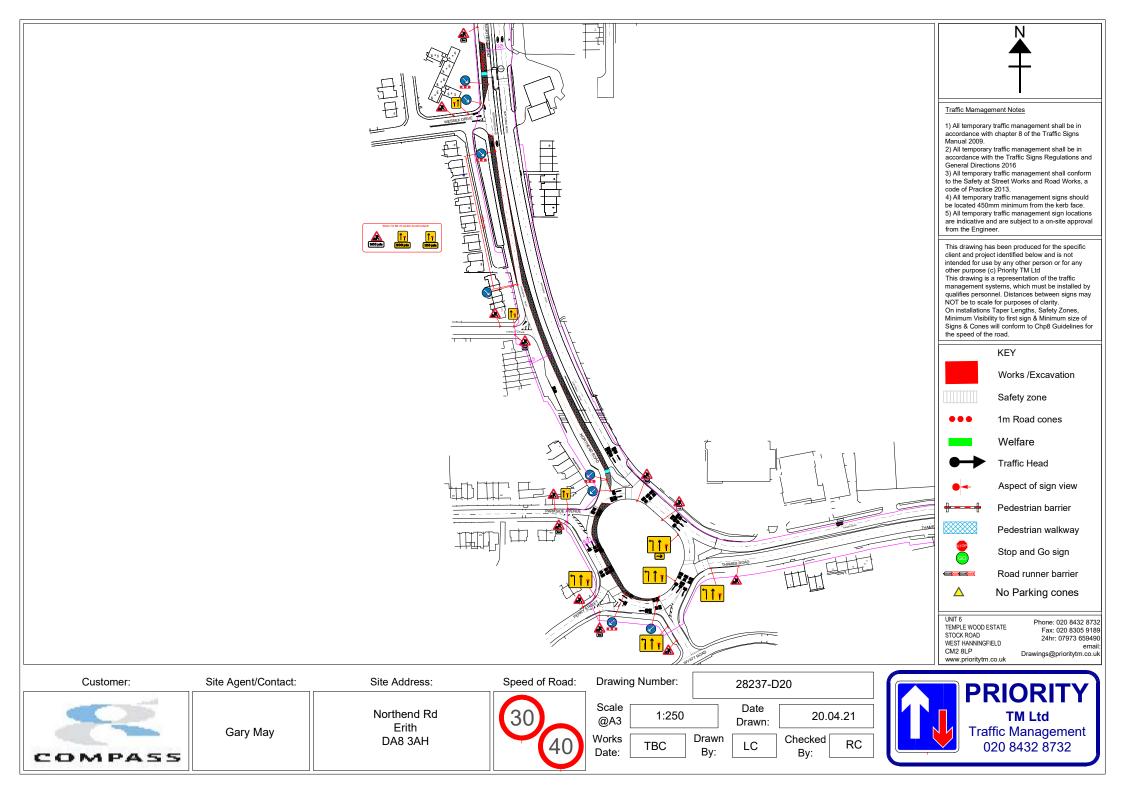

Appendix C3 REP EC Draft TM Plans LBB

|           |                     |                                                 | SIGNS TO BE PLACED IN A                       |                    | Traffic Mamagement Notes       1) All temporary traffic management shall be in accordance with chapter 8 of the Traffic Signs Manual 2009.       2) All temporary traffic management shall be in accordance with the Traffic Signs Regulations and General Directions 2016       3) All temporary traffic management shall be in accordance with the Traffic Signs Regulations and General Directions 2016       3) All temporary traffic management sign should be located 450mm minimum from the kerb face.       5) All temporary traffic management sign locations are indicative and are subject to a on-site approval from the Engineer. |
|-----------|---------------------|-------------------------------------------------|-----------------------------------------------|--------------------|------------------------------------------------------------------------------------------------------------------------------------------------------------------------------------------------------------------------------------------------------------------------------------------------------------------------------------------------------------------------------------------------------------------------------------------------------------------------------------------------------------------------------------------------------------------------------------------------------------------------------------------------|
|           |                     |                                                 | A LA      |                    | This drawing has been produced for the specific client and project identified below and is not intended for use by any other person or for any other purpose (c) Priority TM Ltd This drawing is a representation of the traffic management systems, which must be installed by qualifies personnel. Distances between signs may NOT be to scale for purposes of clarity. On installations Taper Lengths, Safety Zones, Minimum Visibility to first sign & Minimum size of Signs & Cones will conform to Chp8 Guidelines for the speed of the road. KEY Works /Excavation Safety zone 1m Road cones Welfare Welfare Traffic Head               |
|           |                     | OUEENS ROAD                                     |                                               |                    | Aspect of sign view Aspect of sign view Pedestrian barrier Pedestrian walkway Stop and Go sign Road runner barrier No Parking cones UNT 6 TEMPLE WOOD ESTATE STOCK ROAD WEST HANNINGFIELD CM2 8LP www.prioritytm.co.uk                                                                                                                                                                                                                                                                                                                                                                                                                         |
| Customer: | Site Agent/Contact: | Site Address:                                   | Speed of Road: Drawing Numbe                  | 28237-D17-SECTION1 |                                                                                                                                                                                                                                                                                                                                                                                                                                                                                                                                                                                                                                                |
| COMPASS   | Gary May            | South Rd J/O<br>Boundary St<br>Erith<br>DA8 2PP | 20<br>@A3Scale<br>@A31:24030Works<br>Date:TBC |                    | PRIORITY<br>TM Ltd<br>Traffic Management<br>020 8432 8732                                                                                                                                                                                                                                                                                                                                                                                                                                                                                                                                                                                      |