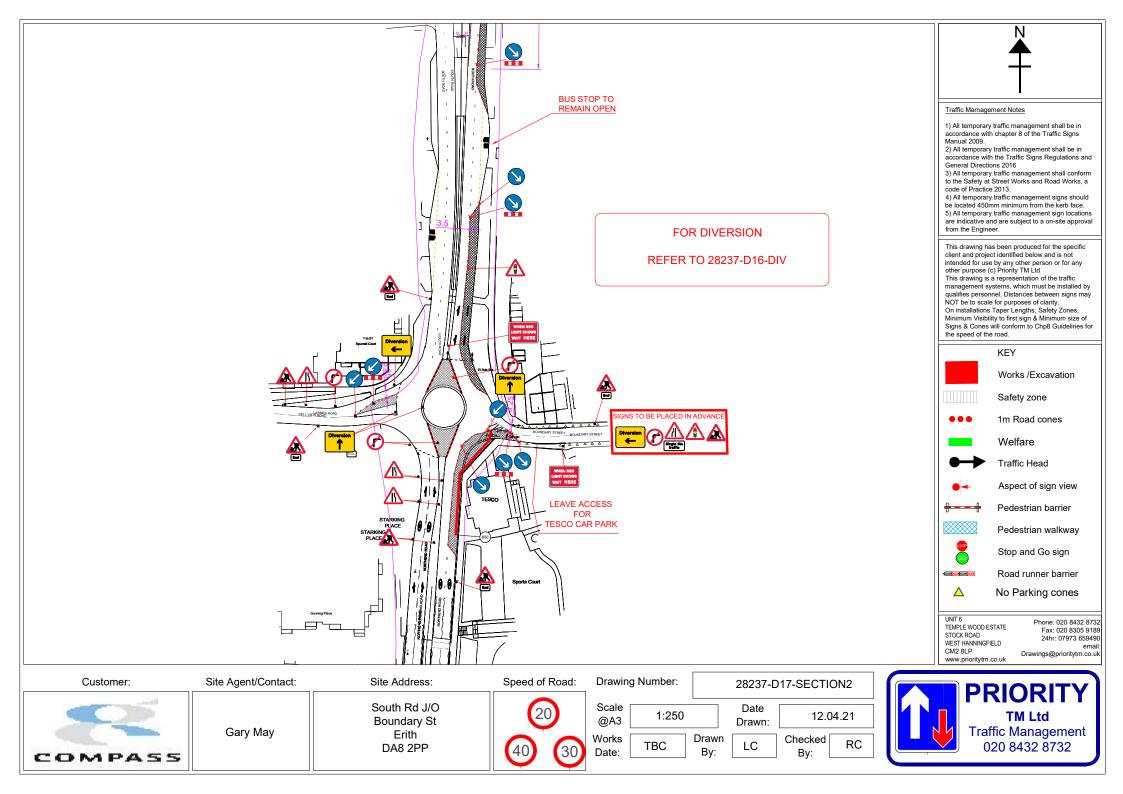

Appendix C3 REP EC Draft TM Plans LBB

|           |                     |                                                 | SIGNS TO BE PLACED IN A                       |                    | Traffic Mamagement Notes       1) All temporary traffic management shall be in accordance with chapter 8 of the Traffic Signs Manual 2009.       2) All temporary traffic management shall be in accordance with the Traffic Signs Regulations and General Directions 2016       3) All temporary traffic management shall be in accordance with the Traffic Signs Regulations and General Directions 2016       3) All temporary traffic management sign should be located 450mm minimum from the kerb face.       5) All temporary traffic management sign locations are indicative and are subject to a on-site approval from the Engineer. |
|-----------|---------------------|-------------------------------------------------|-----------------------------------------------|--------------------|------------------------------------------------------------------------------------------------------------------------------------------------------------------------------------------------------------------------------------------------------------------------------------------------------------------------------------------------------------------------------------------------------------------------------------------------------------------------------------------------------------------------------------------------------------------------------------------------------------------------------------------------|
|           |                     |                                                 | A LA      |                    | This drawing has been produced for the specific client and project identified below and is not intended for use by any other person or for any other purpose (c) Priority TM Ltd This drawing is a representation of the traffic management systems, which must be installed by qualifies personnel. Distances between signs may NOT be to scale for purposes of clarity. On installations Taper Lengths, Safety Zones, Minimum Visibility to first sign & Minimum size of Signs & Cones will conform to Chp8 Guidelines for the speed of the road. KEY Works /Excavation Safety zone 1m Road cones Welfare Welfare Traffic Head               |
|           |                     | OUEENS ROAD                                     |                                               |                    | Aspect of sign view Aspect of sign view Pedestrian barrier Pedestrian walkway Stop and Go sign Road runner barrier No Parking cones UNT 6 TEMPLE WOOD ESTATE STOCK ROAD WEST HANNINGFIELD CM2 8LP www.prioritytm.co.uk                                                                                                                                                                                                                                                                                                                                                                                                                         |
| Customer: | Site Agent/Contact: | Site Address:                                   | Speed of Road: Drawing Numbe                  | 28237-D17-SECTION1 |                                                                                                                                                                                                                                                                                                                                                                                                                                                                                                                                                                                                                                                |
| COMPASS   | Gary May            | South Rd J/O<br>Boundary St<br>Erith<br>DA8 2PP | 20<br>@A3Scale<br>@A31:24030Works<br>Date:TBC |                    | PRIORITY<br>TM Ltd<br>Traffic Management<br>020 8432 8732                                                                                                                                                                                                                                                                                                                                                                                                                                                                                                                                                                                      |