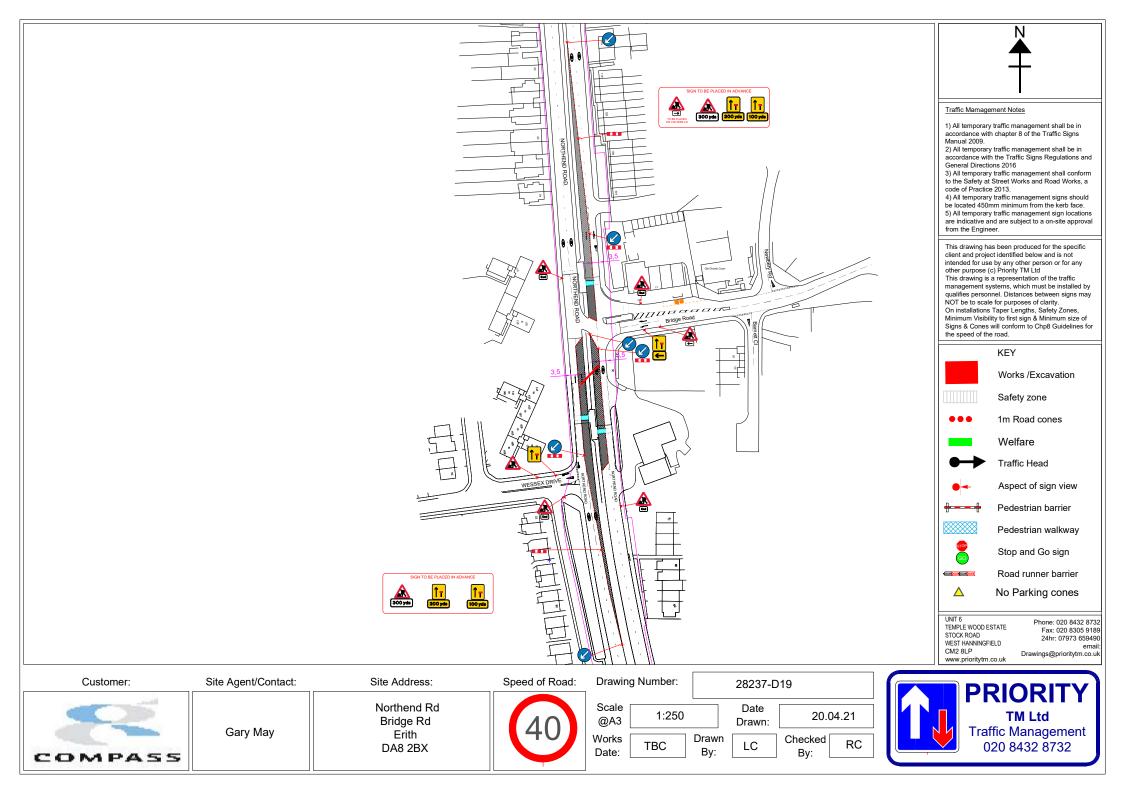

Appendix C3 REP EC Draft TM Plans LBB

|           |                     |                                                 | SIGNS TO BE PLACED IN A                       |                    | Traffic Mamagement Notes       1) All temporary traffic management shall be in accordance with chapter 8 of the Traffic Signs Manual 2009.       2) All temporary traffic management shall be in accordance with the Traffic Signs Regulations and General Directions 2016       3) All temporary traffic management shall be in accordance with the Traffic Signs Regulations and General Directions 2016       3) All temporary traffic management sign should be located 450mm minimum from the kerb face.       5) All temporary traffic management sign locations are indicative and are subject to a on-site approval from the Engineer. |
|-----------|---------------------|-------------------------------------------------|-----------------------------------------------|--------------------|------------------------------------------------------------------------------------------------------------------------------------------------------------------------------------------------------------------------------------------------------------------------------------------------------------------------------------------------------------------------------------------------------------------------------------------------------------------------------------------------------------------------------------------------------------------------------------------------------------------------------------------------|
|           |                     |                                                 | A LA      |                    | This drawing has been produced for the specific client and project identified below and is not intended for use by any other person or for any other purpose (c) Priority TM Ltd This drawing is a representation of the traffic management systems, which must be installed by qualifies personnel. Distances between signs may NOT be to scale for purposes of clarity. On installations Taper Lengths, Safety Zones, Minimum Visibility to first sign & Minimum size of Signs & Cones will conform to Chp8 Guidelines for the speed of the road. KEY Works /Excavation Safety zone 1m Road cones Welfare Welfare Traffic Head               |
|           |                     | OUEENS ROAD                                     |                                               |                    | Aspect of sign view Aspect of sign view Pedestrian barrier Pedestrian walkway Stop and Go sign Road runner barrier No Parking cones UNT 6 TEMPLE WOOD ESTATE STOCK ROAD WEST HANNINGFIELD CM2 8LP www.prioritytm.co.uk                                                                                                                                                                                                                                                                                                                                                                                                                         |
| Customer: | Site Agent/Contact: | Site Address:                                   | Speed of Road: Drawing Numbe                  | 28237-D17-SECTION1 |                                                                                                                                                                                                                                                                                                                                                                                                                                                                                                                                                                                                                                                |
| COMPASS   | Gary May            | South Rd J/O<br>Boundary St<br>Erith<br>DA8 2PP | 20<br>@A3Scale<br>@A31:24030Works<br>Date:TBC |                    | PRIORITY<br>TM Ltd<br>Traffic Management<br>020 8432 8732                                                                                                                                                                                                                                                                                                                                                                                                                                                                                                                                                                                      |