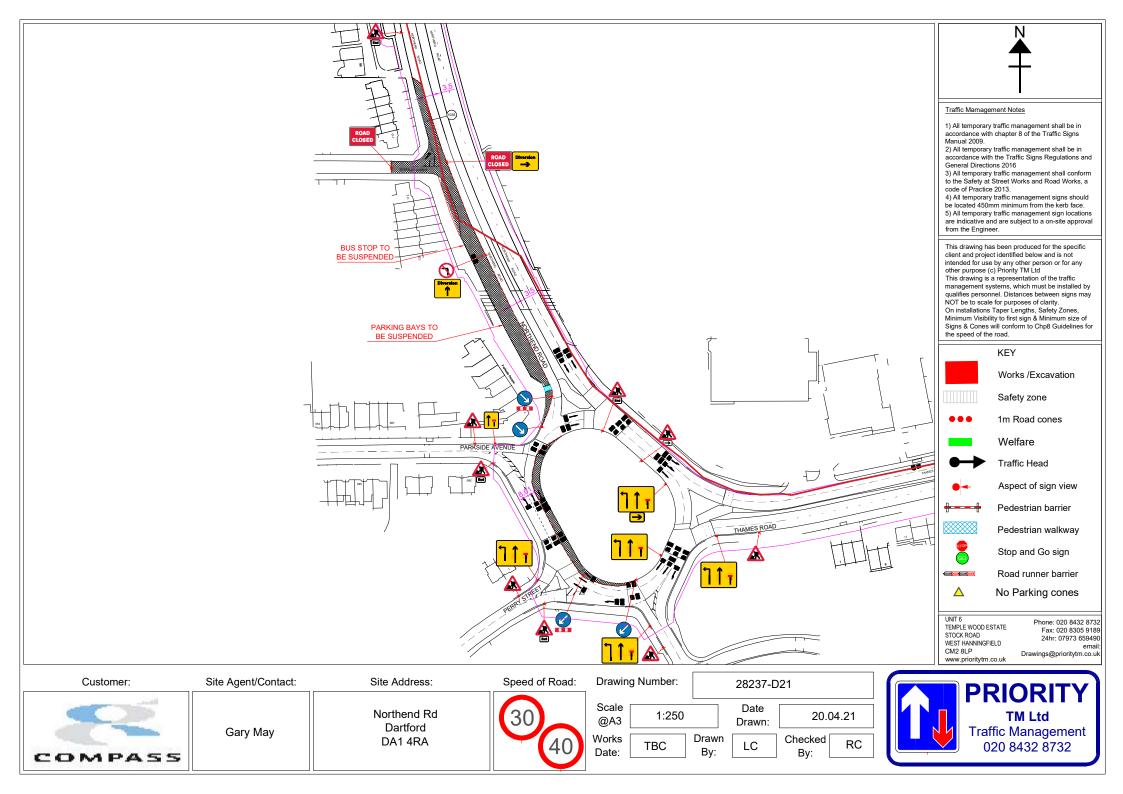

Appendix C3 REP EC Draft TM Plans LBB

|           |                     |                                                 | SIGNS TO BE PLACED IN A                       |                    | Traffic Mamagement Notes       1) All temporary traffic management shall be in accordance with chapter 8 of the Traffic Signs Manual 2009.       2) All temporary traffic management shall be in accordance with the Traffic Signs Regulations and General Directions 2016       3) All temporary traffic management shall be in accordance with the Traffic Signs Regulations and General Directions 2016       3) All temporary traffic management sign should be located 450mm minimum from the kerb face.       5) All temporary traffic management sign locations are indicative and are subject to a on-site approval from the Engineer. |
|-----------|---------------------|-------------------------------------------------|-----------------------------------------------|--------------------|------------------------------------------------------------------------------------------------------------------------------------------------------------------------------------------------------------------------------------------------------------------------------------------------------------------------------------------------------------------------------------------------------------------------------------------------------------------------------------------------------------------------------------------------------------------------------------------------------------------------------------------------|
|           |                     |                                                 | A LA      |                    | This drawing has been produced for the specific client and project identified below and is not intended for use by any other person or for any other purpose (c) Priority TM Ltd This drawing is a representation of the traffic management systems, which must be installed by qualifies personnel. Distances between signs may NOT be to scale for purposes of clarity. On installations Taper Lengths, Safety Zones, Minimum Visibility to first sign & Minimum size of Signs & Cones will conform to Chp8 Guidelines for the speed of the road. KEY Works /Excavation Safety zone 1m Road cones Welfare Welfare Traffic Head               |
|           |                     | OUEENS ROAD                                     |                                               |                    | Aspect of sign view Aspect of sign view Pedestrian barrier Pedestrian walkway Stop and Go sign Road runner barrier No Parking cones UNT 6 TEMPLE WOOD ESTATE STOCK ROAD WEST HANNINGFIELD CM2 8LP www.prioritytm.co.uk                                                                                                                                                                                                                                                                                                                                                                                                                         |
| Customer: | Site Agent/Contact: | Site Address:                                   | Speed of Road: Drawing Numbe                  | 28237-D17-SECTION1 |                                                                                                                                                                                                                                                                                                                                                                                                                                                                                                                                                                                                                                                |
| COMPASS   | Gary May            | South Rd J/O<br>Boundary St<br>Erith<br>DA8 2PP | 20<br>@A3Scale<br>@A31:24030Works<br>Date:TBC |                    | PRIORITY<br>TM Ltd<br>Traffic Management<br>020 8432 8732                                                                                                                                                                                                                                                                                                                                                                                                                                                                                                                                                                                      |