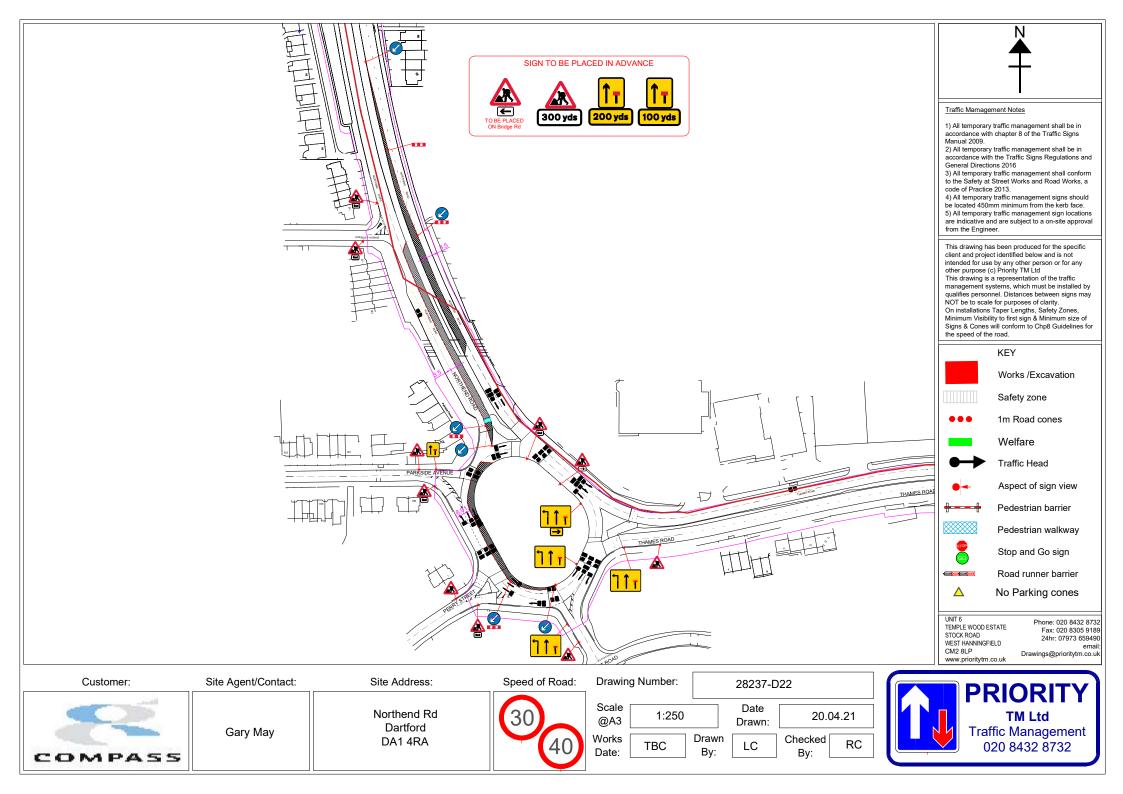

Appendix C3 REP EC Draft TM Plans LBB

|           |                     |                                                 | SIGNS TO BE PLACED IN A                       |                    | Traffic Mamagement Notes       1) All temporary traffic management shall be in accordance with chapter 8 of the Traffic Signs Manual 2009.       2) All temporary traffic management shall be in accordance with the Traffic Signs Regulations and General Directions 2016       3) All temporary traffic management shall be in accordance with the Traffic Signs Regulations and General Directions 2016       3) All temporary traffic management sign should be located 450mm minimum from the kerb face.       5) All temporary traffic management sign locations are indicative and are subject to a on-site approval from the Engineer. |
|-----------|---------------------|-------------------------------------------------|-----------------------------------------------|--------------------|------------------------------------------------------------------------------------------------------------------------------------------------------------------------------------------------------------------------------------------------------------------------------------------------------------------------------------------------------------------------------------------------------------------------------------------------------------------------------------------------------------------------------------------------------------------------------------------------------------------------------------------------|
|           |                     |                                                 | A LA      |                    | This drawing has been produced for the specific client and project identified below and is not intended for use by any other person or for any other purpose (c) Priority TM Ltd This drawing is a representation of the traffic management systems, which must be installed by qualifies personnel. Distances between signs may NOT be to scale for purposes of clarity. On installations Taper Lengths, Safety Zones, Minimum Visibility to first sign & Minimum size of Signs & Cones will conform to Chp8 Guidelines for the speed of the road. KEY Works /Excavation Safety zone 1m Road cones Welfare Welfare Traffic Head               |
|           |                     | OUEENS ROAD                                     |                                               |                    | Aspect of sign view Aspect of sign view Pedestrian barrier Pedestrian walkway Stop and Go sign Road runner barrier No Parking cones UNT 6 TEMPLE WOOD ESTATE STOCK ROAD WEST HANNINGFIELD CM2 8LP www.prioritytm.co.uk                                                                                                                                                                                                                                                                                                                                                                                                                         |
| Customer: | Site Agent/Contact: | Site Address:                                   | Speed of Road: Drawing Numbe                  | 28237-D17-SECTION1 |                                                                                                                                                                                                                                                                                                                                                                                                                                                                                                                                                                                                                                                |
| COMPASS   | Gary May            | South Rd J/O<br>Boundary St<br>Erith<br>DA8 2PP | 20<br>@A3Scale<br>@A31:24030Works<br>Date:TBC |                    | PRIORITY<br>TM Ltd<br>Traffic Management<br>020 8432 8732                                                                                                                                                                                                                                                                                                                                                                                                                                                                                                                                                                                      |