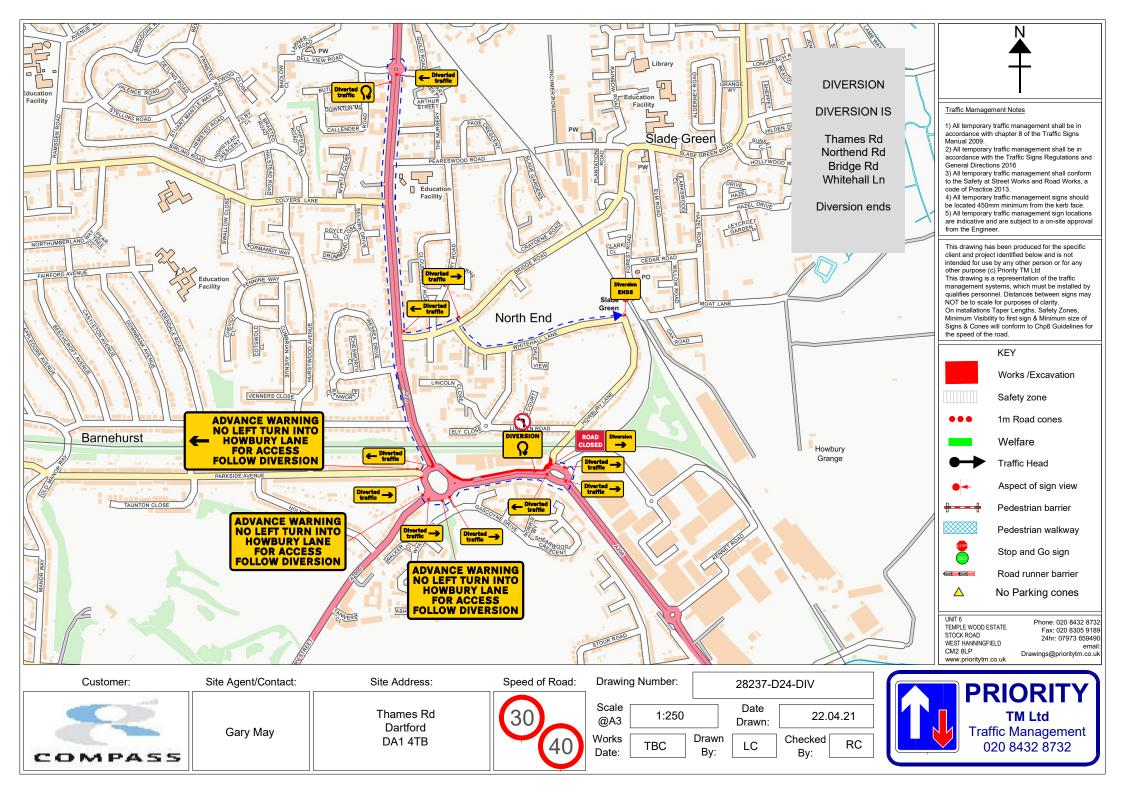

Appendix C3 REP EC Draft TM Plans LBB

|           |                     |                                                 | SIGNS TO BE PLACED IN A                       |                    | Traffic Mamagement Notes       1) All temporary traffic management shall be in accordance with chapter 8 of the Traffic Signs Manual 2009.       2) All temporary traffic management shall be in accordance with the Traffic Signs Regulations and General Directions 2016       3) All temporary traffic management shall be in accordance with the Traffic Signs Regulations and General Directions 2016       3) All temporary traffic management sign should be located 450mm minimum from the kerb face.       5) All temporary traffic management sign locations are indicative and are subject to a on-site approval from the Engineer. |
|-----------|---------------------|-------------------------------------------------|-----------------------------------------------|--------------------|------------------------------------------------------------------------------------------------------------------------------------------------------------------------------------------------------------------------------------------------------------------------------------------------------------------------------------------------------------------------------------------------------------------------------------------------------------------------------------------------------------------------------------------------------------------------------------------------------------------------------------------------|
|           |                     |                                                 | A LA      |                    | This drawing has been produced for the specific client and project identified below and is not intended for use by any other person or for any other purpose (c) Priority TM Ltd This drawing is a representation of the traffic management systems, which must be installed by qualifies personnel. Distances between signs may NOT be to scale for purposes of clarity. On installations Taper Lengths, Safety Zones, Minimum Visibility to first sign & Minimum size of Signs & Cones will conform to Chp8 Guidelines for the speed of the road. KEY Works /Excavation Safety zone 1m Road cones Welfare Welfare Traffic Head               |
|           |                     | OUEENS ROAD                                     |                                               |                    | Aspect of sign view Aspect of sign view Pedestrian barrier Pedestrian walkway Stop and Go sign Road runner barrier No Parking cones UNT 6 TEMPLE WOOD ESTATE STOCK ROAD WEST HANNINGFIELD CM2 8LP www.prioritytm.co.uk                                                                                                                                                                                                                                                                                                                                                                                                                         |
| Customer: | Site Agent/Contact: | Site Address:                                   | Speed of Road: Drawing Numbe                  | 28237-D17-SECTION1 |                                                                                                                                                                                                                                                                                                                                                                                                                                                                                                                                                                                                                                                |
| COMPASS   | Gary May            | South Rd J/O<br>Boundary St<br>Erith<br>DA8 2PP | 20<br>@A3Scale<br>@A31:24030Works<br>Date:TBC |                    | PRIORITY<br>TM Ltd<br>Traffic Management<br>020 8432 8732                                                                                                                                                                                                                                                                                                                                                                                                                                                                                                                                                                                      |