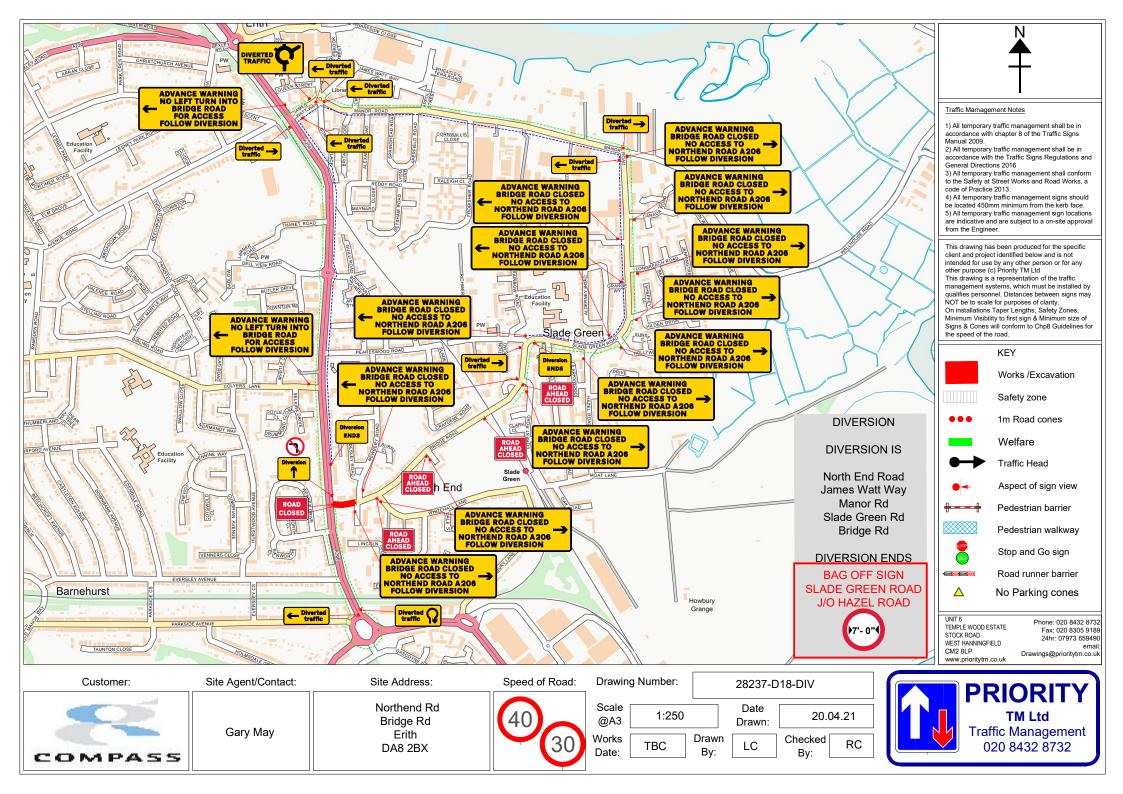

Appendix C3 REP EC Draft TM Plans LBB

|           |                     |                                                 | SIGNS TO BE PLACED IN A                       |                    | Traffic Mamagement Notes       1) All temporary traffic management shall be in accordance with chapter 8 of the Traffic Signs Manual 2009.       2) All temporary traffic management shall be in accordance with the Traffic Signs Regulations and General Directions 2016       3) All temporary traffic management shall be in accordance with the Traffic Signs Regulations and General Directions 2016       3) All temporary traffic management sign should be located 450mm minimum from the kerb face.       5) All temporary traffic management sign locations are indicative and are subject to a on-site approval from the Engineer. |
|-----------|---------------------|-------------------------------------------------|-----------------------------------------------|--------------------|------------------------------------------------------------------------------------------------------------------------------------------------------------------------------------------------------------------------------------------------------------------------------------------------------------------------------------------------------------------------------------------------------------------------------------------------------------------------------------------------------------------------------------------------------------------------------------------------------------------------------------------------|
|           |                     |                                                 | A LA      |                    | This drawing has been produced for the specific client and project identified below and is not intended for use by any other person or for any other purpose (c) Priority TM Ltd This drawing is a representation of the traffic management systems, which must be installed by qualifies personnel. Distances between signs may NOT be to scale for purposes of clarity. On installations Taper Lengths, Safety Zones, Minimum Visibility to first sign & Minimum size of Signs & Cones will conform to Chp8 Guidelines for the speed of the road. KEY Works /Excavation Safety zone 1m Road cones Welfare Welfare Traffic Head               |
|           |                     | OUEENS ROAD                                     |                                               |                    | Aspect of sign view Aspect of sign view Pedestrian barrier Pedestrian walkway Stop and Go sign Road runner barrier No Parking cones UNT 6 TEMPLE WOOD ESTATE STOCK ROAD WEST HANNINGFIELD CM2 8LP www.prioritytm.co.uk                                                                                                                                                                                                                                                                                                                                                                                                                         |
| Customer: | Site Agent/Contact: | Site Address:                                   | Speed of Road: Drawing Numbe                  | 28237-D17-SECTION1 |                                                                                                                                                                                                                                                                                                                                                                                                                                                                                                                                                                                                                                                |
| COMPASS   | Gary May            | South Rd J/O<br>Boundary St<br>Erith<br>DA8 2PP | 20<br>@A3Scale<br>@A31:24030Works<br>Date:TBC |                    | PRIORITY<br>TM Ltd<br>Traffic Management<br>020 8432 8732                                                                                                                                                                                                                                                                                                                                                                                                                                                                                                                                                                                      |