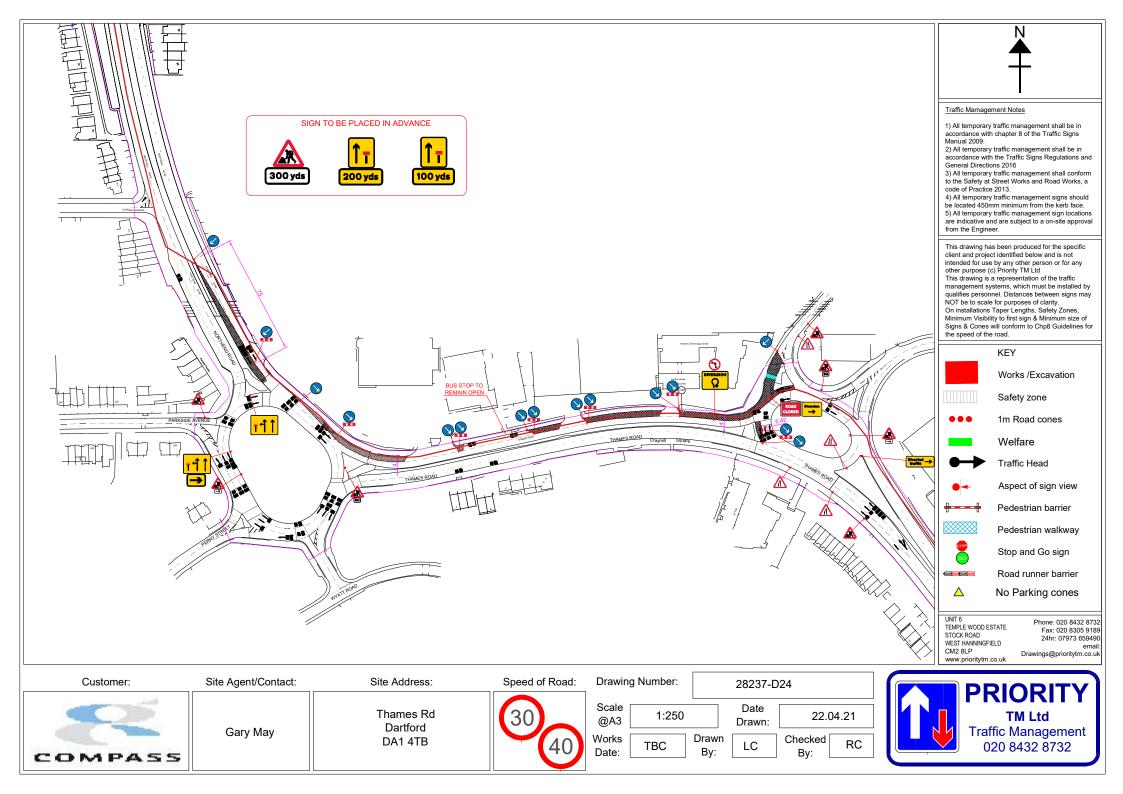

Appendix C3 REP EC Draft TM Plans LBB

|           |                     |                                                 | SIGNS TO BE PLACED IN A                       |                    | Traffic Mamagement Notes       1) All temporary traffic management shall be in accordance with chapter 8 of the Traffic Signs Manual 2009.       2) All temporary traffic management shall be in accordance with the Traffic Signs Regulations and General Directions 2016       3) All temporary traffic management shall be in accordance with the Traffic Signs Regulations and General Directions 2016       3) All temporary traffic management sign should be located 450mm minimum from the kerb face.       5) All temporary traffic management sign locations are indicative and are subject to a on-site approval from the Engineer. |
|-----------|---------------------|-------------------------------------------------|-----------------------------------------------|--------------------|------------------------------------------------------------------------------------------------------------------------------------------------------------------------------------------------------------------------------------------------------------------------------------------------------------------------------------------------------------------------------------------------------------------------------------------------------------------------------------------------------------------------------------------------------------------------------------------------------------------------------------------------|
|           |                     |                                                 | A LA      |                    | This drawing has been produced for the specific client and project identified below and is not intended for use by any other person or for any other purpose (c) Priority TM Ltd This drawing is a representation of the traffic management systems, which must be installed by qualifies personnel. Distances between signs may NOT be to scale for purposes of clarity. On installations Taper Lengths, Safety Zones, Minimum Visibility to first sign & Minimum size of Signs & Cones will conform to Chp8 Guidelines for the speed of the road. KEY Works /Excavation Safety zone 1m Road cones Welfare Welfare Traffic Head               |
|           |                     | OUEENS ROAD                                     |                                               |                    | Aspect of sign view Aspect of sign view Pedestrian barrier Pedestrian walkway Stop and Go sign Road runner barrier No Parking cones UNT 6 TEMPLE WOOD ESTATE STOCK ROAD WEST HANNINGFIELD CM2 8LP www.prioritytm.co.uk                                                                                                                                                                                                                                                                                                                                                                                                                         |
| Customer: | Site Agent/Contact: | Site Address:                                   | Speed of Road: Drawing Numbe                  | 28237-D17-SECTION1 |                                                                                                                                                                                                                                                                                                                                                                                                                                                                                                                                                                                                                                                |
| COMPASS   | Gary May            | South Rd J/O<br>Boundary St<br>Erith<br>DA8 2PP | 20<br>@A3Scale<br>@A31:24030Works<br>Date:TBC |                    | PRIORITY<br>TM Ltd<br>Traffic Management<br>020 8432 8732                                                                                                                                                                                                                                                                                                                                                                                                                                                                                                                                                                                      |