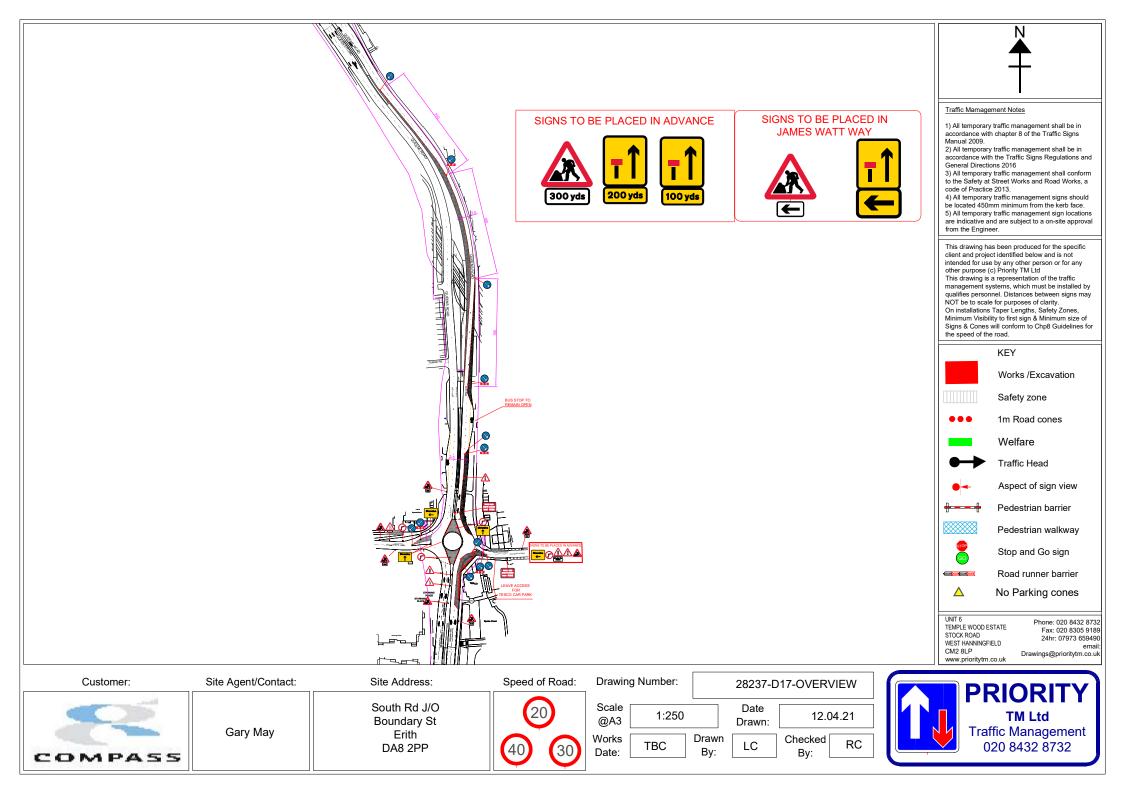

Appendix C3 REP EC Draft TM Plans LBB

|           |                     |                                                 | SIGNS TO BE PLACED IN A                       |                    | Traffic Mamagement Notes       1) All temporary traffic management shall be in accordance with chapter 8 of the Traffic Signs Manual 2009.       2) All temporary traffic management shall be in accordance with the Traffic Signs Regulations and General Directions 2016       3) All temporary traffic management shall be in accordance with the Traffic Signs Regulations and General Directions 2016       3) All temporary traffic management sign should be located 450mm minimum from the kerb face.       5) All temporary traffic management sign locations are indicative and are subject to a on-site approval from the Engineer. |
|-----------|---------------------|-------------------------------------------------|-----------------------------------------------|--------------------|------------------------------------------------------------------------------------------------------------------------------------------------------------------------------------------------------------------------------------------------------------------------------------------------------------------------------------------------------------------------------------------------------------------------------------------------------------------------------------------------------------------------------------------------------------------------------------------------------------------------------------------------|
|           |                     |                                                 | A LA      |                    | This drawing has been produced for the specific client and project identified below and is not intended for use by any other person or for any other purpose (c) Priority TM Ltd This drawing is a representation of the traffic management systems, which must be installed by qualifies personnel. Distances between signs may NOT be to scale for purposes of clarity. On installations Taper Lengths, Safety Zones, Minimum Visibility to first sign & Minimum size of Signs & Cones will conform to Chp8 Guidelines for the speed of the road. KEY Works /Excavation Safety zone 1m Road cones Welfare Welfare Traffic Head               |
|           |                     | OUEENS ROAD                                     |                                               |                    | Aspect of sign view Aspect of sign view Pedestrian barrier Pedestrian walkway Stop and Go sign Road runner barrier No Parking cones UNT 6 TEMPLE WOOD ESTATE STOCK ROAD WEST HANNINGFIELD CM2 8LP www.prioritytm.co.uk                                                                                                                                                                                                                                                                                                                                                                                                                         |
| Customer: | Site Agent/Contact: | Site Address:                                   | Speed of Road: Drawing Numbe                  | 28237-D17-SECTION1 |                                                                                                                                                                                                                                                                                                                                                                                                                                                                                                                                                                                                                                                |
| COMPASS   | Gary May            | South Rd J/O<br>Boundary St<br>Erith<br>DA8 2PP | 20<br>@A3Scale<br>@A31:24030Works<br>Date:TBC |                    | PRIORITY<br>TM Ltd<br>Traffic Management<br>020 8432 8732                                                                                                                                                                                                                                                                                                                                                                                                                                                                                                                                                                                      |