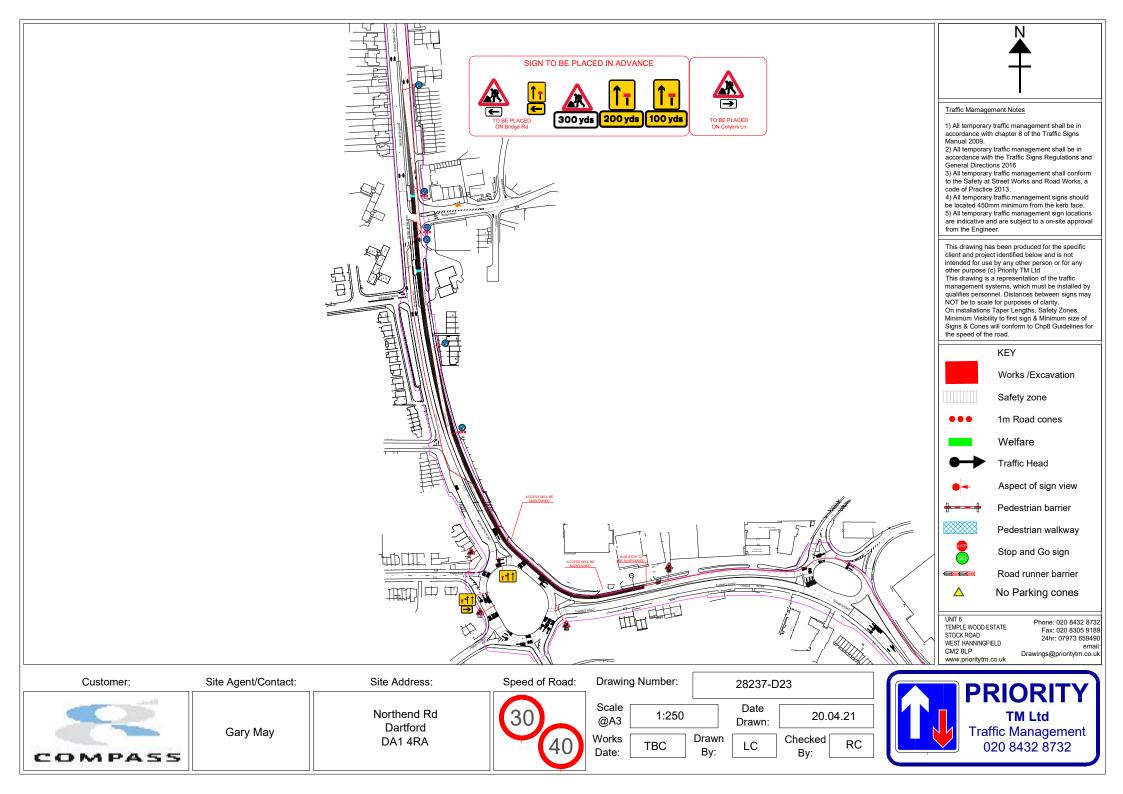

Appendix C3 REP EC Draft TM Plans LBB

|           |                     |                                                 | SIGNS TO BE PLACED IN A                       |                    | Traffic Mamagement Notes       1) All temporary traffic management shall be in accordance with chapter 8 of the Traffic Signs Manual 2009.       2) All temporary traffic management shall be in accordance with the Traffic Signs Regulations and General Directions 2016       3) All temporary traffic management shall be in accordance with the Traffic Signs Regulations and General Directions 2016       3) All temporary traffic management sign should be located 450mm minimum from the kerb face.       5) All temporary traffic management sign locations are indicative and are subject to a on-site approval from the Engineer. |
|-----------|---------------------|-------------------------------------------------|-----------------------------------------------|--------------------|------------------------------------------------------------------------------------------------------------------------------------------------------------------------------------------------------------------------------------------------------------------------------------------------------------------------------------------------------------------------------------------------------------------------------------------------------------------------------------------------------------------------------------------------------------------------------------------------------------------------------------------------|
|           |                     |                                                 | A LA      |                    | This drawing has been produced for the specific client and project identified below and is not intended for use by any other person or for any other purpose (c) Priority TM Ltd This drawing is a representation of the traffic management systems, which must be installed by qualifies personnel. Distances between signs may NOT be to scale for purposes of clarity. On installations Taper Lengths, Safety Zones, Minimum Visibility to first sign & Minimum size of Signs & Cones will conform to Chp8 Guidelines for the speed of the road. KEY Works /Excavation Safety zone 1m Road cones Welfare Welfare Traffic Head               |
|           |                     | OUEENS ROAD                                     |                                               |                    | Aspect of sign view Aspect of sign view Pedestrian barrier Pedestrian walkway Stop and Go sign Road runner barrier No Parking cones UNT 6 TEMPLE WOOD ESTATE STOCK ROAD WEST HANNINGFIELD CM2 8LP www.prioritytm.co.uk                                                                                                                                                                                                                                                                                                                                                                                                                         |
| Customer: | Site Agent/Contact: | Site Address:                                   | Speed of Road: Drawing Numbe                  | 28237-D17-SECTION1 |                                                                                                                                                                                                                                                                                                                                                                                                                                                                                                                                                                                                                                                |
| COMPASS   | Gary May            | South Rd J/O<br>Boundary St<br>Erith<br>DA8 2PP | 20<br>@A3Scale<br>@A31:24030Works<br>Date:TBC |                    | PRIORITY<br>TM Ltd<br>Traffic Management<br>020 8432 8732                                                                                                                                                                                                                                                                                                                                                                                                                                                                                                                                                                                      |