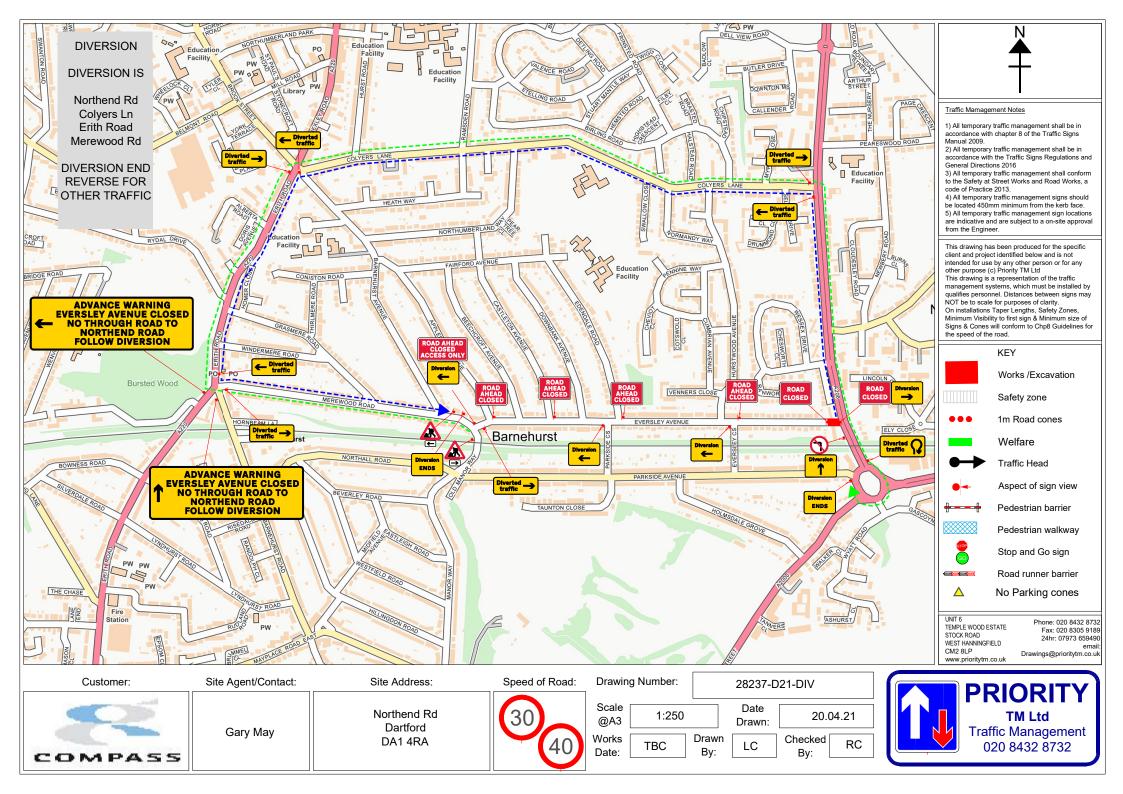

Appendix C3 REP EC Draft TM Plans LBB

|           |                     |                                                 | SIGNS TO BE PLACED IN A                       |                    | Traffic Mamagement Notes       1) All temporary traffic management shall be in accordance with chapter 8 of the Traffic Signs Manual 2009.       2) All temporary traffic management shall be in accordance with the Traffic Signs Regulations and General Directions 2016       3) All temporary traffic management shall be in accordance with the Traffic Signs Regulations and General Directions 2016       3) All temporary traffic management sign should be located 450mm minimum from the kerb face.       5) All temporary traffic management sign locations are indicative and are subject to a on-site approval from the Engineer. |
|-----------|---------------------|-------------------------------------------------|-----------------------------------------------|--------------------|------------------------------------------------------------------------------------------------------------------------------------------------------------------------------------------------------------------------------------------------------------------------------------------------------------------------------------------------------------------------------------------------------------------------------------------------------------------------------------------------------------------------------------------------------------------------------------------------------------------------------------------------|
|           |                     |                                                 | A LA      |                    | This drawing has been produced for the specific client and project identified below and is not intended for use by any other person or for any other purpose (c) Priority TM Ltd This drawing is a representation of the traffic management systems, which must be installed by qualifies personnel. Distances between signs may NOT be to scale for purposes of clarity. On installations Taper Lengths, Safety Zones, Minimum Visibility to first sign & Minimum size of Signs & Cones will conform to Chp8 Guidelines for the speed of the road. KEY Works /Excavation Safety zone 1m Road cones Welfare Welfare Traffic Head               |
|           |                     | OUEENS ROAD                                     |                                               |                    | Aspect of sign view Aspect of sign view Pedestrian barrier Pedestrian walkway Stop and Go sign Road runner barrier No Parking cones UNT 6 TEMPLE WOOD ESTATE STOCK ROAD WEST HANNINGFIELD CM2 8LP www.prioritytm.co.uk                                                                                                                                                                                                                                                                                                                                                                                                                         |
| Customer: | Site Agent/Contact: | Site Address:                                   | Speed of Road: Drawing Numbe                  | 28237-D17-SECTION1 |                                                                                                                                                                                                                                                                                                                                                                                                                                                                                                                                                                                                                                                |
| COMPASS   | Gary May            | South Rd J/O<br>Boundary St<br>Erith<br>DA8 2PP | 20<br>@A3Scale<br>@A31:24030Works<br>Date:TBC |                    | PRIORITY<br>TM Ltd<br>Traffic Management<br>020 8432 8732                                                                                                                                                                                                                                                                                                                                                                                                                                                                                                                                                                                      |