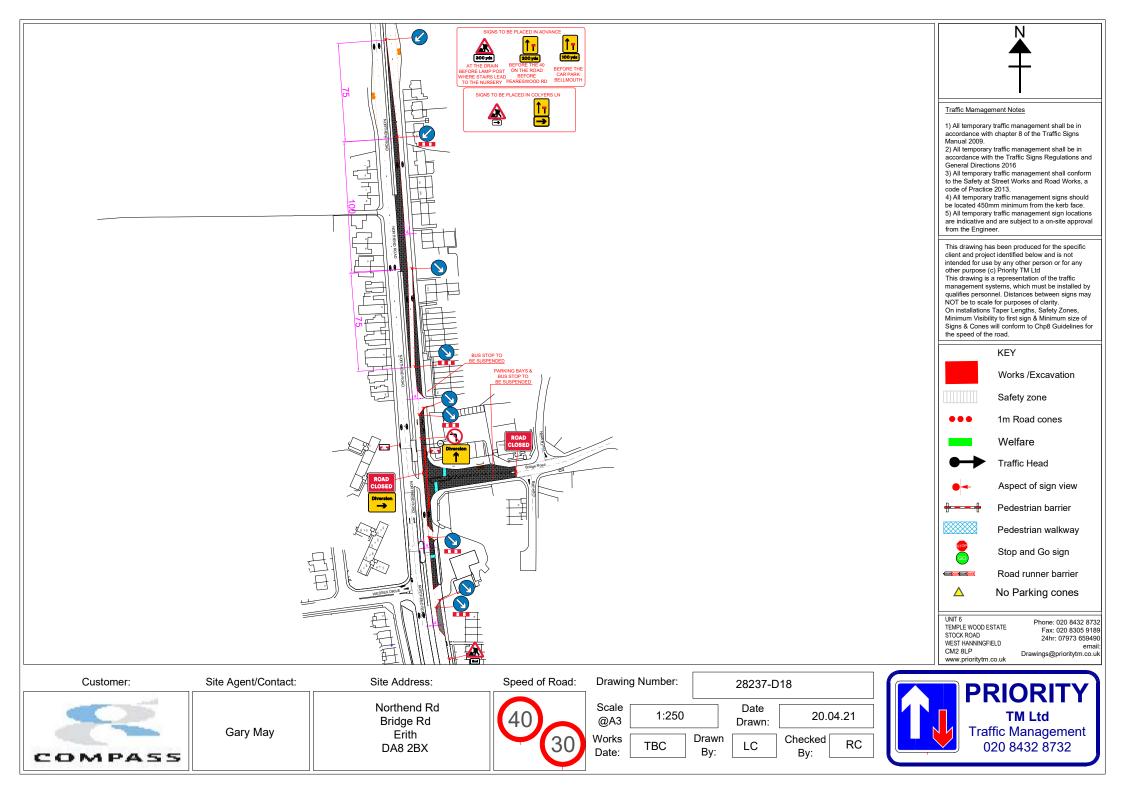

Appendix C3 REP EC Draft TM Plans LBB

|           |                     |                                                 | SIGNS TO BE PLACED IN A                       |                    | Traffic Mamagement Notes       1) All temporary traffic management shall be in accordance with chapter 8 of the Traffic Signs Manual 2009.       2) All temporary traffic management shall be in accordance with the Traffic Signs Regulations and General Directions 2016       3) All temporary traffic management shall be in accordance with the Traffic Signs Regulations and General Directions 2016       3) All temporary traffic management sign should be located 450mm minimum from the kerb face.       5) All temporary traffic management sign locations are indicative and are subject to a on-site approval from the Engineer. |
|-----------|---------------------|-------------------------------------------------|-----------------------------------------------|--------------------|------------------------------------------------------------------------------------------------------------------------------------------------------------------------------------------------------------------------------------------------------------------------------------------------------------------------------------------------------------------------------------------------------------------------------------------------------------------------------------------------------------------------------------------------------------------------------------------------------------------------------------------------|
|           |                     |                                                 | A LA      |                    | This drawing has been produced for the specific client and project identified below and is not intended for use by any other person or for any other purpose (c) Priority TM Ltd This drawing is a representation of the traffic management systems, which must be installed by qualifies personnel. Distances between signs may NOT be to scale for purposes of clarity. On installations Taper Lengths, Safety Zones, Minimum Visibility to first sign & Minimum size of Signs & Cones will conform to Chp8 Guidelines for the speed of the road. KEY Works /Excavation Safety zone 1m Road cones Welfare Welfare Traffic Head               |
|           |                     | OUEENS ROAD                                     |                                               |                    | Aspect of sign view Aspect of sign view Pedestrian barrier Pedestrian walkway Stop and Go sign Road runner barrier No Parking cones UNT 6 TEMPLE WOOD ESTATE STOCK ROAD WEST HANNINGFIELD CM2 8LP www.prioritytm.co.uk                                                                                                                                                                                                                                                                                                                                                                                                                         |
| Customer: | Site Agent/Contact: | Site Address:                                   | Speed of Road: Drawing Numbe                  | 28237-D17-SECTION1 |                                                                                                                                                                                                                                                                                                                                                                                                                                                                                                                                                                                                                                                |
| COMPASS   | Gary May            | South Rd J/O<br>Boundary St<br>Erith<br>DA8 2PP | 20<br>@A3Scale<br>@A31:24030Works<br>Date:TBC |                    | PRIORITY<br>TM Ltd<br>Traffic Management<br>020 8432 8732                                                                                                                                                                                                                                                                                                                                                                                                                                                                                                                                                                                      |