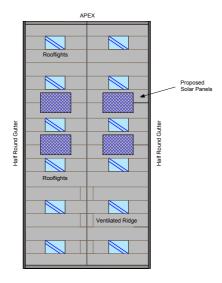

Roof Plan - Scale 1:100

## lan Rutherford

Tel: 07778519744 Email: ian@irsurveying.co.uk

Customer: Mrs. Yasmin McGrady

Title: PROPOSED SHED -Section, Roof Plan, Floor Plan and Elevations.

## Site Address:

West Steading, Nunriding Steads Nunriding Hall, Morpeth, NE61 3QS

|  | <u>Drawing No.</u> | JR215 - 04A    |
|--|--------------------|----------------|
|  | Scale:             | Noted (A1)     |
|  | <u>Date:</u>       | 26.08.2021     |
|  | <u>Drawn By:</u>   | Ian Rutherford |

Check all critical construction dimensions. Unless specified otherwise, all structural elements to be confirmed by a certified structural engineer. Building regulations approval required prior to construction to ensure standards are met. Drawing remains the property of lan Rutherford Surveying.