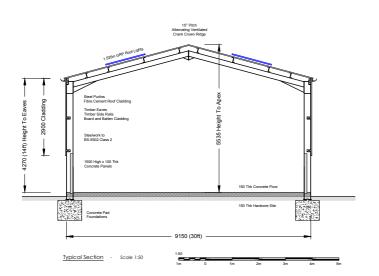

Roof Plan - Scale 1:100

## lan Rutherford

Tel: 07778519744 Email: ian@irsurveying.co.uk

Customer: Mrs. Yasmin McGrady

Title: PROPOSED SHED -Section, Roof Plan, Floor Plan and Elevations.

## Site Address:

West Steading, Nunriding Steads Nunriding Hall, Morpeth, NE61 3QS

|  | <u>Drawing No.</u> | JR215 - 04A    |
|--|--------------------|----------------|
|  | Scale:             | Noted (A1)     |
|  | <u>Date:</u>       | 26.08.2021     |
|  | <u>Drawn By:</u>   | Ian Rutherford |

Check all critical construction dimensions. Unless specified otherwise, all structural elements to be confirmed by a certified structural engineer. Building regulations approval required prior to construction to ensure standards are met. Drawing remains the property of lan Rutherford Surveying.