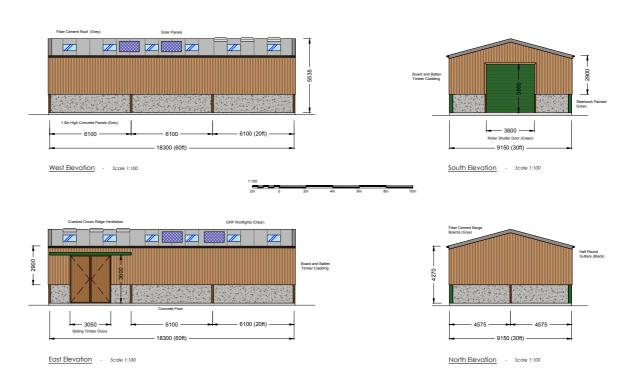

Roof Plan - Scale 1:100

## lan Rutherford

Tel: 07778519744 Email: ian@irsurveying.co.uk

Customer: Mrs. Yasmin McGrady

Title: PROPOSED SHED -Section, Roof Plan, Floor Plan and Elevations.

## Site Address:

West Steading, Nunriding Steads Nunriding Hall, Morpeth, NE61 3QS

|  | <u>Drawing No.</u> | JR215 - 04A    |
|--|--------------------|----------------|
|  | Scale:             | Noted (A1)     |
|  | <u>Date:</u>       | 26.08.2021     |
|  | <u>Drawn By:</u>   | Ian Rutherford |

Check all critical construction dimensions. Unless specified otherwise, all structural elements to be confirmed by a certified structural engineer. Building regulations approval required prior to construction to ensure standards are met. Drawing remains the property of lan Rutherford Surveying.