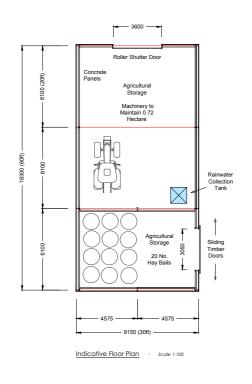

Roof Plan - Scale 1:100

## lan Rutherford

Tel: 07778519744 Email: ian@irsurveying.co.uk

Customer: Mrs. Yasmin McGrady

Title: PROPOSED SHED -Section, Roof Plan, Floor Plan and Elevations.

## Site Address:

West Steading, Nunriding Steads Nunriding Hall, Morpeth, NE61 3QS

|  | <u>Drawing No.</u> | JR215 - 04A    |
|--|--------------------|----------------|
|  | Scale:             | Noted (A1)     |
|  | <u>Date:</u>       | 26.08.2021     |
|  | <u>Drawn By:</u>   | Ian Rutherford |

Check all critical construction dimensions. Unless specified otherwise, all structural elements to be confirmed by a certified structural engineer. Building regulations approval required prior to construction to ensure standards are met. Drawing remains the property of lan Rutherford Surveying.