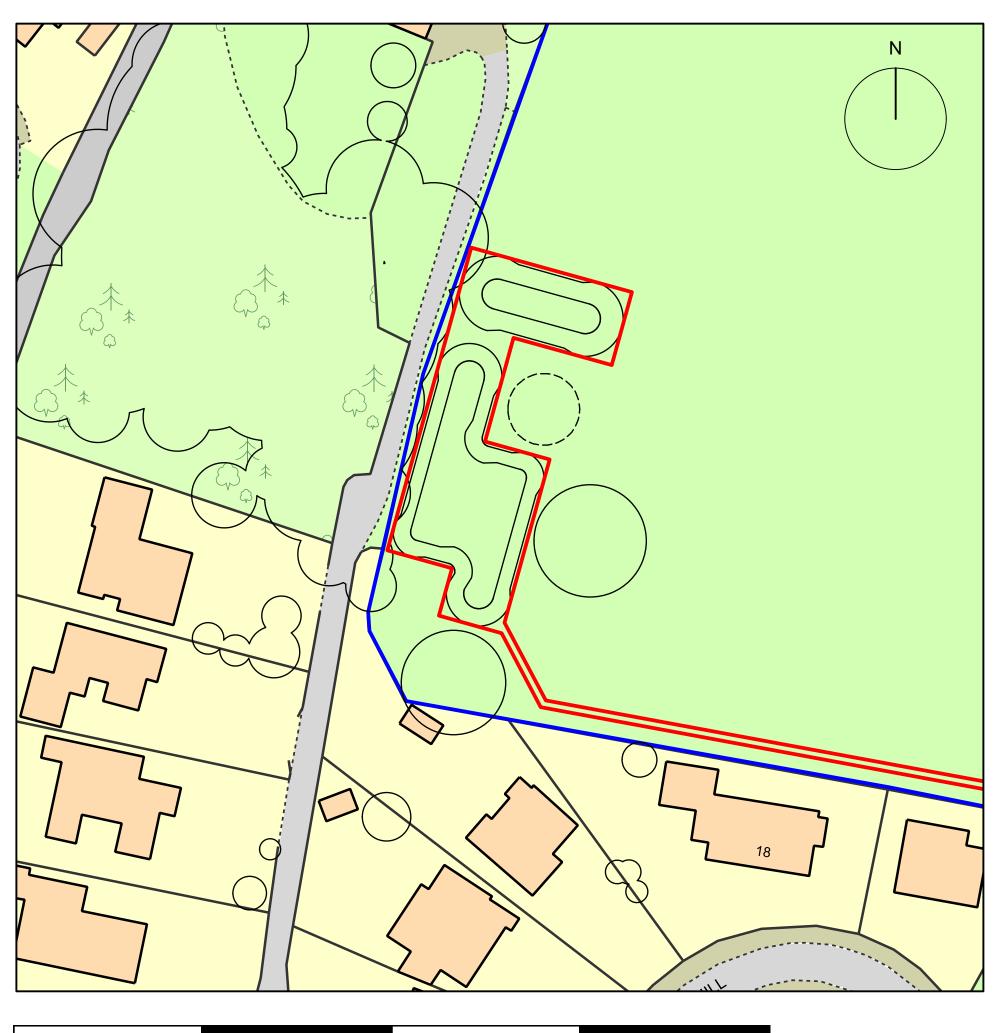

## g PLANNING

17/09/21 Access to the site boundary added.

NEW BICYCLE PUMP TRAIL

ALVERTON PRIMARY SCHOOL

**BLOCK PLAN** 

CAD Ref:1 LCL 0165B AP-02

RIBA Stage 2/3

165B AP-02