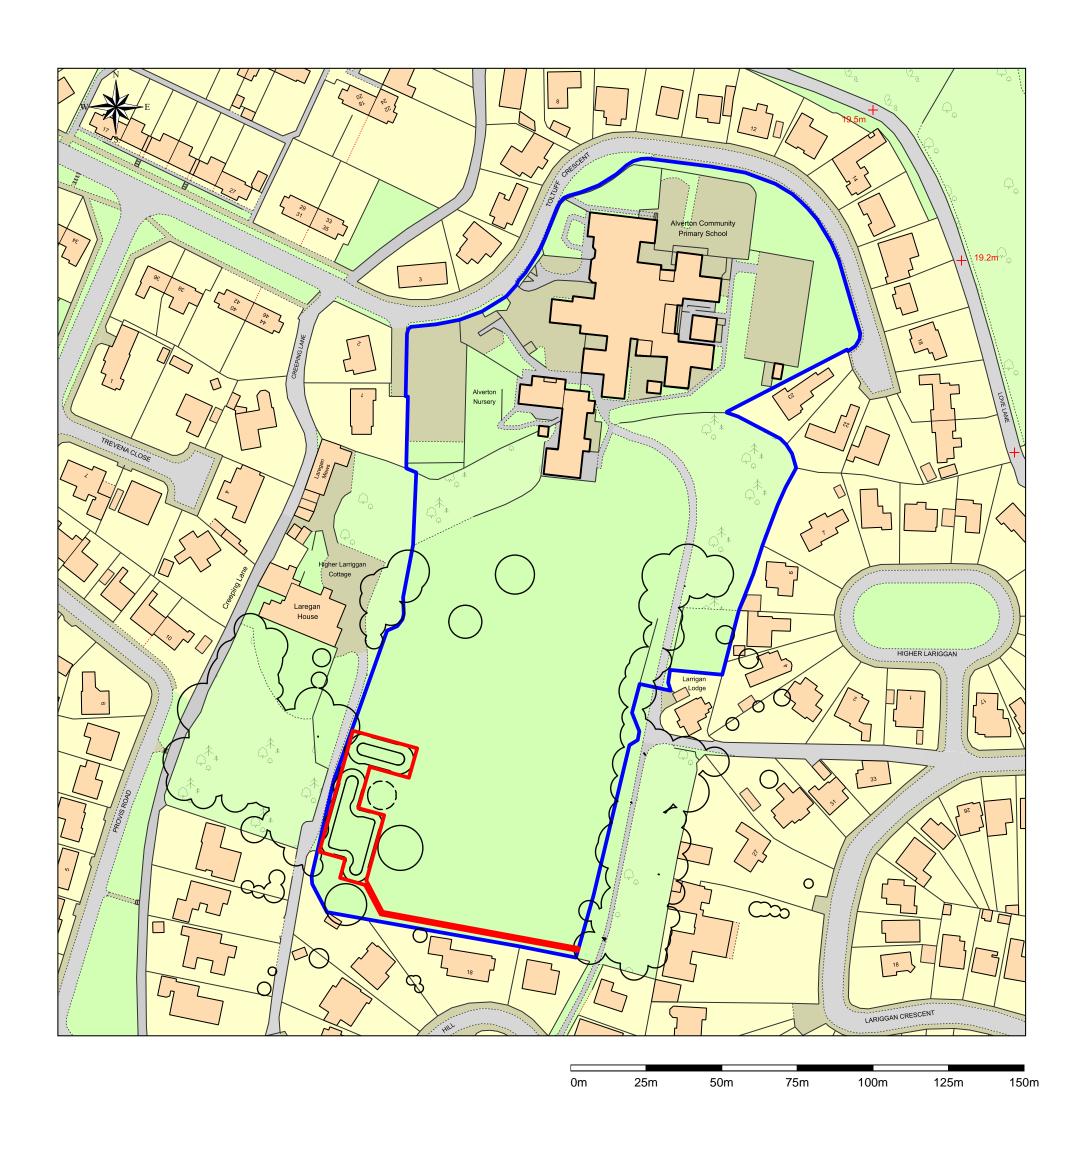

## g PLANNING

17/09/21 Access to the site boundary added.

NEW BICYCLE

PUMP TRAIL

ALVERTON PRIMARY SCHOOL

SITE LOCATION PLAN

CAD Ref:1

LCL 0165B AP-01 RIBA Stage 2/3 165B AP-01

1:1250@A3 May 2021