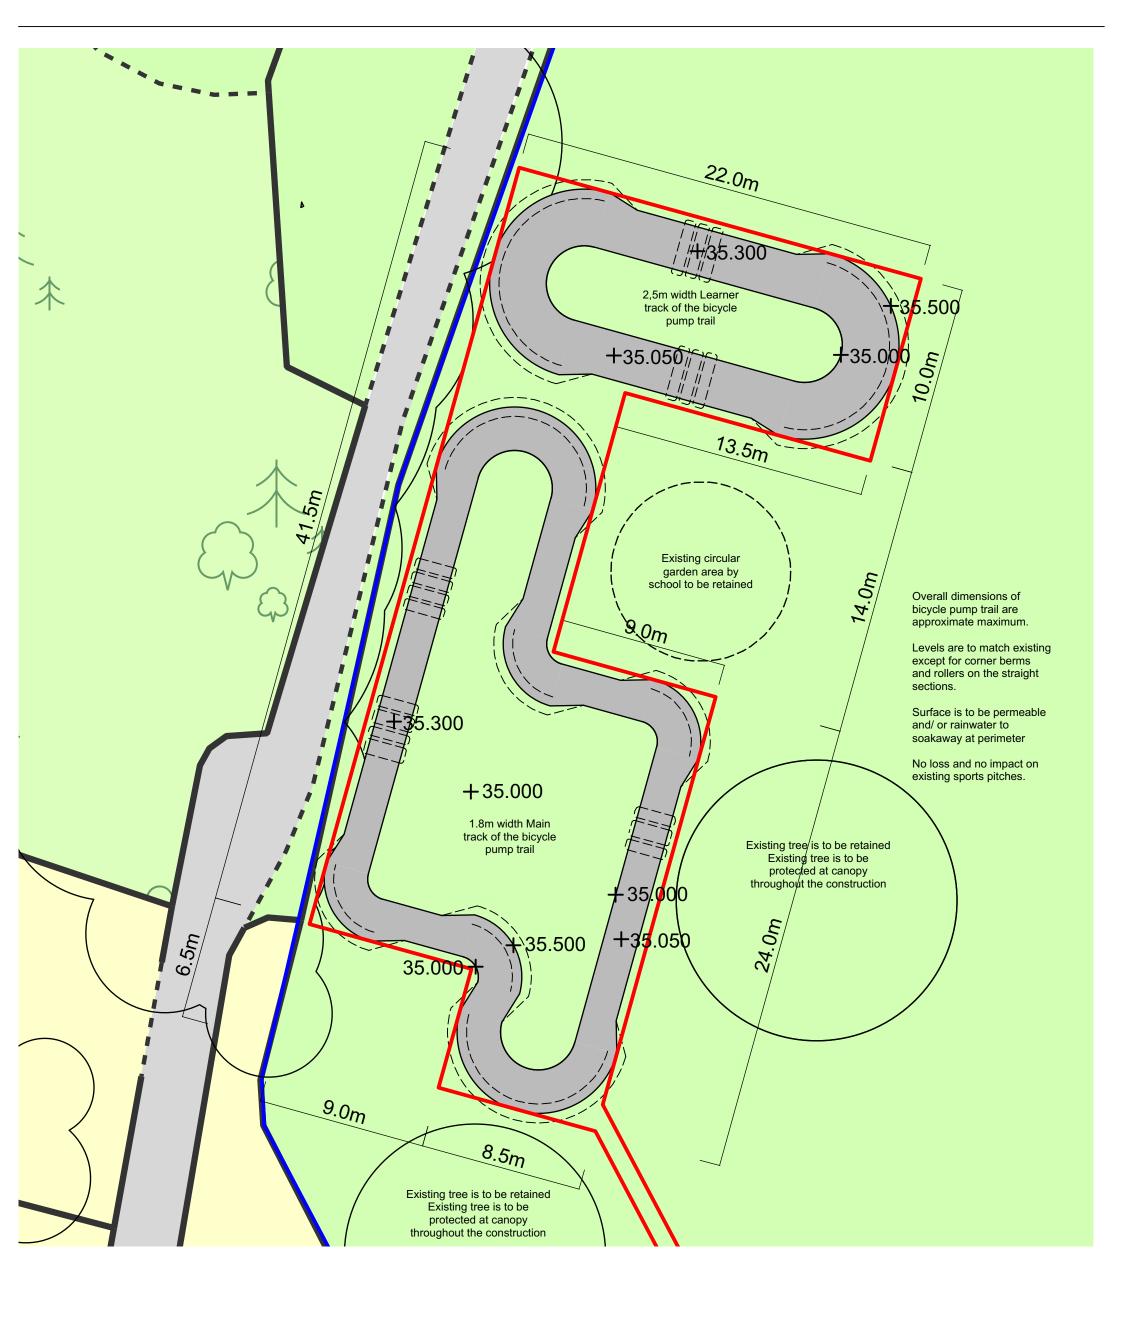

## **E PLANNING**

17/09/21 Spot levels added.

**NEW BICYCLE** PUMP TRAIL

ALVERTON PRIMARY SCHOOL

Drawing Title

PROPOSED **GENERAL ARRANGEMENT** 

CAD Ref:1

LCL 0165B AP-03 RIBA Stage 2/3