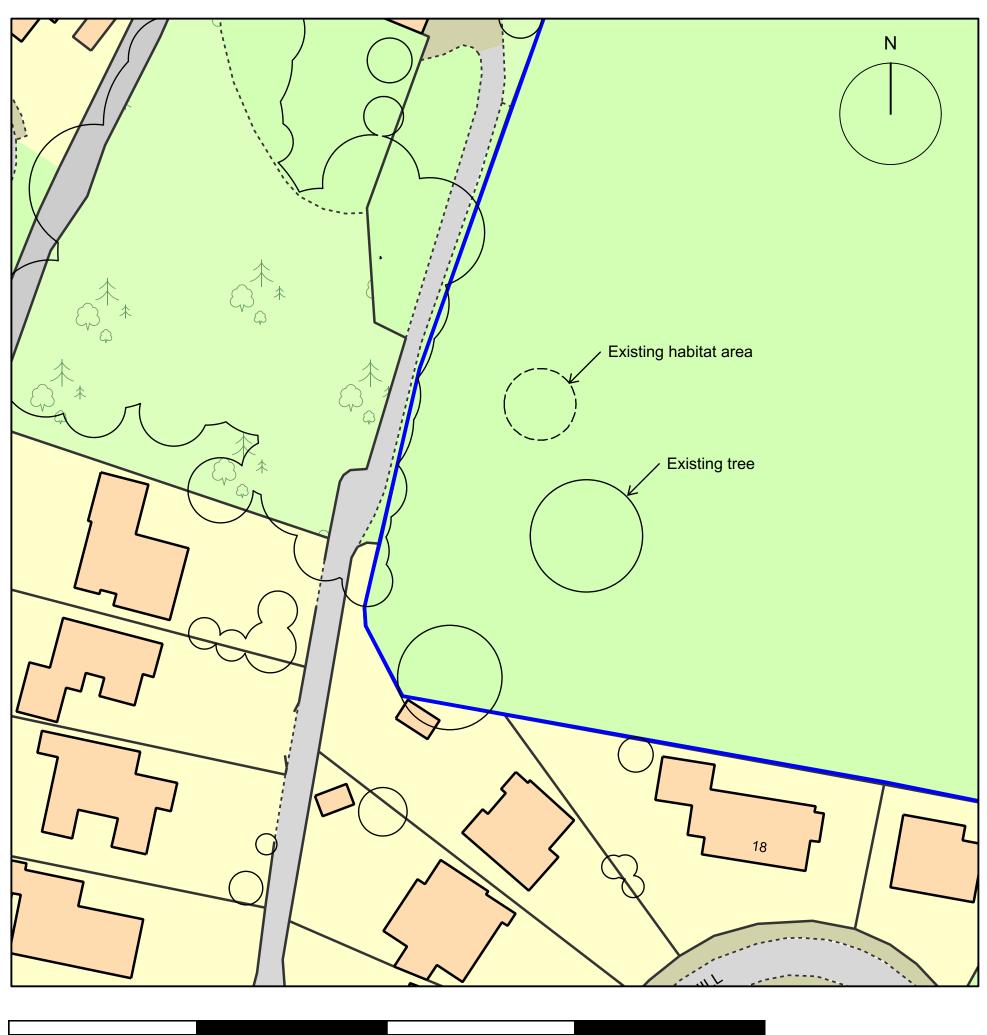

NEW BICYCLE

PUMP TRAIL

ALVERTON PRIMARY SCHOOL

**EXISTING** 

**BLOCK PLAN** CAD Ref:1

LCL 0165B AP-02 RIBA Stage 2/3

165B AP-05

1:500@A3 Sept 2021