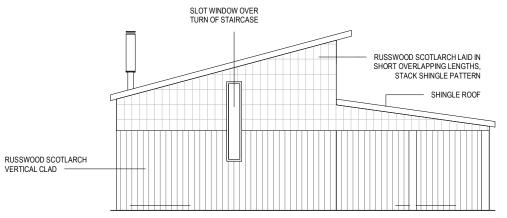

RUSSWOOD SCOTLARCH LAID IN SHORT OVERLAPPING LENGTHS, STACK SHINGLE PATTERN SHINGLE ROOF RUSSWOOD SCOTLARCH VERTICAL CLAD DOORS AND WINDOWS WITH NATURAL TIMBER CASEMENTS 550 5820 Proposed Front Elevation 1:100