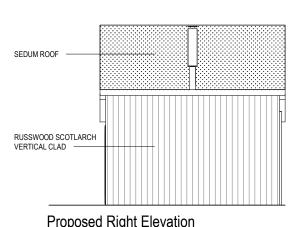

Proposed Rear Elevation 1:100

DESCRIPTION

REV

Proposed Left Elevation

1:100

|  | DATE | CLIENT:                                       | STATUS:      |             |        |           |
|--|------|-----------------------------------------------|--------------|-------------|--------|-----------|
|  |      | -                                             | -            |             |        |           |
|  |      | ADDRESS:                                      | SCALE @ A3:  | DATE:       | DRAWN: | CHECKED:  |
|  |      | ACTON CHASE, OLD FELTON FARM, FELTON, MORPETH | As indicated | 15.09.2021  | Y.C    | J.D       |
|  |      | NORTHUMBERLAND, NE65 9NS                      |              |             |        | -         |
|  |      | SHEET NAME:                                   | PROJECT NO:  | DRAWING NO: |        | REVISION: |
|  |      | PROPOSED WOODLAND CHASE CABIN                 | _            | 001         |        |           |
|  |      |                                               |              |             |        |           |