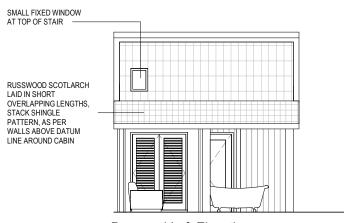

RUSSWOOD SCOTLARCH LAID IN SHORT OVERLAPPING LENGTHS, STACK SHINGLE PATTERN SHINGLE ROOF RUSSWOOD SCOTLARCH VERTICAL CLAD DOORS AND WINDOWS WITH NATURAL TIMBER CASEMENTS 550 5820 Proposed Front Elevation 1:100