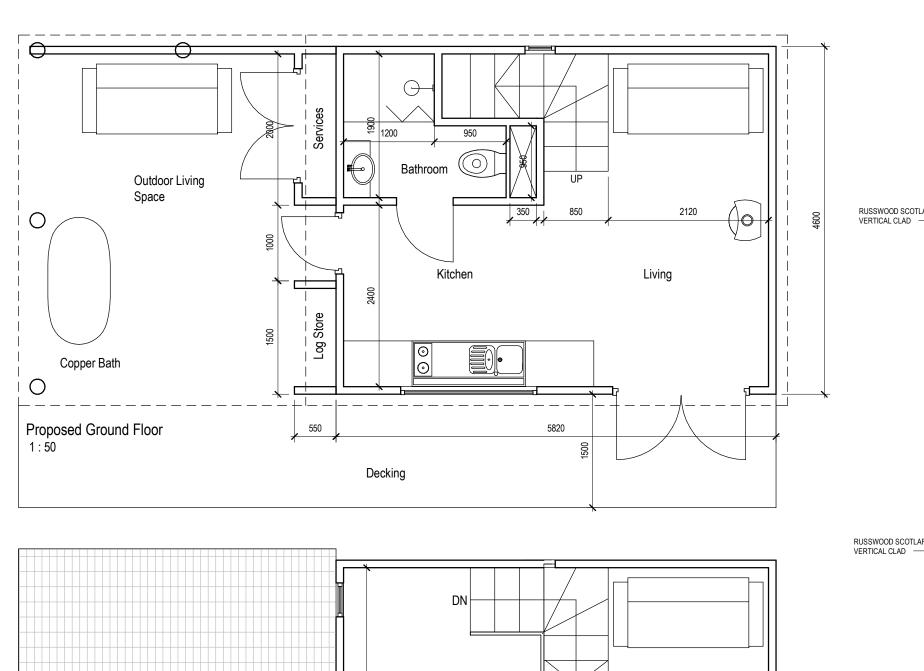

Proposed First Floor 1:50

LEISUREDESIGNPROJECTS

13 Eelmoor Road, Farnborough, Hampshire, GU14 7QN W: www.leisuredesignprojects.com T: +44 (0)1252 561060 E: sales@leisuredesignprojects.com

NOTES: This drawing is copyright. Figured dimensions take preference. All dimensions to be checked on site and any discrepancy or variation reported before proceeding.