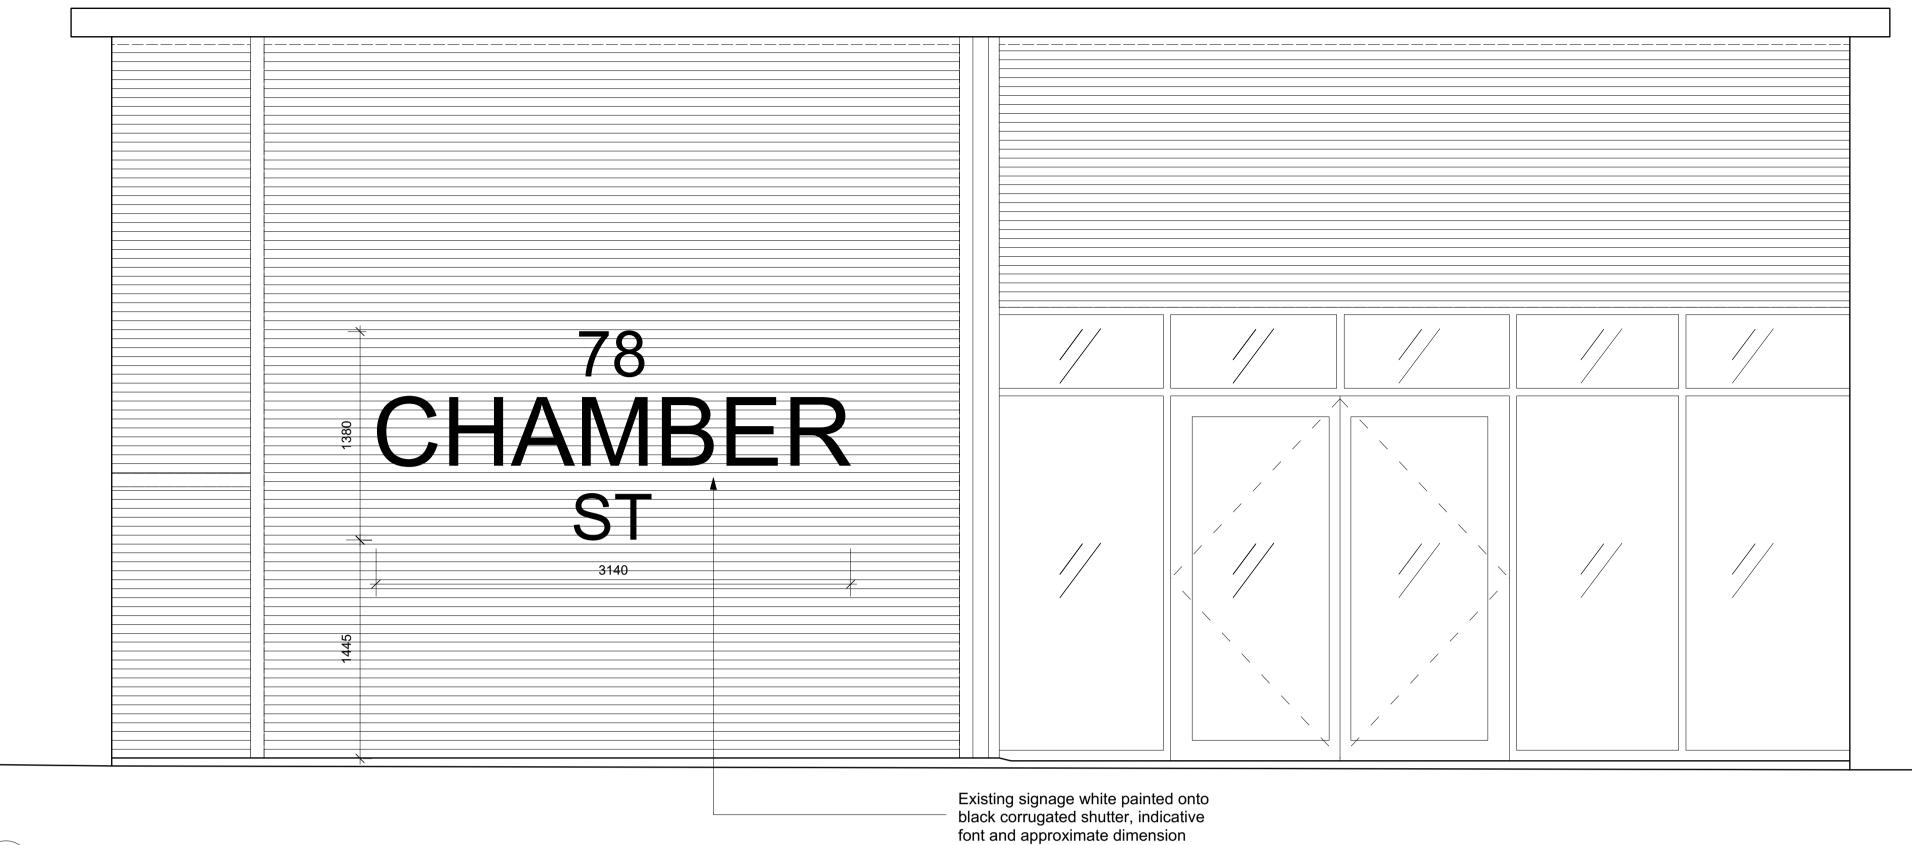

Chamber Street - Existing Entrance

Chamber Street - Proposed Entrance

3 5 M

GENERAL NOTES.

All dimensions to be checked on site prior to commencement of any works, and/or preparation of any shop drawings.