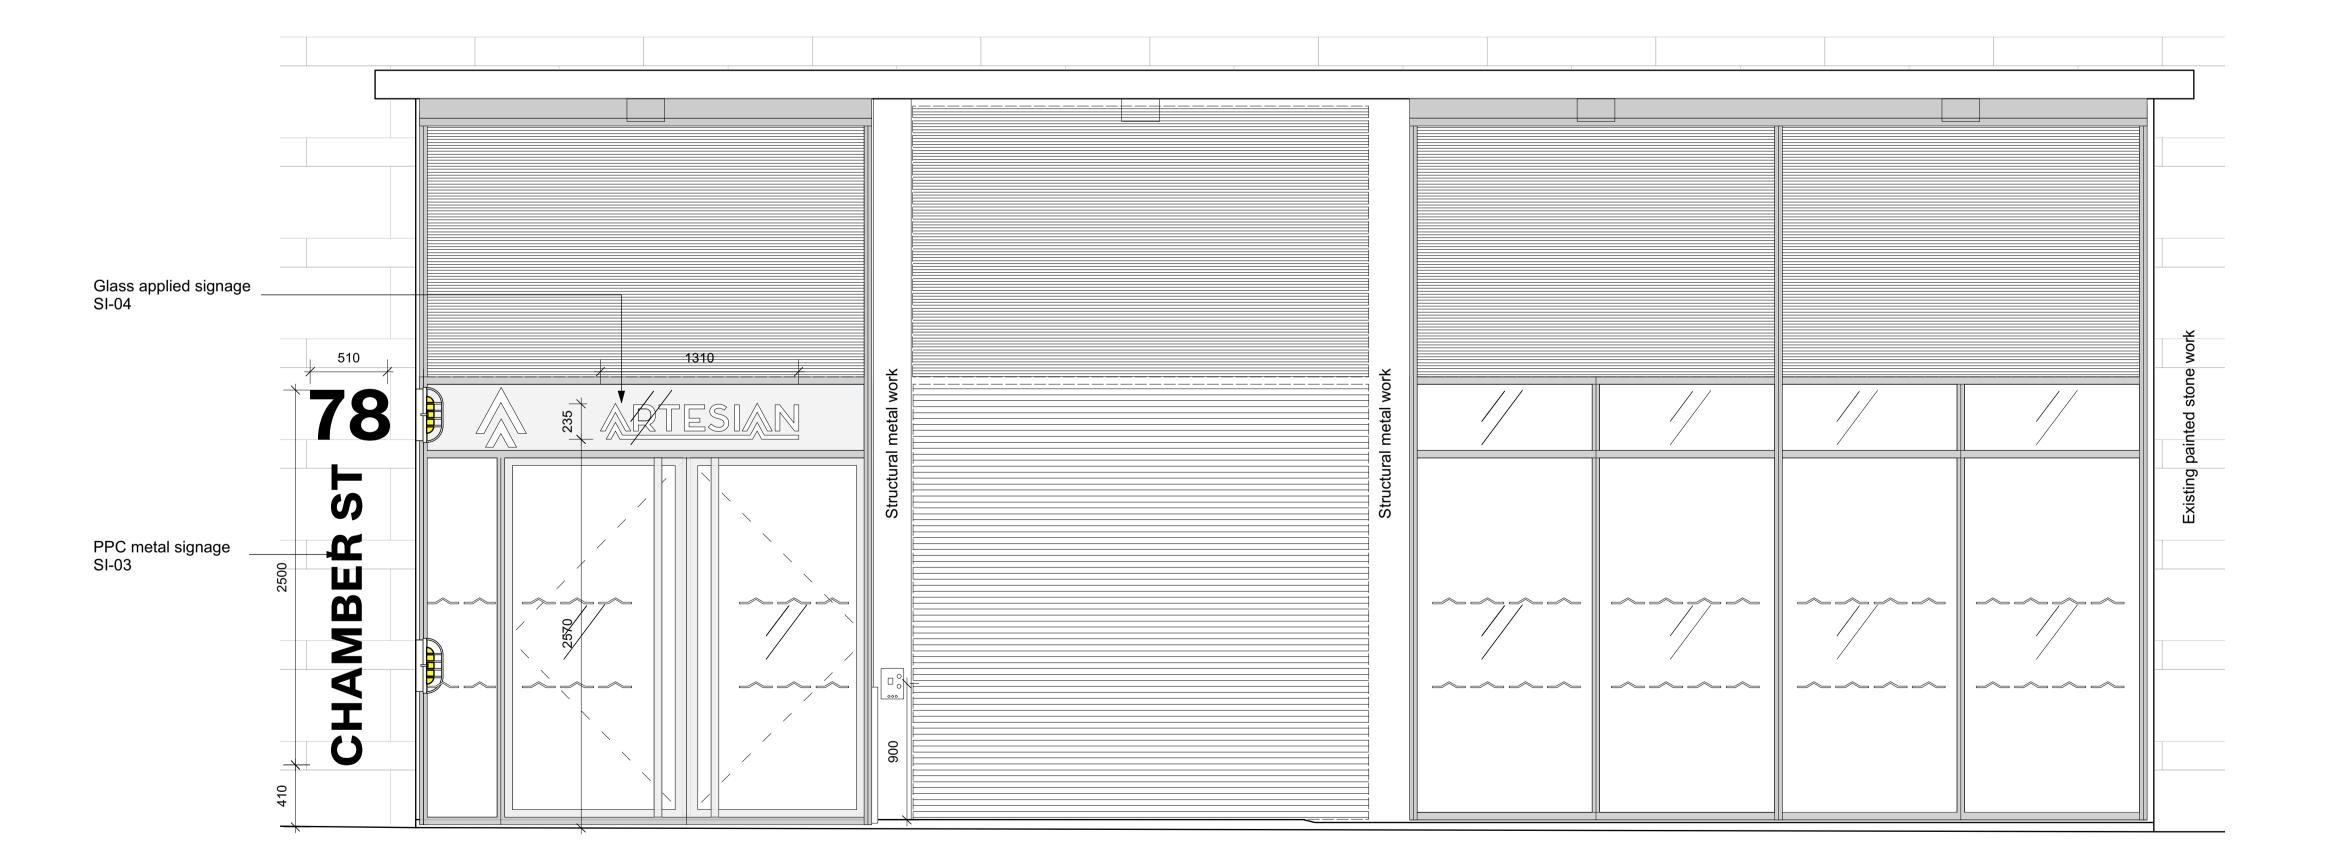

Chamber Street - Existing Entrance

Chamber Street - Proposed Entrance

3 5 M

GENERAL NOTES.

All dimensions to be checked on site prior to commencement of any works, and/or preparation of any shop drawings.