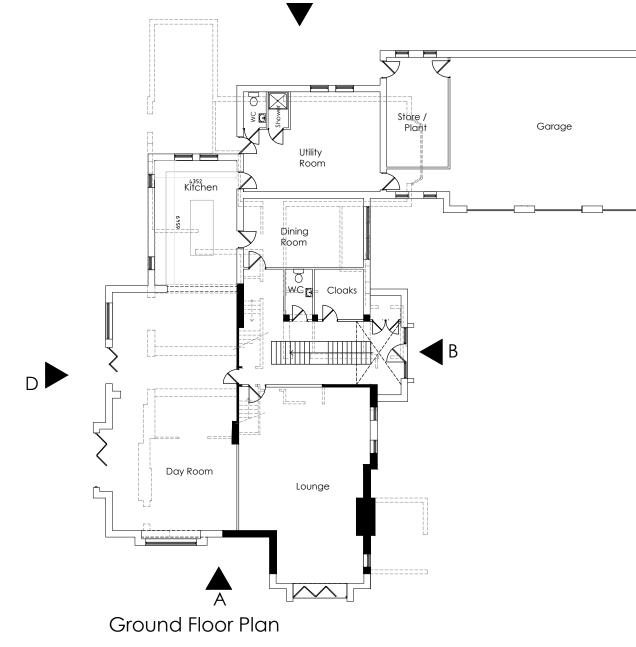

С

С

Roof Plan SCALE : 1:500 @ A3 1:250 @ A1

NOTES:

- DO NOT SCALE FROM THIS DRAWING.
- This drawing is copyright of sjd Architects Ltd. No part of this drawing may be reproduced in any material form without the written permission of sjd Architects Ltd. WARNING the doing of an unauthroted act in relation to a copyright work may result in both a civil claim for damages and criminal prosecution.
- All dimensions to be verified on site prior to any shop or site works being commenced.
- Any discrepencies to be reported to the Architect BEFORE any work is put in hand.
- This drawing must be read in conjunction with releva consultants and specialists drawings.
- This drawing must be read in conjunction with the drawings specified.
- sjd Architects Ltd accepts no liability to third parties arising out of the unlawfull reproduction or use of this drawing.