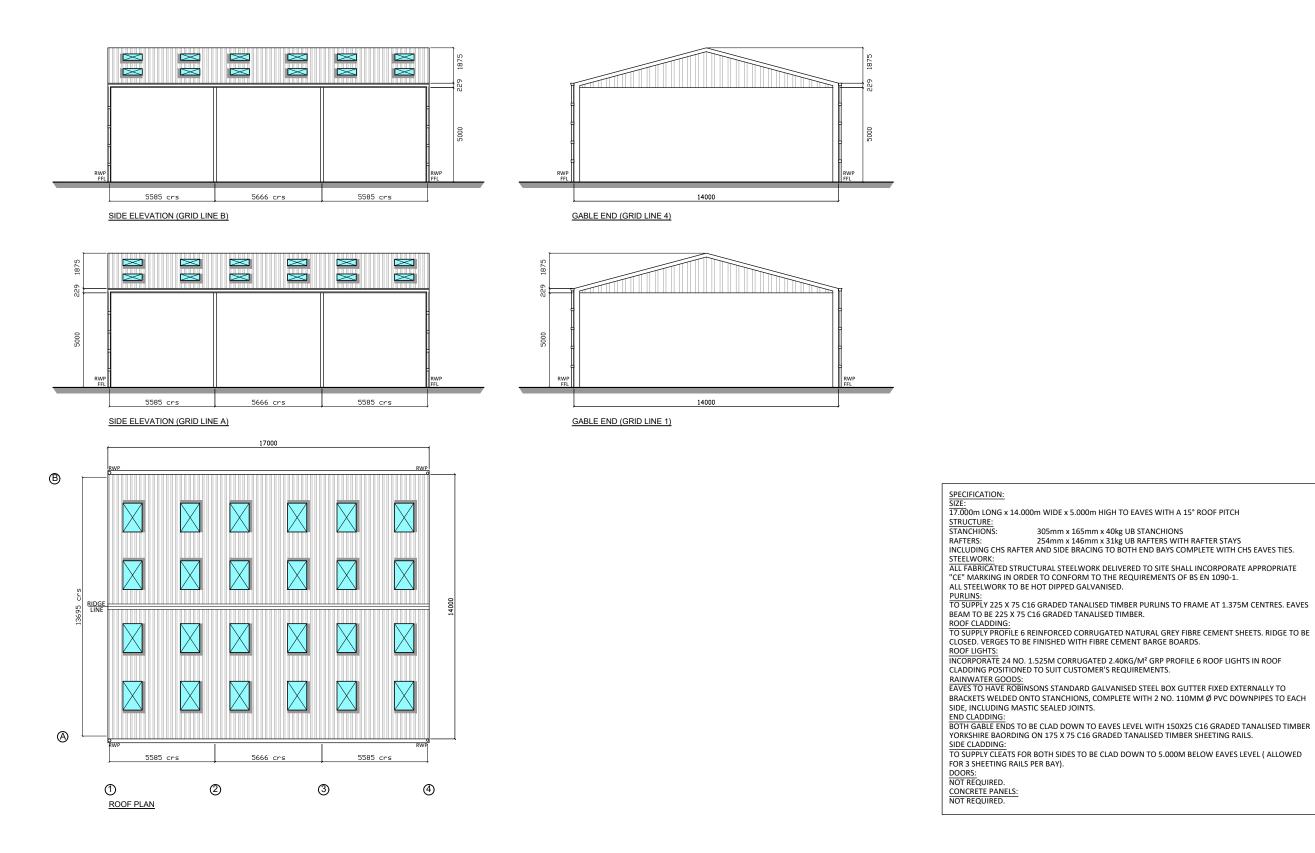

17.000m LONG x 14.000m WIDE x 5.000m HIGH TO EAVES WITH A 15° ROOF PITCH

 STANCHIORS:
 305mm x 165mm x 40kg UB STANCHIONS

 RAFTERS:
 254mm x 146mm x 31kg UB RAFTERS WITH RAFTER STAYS

 INCLUDING CHS RAFTER AND SIDE BRACING TO BOTH END BAYS COMPLETE WITH CHS EAVES TIES.

ALL FABRICATED STRUCTURAL STEELWORK DELIVERED TO SITE SHALL INCORPORATE APPROPRIATE CET MARKING IN ORDER TO CONFORM TO THE REQUIREMENTS OF BS EN 1090-1. ALL STEELWORK TO BE HOT DIPPED GALVANISED.

RUOF LIGHTS: INCORPORATE 24 NO. 1.525M CORRUGATED 2.40KG/M<sup>2</sup> GRP PROFILE 6 ROOF LIGHTS IN ROOF CLADDING POSITIONED TO SUIT CUSTOMER'S REQUIREMENTS. RAINWATER GOODS: EAVES TO HAVE ROBINSONS STANDARD GALVANISED STEEL BOX GUTTER FIXED EXTERNALLY TO

BRACKETS WELDED ONTO STANCHIONS, COMPLETE WITH 2 NO. 110MM Ø PVC DOWNPIPES TO EACH

SIDE, INCLUDING MASTIC SEALED JOINTS, COMPLETE WITH 2 NO. 1100000 OVC DOWNPIPES TO EACH SIDE, INCLUDING MASTIC SEALED JOINTS. END CLADDING: BOTH GABLE ENDS TO BE CLAD DOWN TO EAVES LEVEL WITH 150X25 C16 GRADED TANALISED TIMBER YORKSHIRE BAORDING ON 175 X 75 C16 GRADED TANALISED TIMBER SHEETING RAILS. SIDE CLADDING:

TO SUPPLY CLEATS FOR BOTH SIDES TO BE CLAD DOWN TO 5.000M BELOW EAVES LEVEL ( ALLOWED

| -21 |          |   |  |
|-----|----------|---|--|
| -4  | 21       |   |  |
|     |          |   |  |
|     |          |   |  |
| _   | BY       | ł |  |
|     |          |   |  |
| _   | <b>D</b> |   |  |
|     | Rev.     | Į |  |