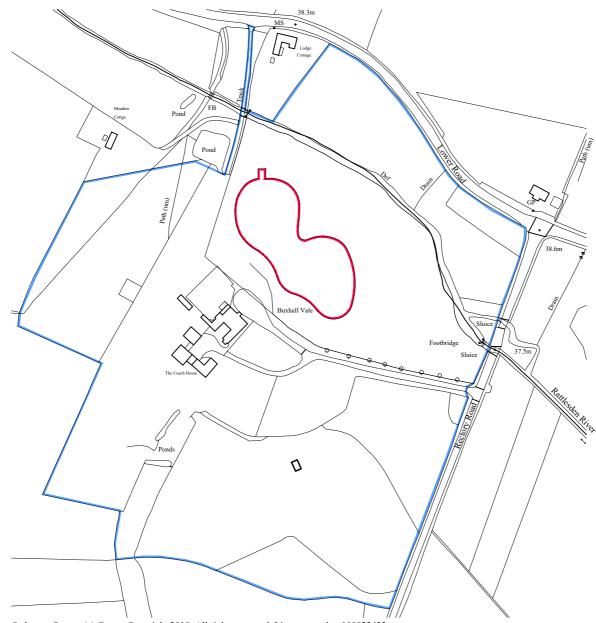

## Site Location Plan

| sco | ile 1:25 | 500 |    |    | <b>.</b> 1 |
|-----|----------|-----|----|----|------------|
| 0   | 20       | 40  | 60 | 80 | 100m       |
| S M |          |     |    |    |            |

Rev A Sep 21 Red line amended. Blue line added

3 Lower Brook Mews, Lower Brook Street Ipswich, Suffolk, IP4 1RA 01473 252961 / 01473 233129 www.lastandtricker.co.uk info@lastandtricker.co.uk

Client: Mr & Mrs R Stewart

Project: Proposed Pond and Boathouse at Buxhall Vale, Rectory Road Buxhall, IP14 3DH

Drawing: Site Location Plan

Date:Sep 21Scale: 1:2500 at A4Drawn: BRJob No:5614Drwg No: 9Revision: A