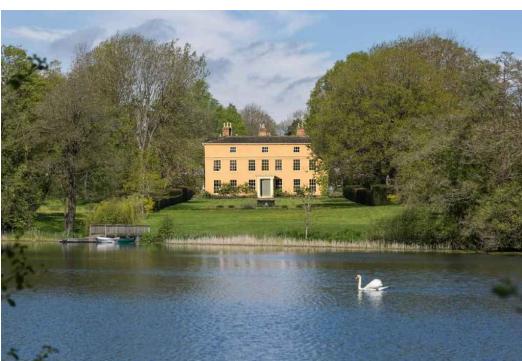

Indicative view of Buxhall Vale frontage with pond

HISTORIC PRECEDENT Historic photo (1910) within the front parkland of Buxhall Vale.

BIODIVERSITY ENHANCEMENT

Native reed planting to perimeter of pond to enhance the potential habitat offered to a wide range of species