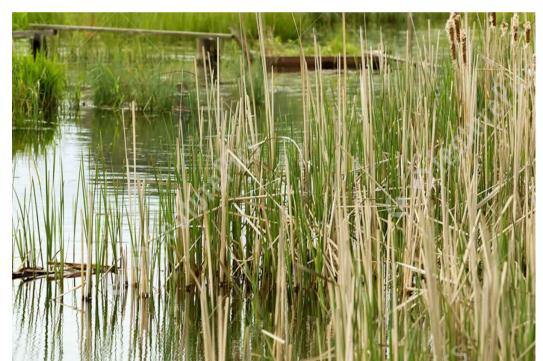

Indicative view of Buxhall Vale frontage with pond

HISTORIC PRECEDENT Historic photo (1910) within the front parkland of Buxhall Vale.

BIODIVERSITY ENHANCEMENT

Native reed planting to perimeter of pond to enhance the potential habitat offered to a wide range of species