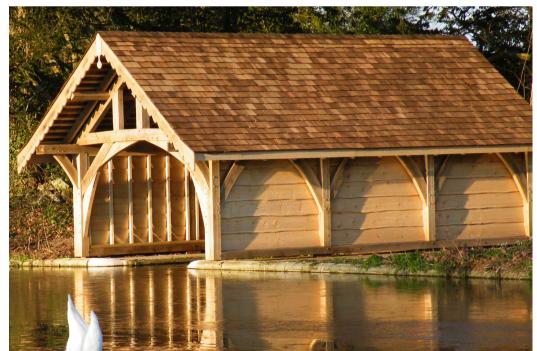

EXAMPLE OF BOAT HOUSE See drawing 5614/10A for details.

EXISTING TREES

The proposals do not harm or require the removal of existing trees

Client: Mr & Mrs R Stewart

Project: Proposed Conservation Pond and Boathouse at Buxhall Vale, Rectory Road Buxhall, IP14 3DH