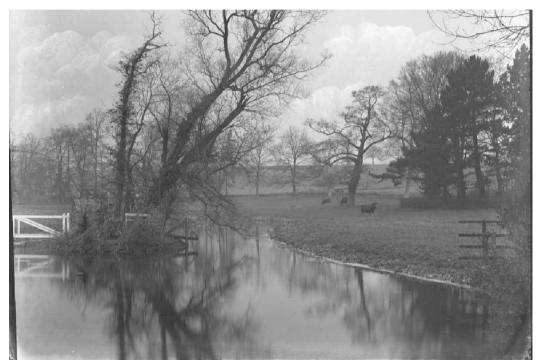

Indicative view of Buxhall Vale frontage with pond

HISTORIC PRECEDENT Historic photo (1910) within the front parkland of Buxhall Vale.

BIODIVERSITY ENHANCEMENT

Native reed planting to perimeter of pond to enhance the potential habitat offered to a wide range of species