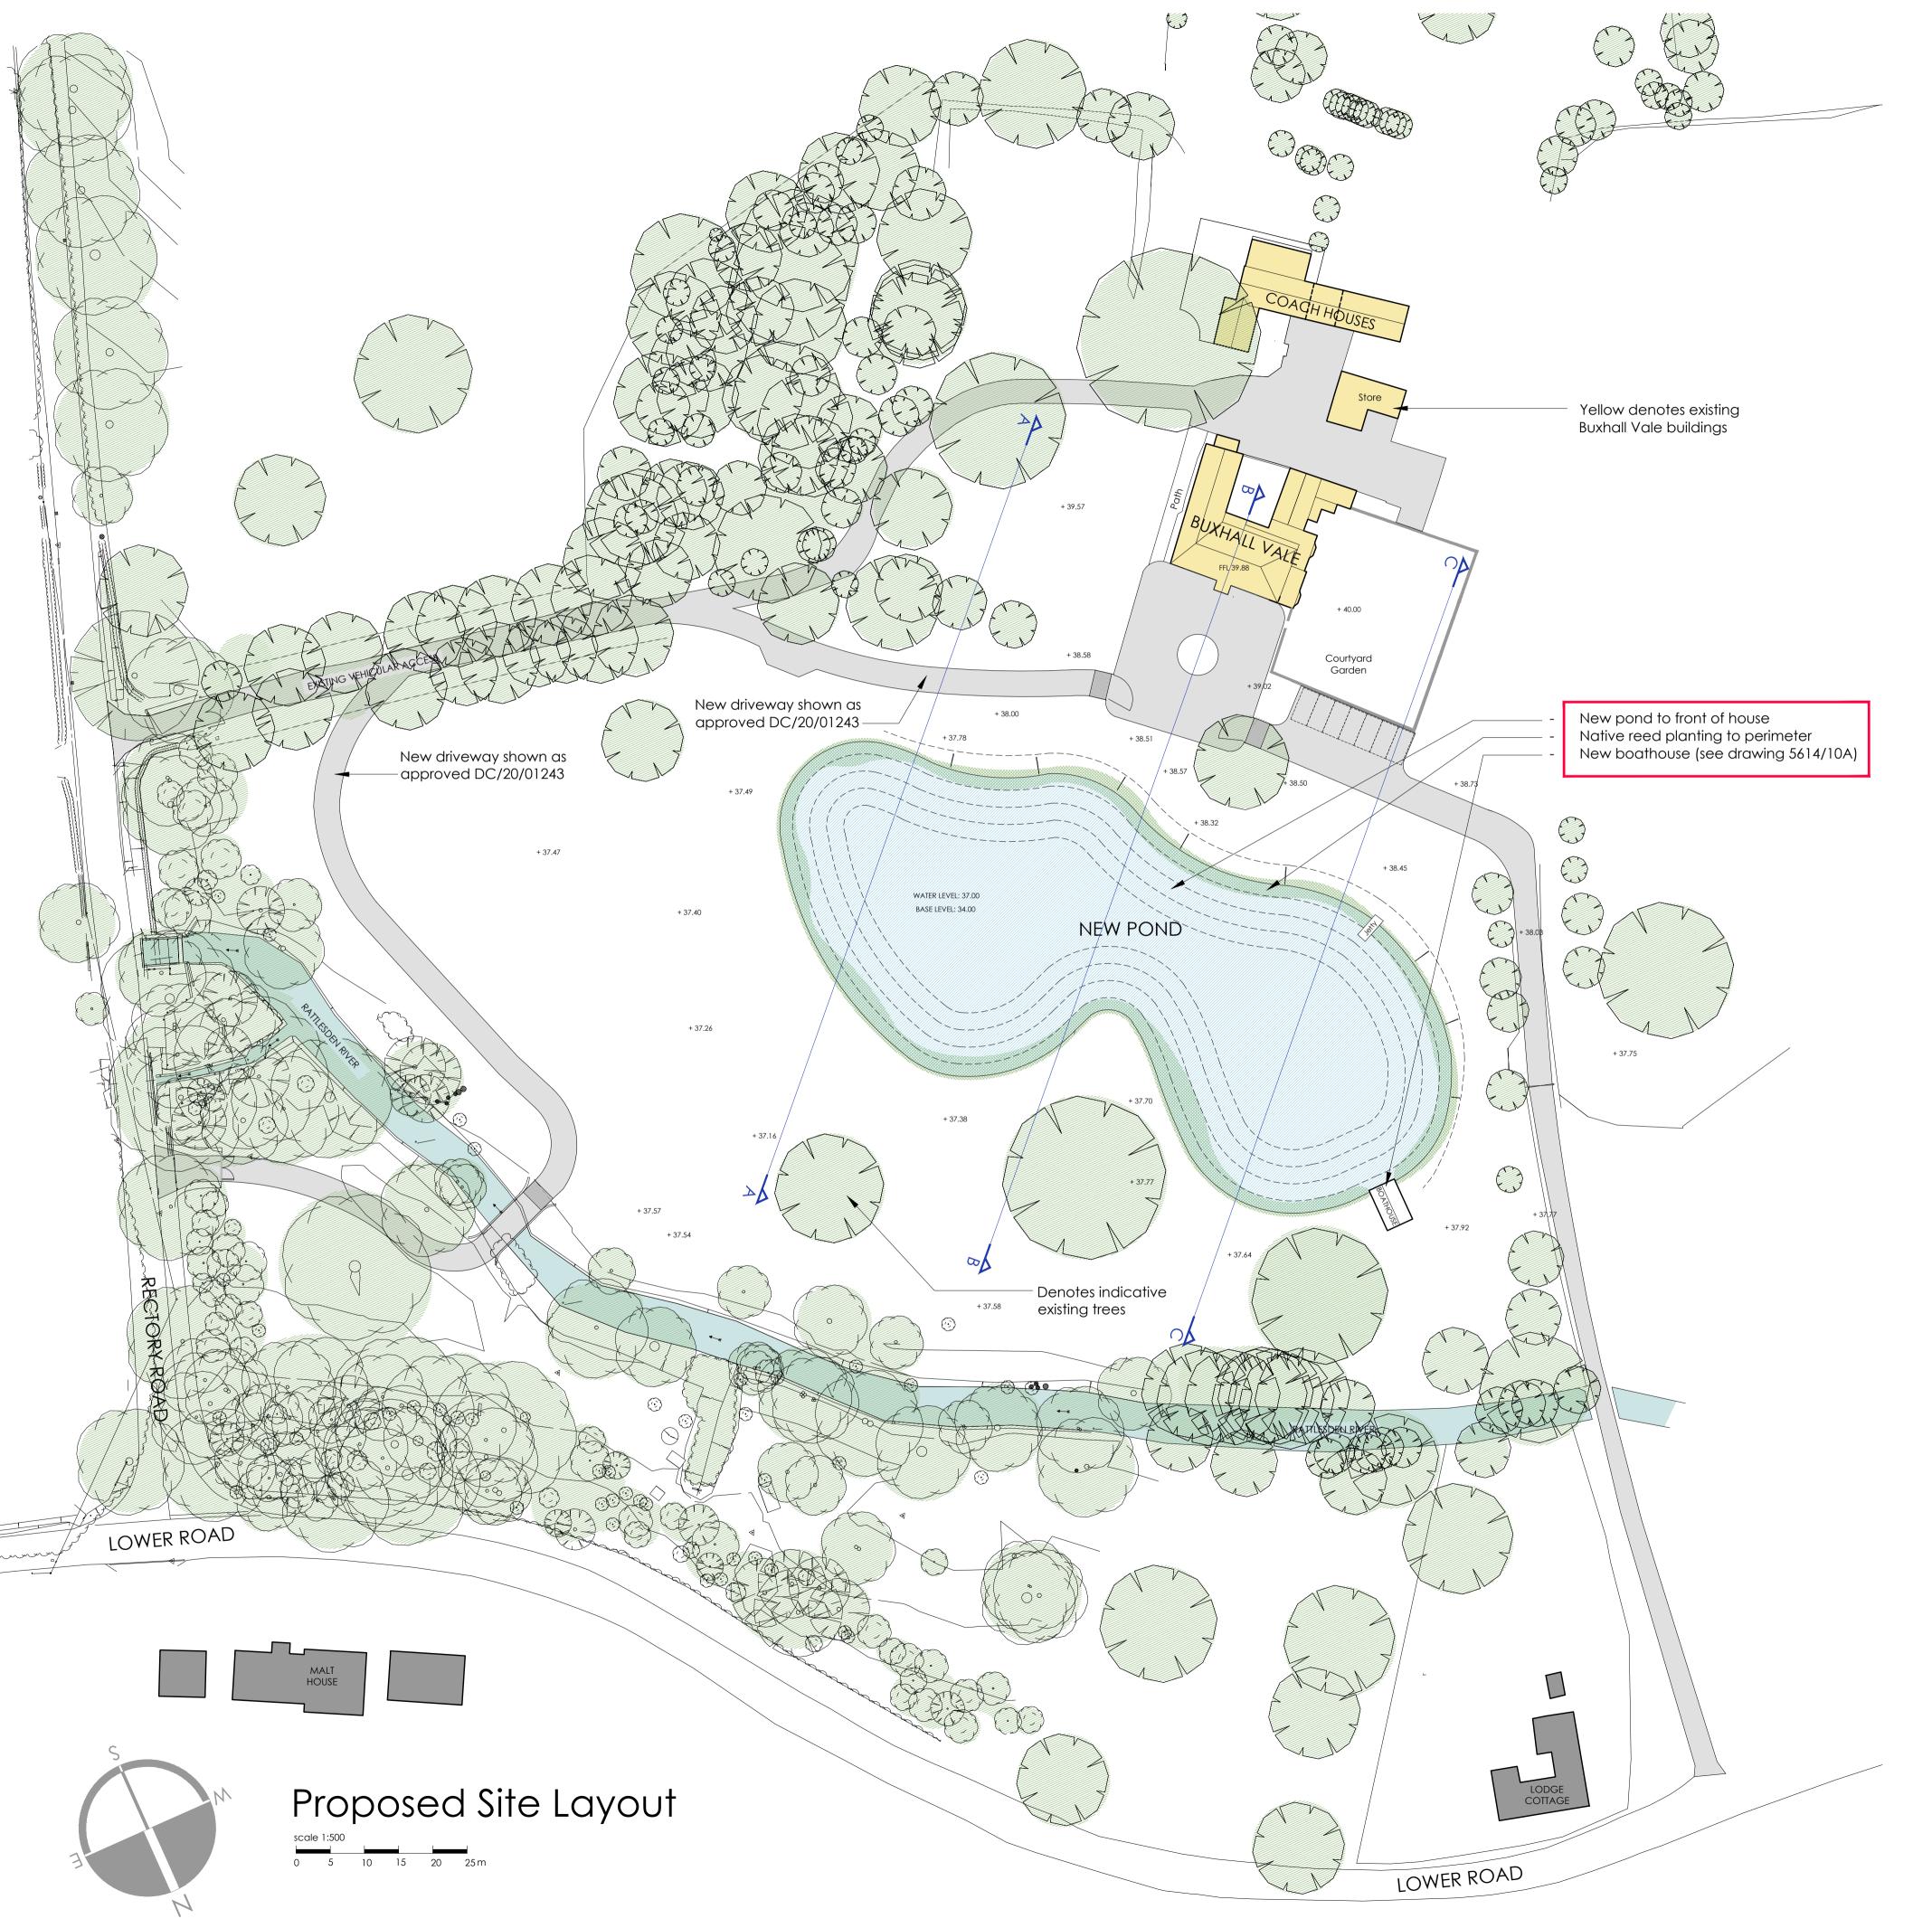

Indicative view of Buxhall Vale frontage with pond



HISTORIC PRECEDENT Historic photo (1910) within the front parkland of Buxhall Vale.



BIODIVERSITY ENHANCEMENT

Native reed planting to perimeter of pond to enhance the potential habitat offered to a wide range of species



EXAMPLE OF BOAT HOUSE See drawing 5614/10A for details.

EXISTING TREES

The proposals do not harm or require the removal of existing trees





Client: Mr & Mrs R Stewart

Project: Proposed Conservation Pond and Boathouse at Buxhall Vale, Rectory Road Buxhall, IP14 3DH

Drawing: Proposed Site Layout Plan

Date: May 21 Scale: 1:500 at A1