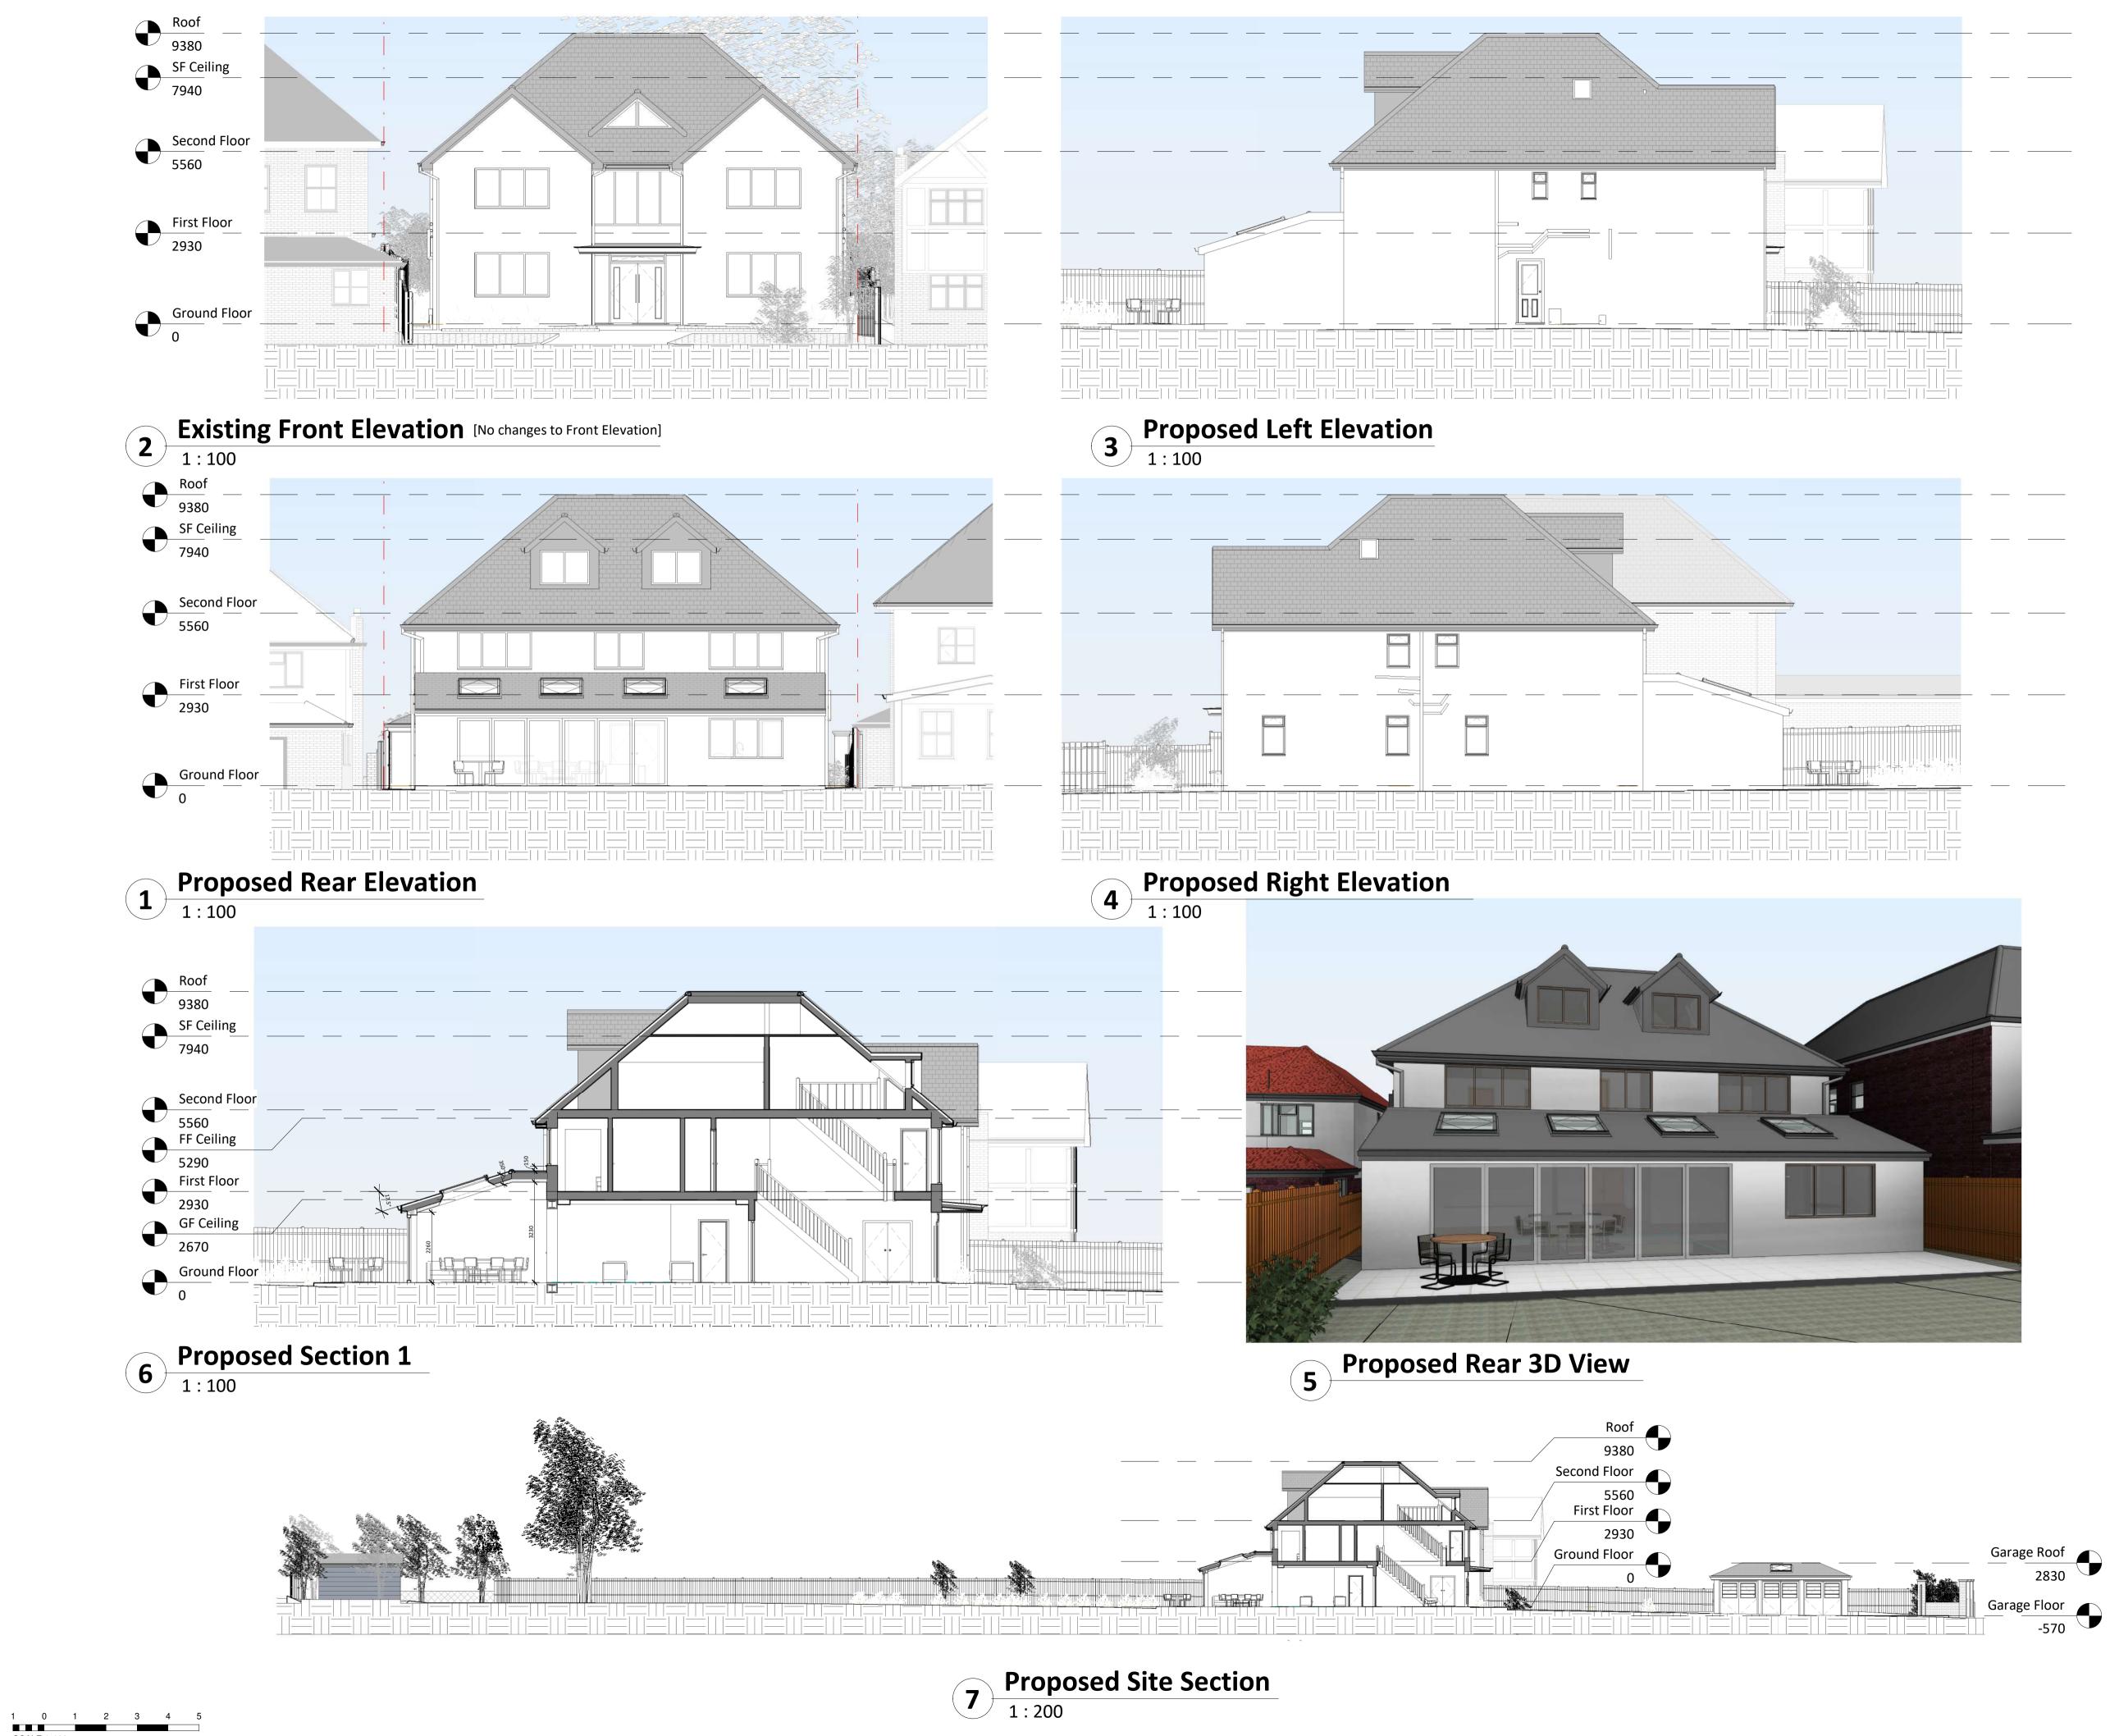

SCALE 1:100

m

| © This drawing is the property of Bluelime Retail Ltd who retain the sole<br>copyright of its contents & it may not be reproduced in part or in whole<br>without written permission |                                                                                      |
|-------------------------------------------------------------------------------------------------------------------------------------------------------------------------------------|--------------------------------------------------------------------------------------|
|                                                                                                                                                                                     | DRAINAGE STORM NEW                                                                   |
|                                                                                                                                                                                     | DRAINAGE STORM EXISTING                                                              |
|                                                                                                                                                                                     | DRAINAGE STORM EXISTING REMOVED                                                      |
|                                                                                                                                                                                     | DRAINAGE FOUL NEW                                                                    |
|                                                                                                                                                                                     | DRAINAGE FOUL EXISTING                                                               |
|                                                                                                                                                                                     | DRAINAGE FOUL EXISTING REMOVED                                                       |
|                                                                                                                                                                                     | DRAINAGE COMBINED NEW                                                                |
|                                                                                                                                                                                     |                                                                                      |
|                                                                                                                                                                                     |                                                                                      |
|                                                                                                                                                                                     | EXTERNAL FINISHES SCHEDULE                                                           |
| 1                                                                                                                                                                                   | Walls – Rendered to match existing                                                   |
| 2                                                                                                                                                                                   | Roof – Tiles to match existing                                                       |
| 3                                                                                                                                                                                   | Windows – Grey aluminium/timber composite to match<br>existing                       |
| 4                                                                                                                                                                                   | Doors – Grey aluminium/timber composite                                              |
| 5                                                                                                                                                                                   | Rooflights – Grey uPVC/Powdercoated Aluminium                                        |
| 6                                                                                                                                                                                   | RWP/ Gutters / Fascia - Black uPVC downpipes, guttering and fascia to match existing |
| 7                                                                                                                                                                                   | Brickwork to front boundary walls to match existing                                  |
| 8                                                                                                                                                                                   | Capping stone and railing to boundary walls                                          |
| 9                                                                                                                                                                                   |                                                                                      |
| 10                                                                                                                                                                                  |                                                                                      |
| 11                                                                                                                                                                                  |                                                                                      |
| 12                                                                                                                                                                                  |                                                                                      |
| 13                                                                                                                                                                                  |                                                                                      |

Tel: 01322 521026

Proposed ground floor rear extension and internal alterations, detached garage & raised front

> @ A1 Date 19/08/2021

2830 -570