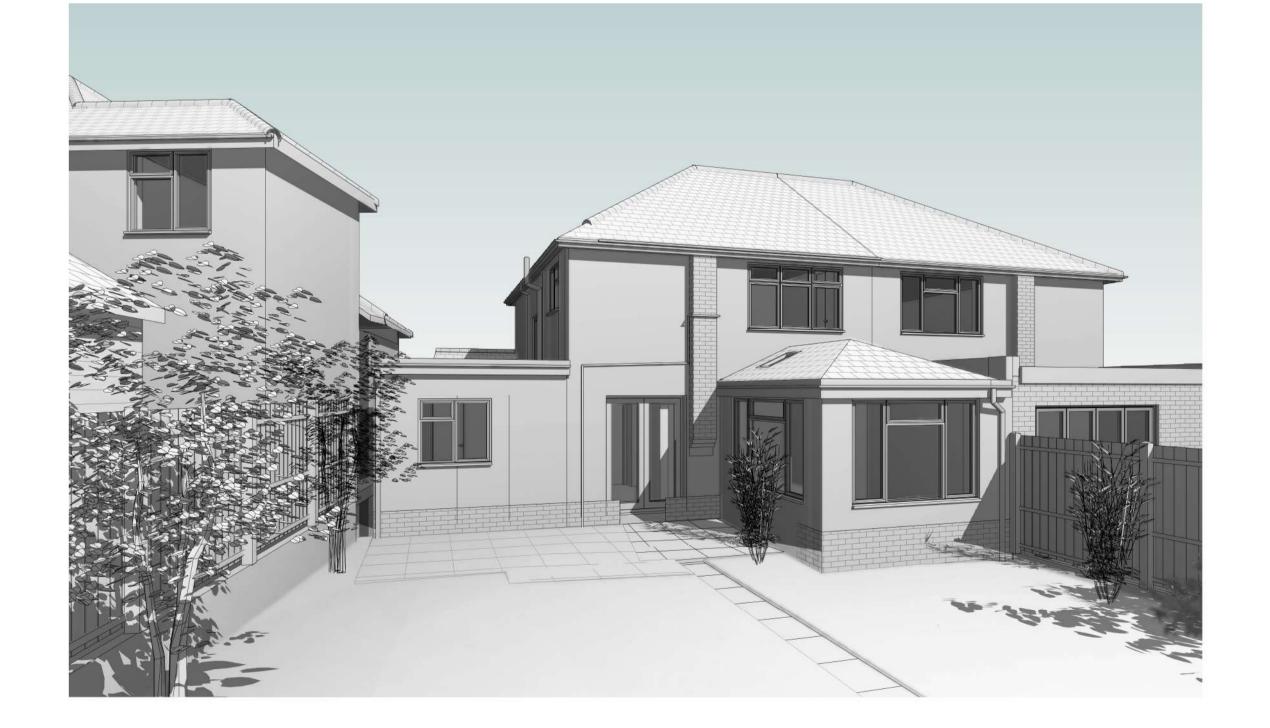

Loft
5020
FF Ceiling
4900
1st Floor
2600 GF Ceiling

2400
Gnd Floor
0

2 Existing Section 2

1:100

Existing 3D Rear View

© This drawing is the property of Bluelime Retail Ltd who retain the sole copyright of its contents & it may not be reproduced in part or in whole without written permission