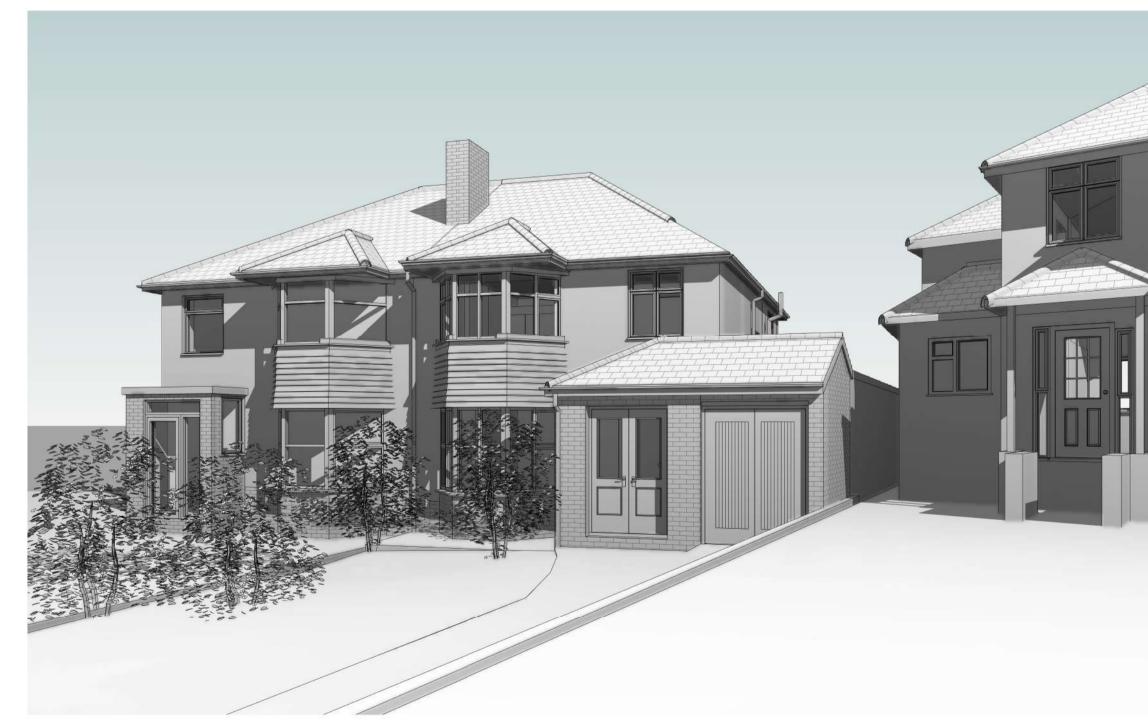

Loft
5020
FF Ceiling
4900
1st Floor
2600 GF Ceiling

2400
Gnd Floor
0

2 Existing Section 2

1:100







Existing 3D Rear View



© This drawing is the property of Bluelime Retail Ltd who retain the sole copyright of its contents & it may not be reproduced in part or in whole without written permission

- - - - DRAINAGE FOUL EXISTING

DRAINAGE FOUL EXISTING REMOVED

35 St. Marys Way, Longfield,

Kent. DA3 7PD

Planning Drawings Existing Sections & 3D Views

Bluelime Retail Ltd / Bluelime Home Design LLP. Design, Project Management, Build

Thames Innovation Center, Veridion Way, Veridion Park, Erith, Kent DA18 4AL Tel: 01322 521026

35 St. Marys Way Proposed 1st storey side extension

1:100 01/09/2021 BL/DRG/2205.2/ 04

Do not scale from this drawing. Dimensions to be checked on site.

**Existing 3D Front View**