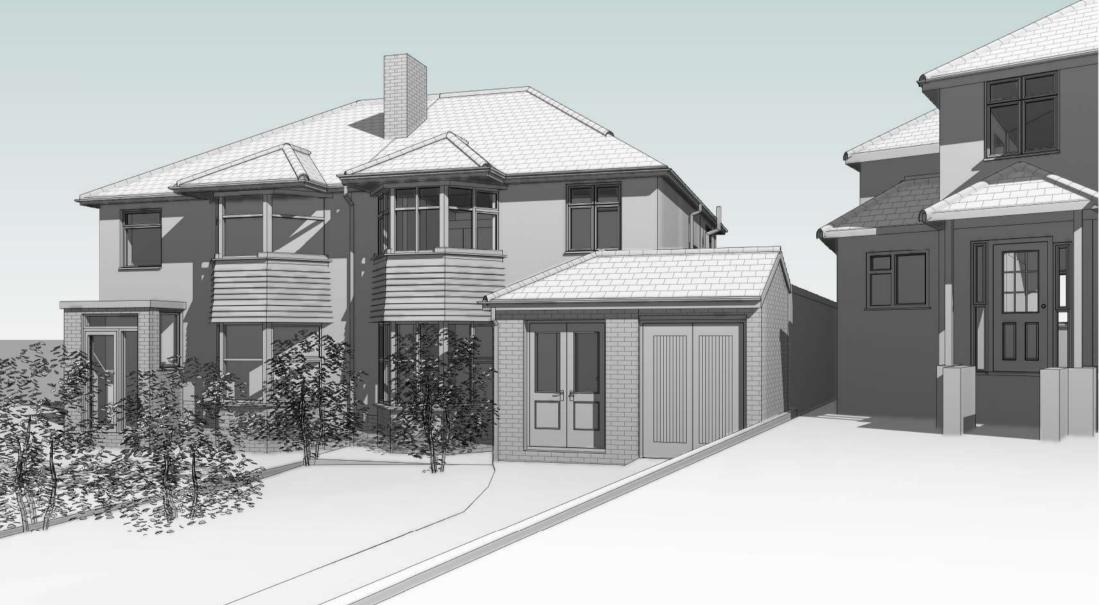

Loft
5020
FF Ceiling
4900
1st Floor
2600 GF Ceiling

2400
Gnd Floor
0

2 Existing Section 2

1:100







Existing 3D Rear View



© This drawing is the property of Bluelime Retail Ltd who retain the sole copyright of its contents & it may not be reproduced in part or in whole without written permission

- - - - DRAINAGE FOUL EXISTING

DRAINAGE FOUL EXISTING REMOVED

35 St. Marys Way, Longfield,

Kent. DA3 7PD

Planning Drawings Existing Sections & 3D Views

Bluelime Retail Ltd / Bluelime Home Design LLP. Design, Project Management, Build

Thames Innovation Center, Veridion Way, Veridion Park, Erith, Kent DA18 4AL Tel: 01322 521026

35 St. Marys Way Proposed 1st storey side extension

1:100 01/09/2021 BL/DRG/2205.2/ 04

Do not scale from this drawing. Dimensions to be checked on site.

**Existing 3D Front View**