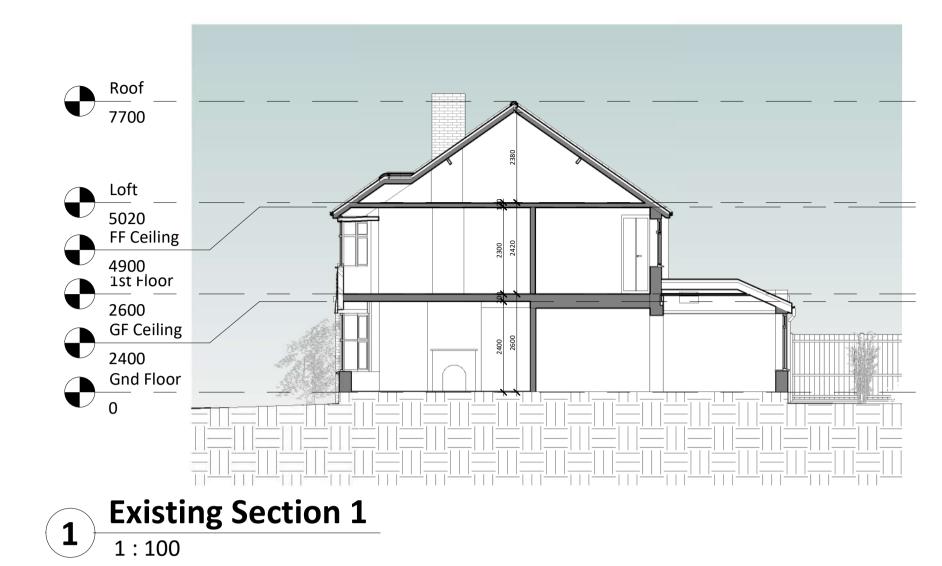

Loft
5020
FF Ceiling
4900
1st Floor
2600 GF Ceiling

2400
Gnd Floor
0

2 Existing Section 2

1:100

Existing 3D Rear View

© This drawing is the property of Bluelime Retail Ltd who retain the sole copyright of its contents & it may not be reproduced in part or in whole without written permission