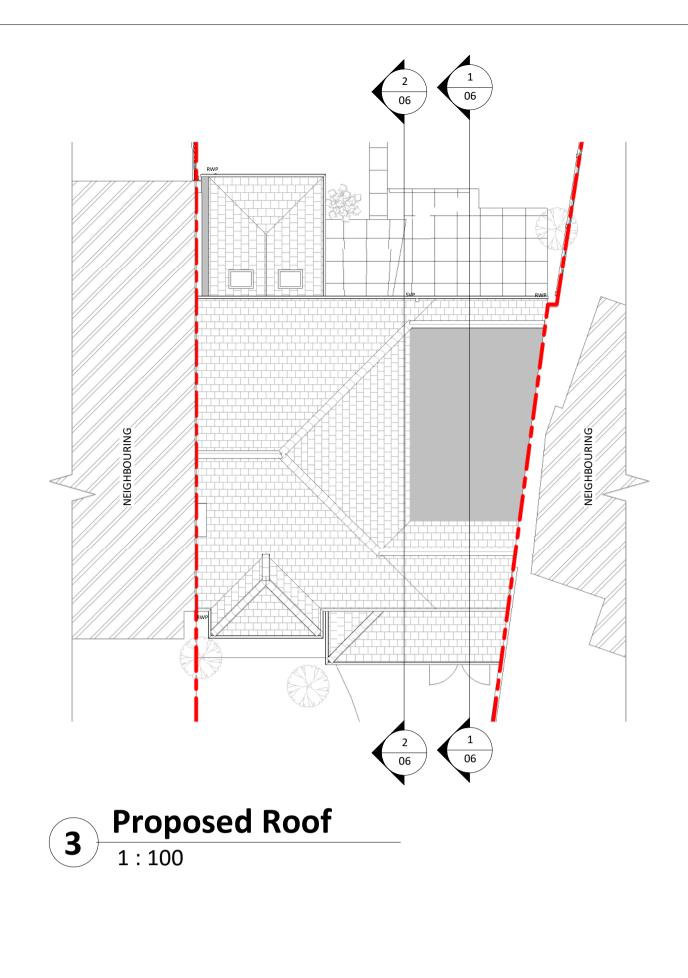

8 Proposed Site 1:200

© This drawing is the property of Bluelime Retail Ltd who retain the sole copyright of its contents & it may not be reproduced in part or in whole without written permission - - - - - - - DRAINAGE STORM NEW - - - - - - - DRAINAGE STORM EXISTING DRAINAGE STORM EXISTING REMOVED - — DRAINAGE FOUL NEW - - - - - - - DRAINAGE FOUL EXISTING DRAINAGE FOUL EXISTING REMOVED **EXTERNAL FINISHES SCHEDULE** 

Amendments : Rev : Init. : Date :

Project :

35 St. Marys Way, Longfield, Kent.

DA3 7PD

Planning Drawings Proposed Plans & Elevations

Bluelime Retail Ltd / Bluelime Home Design LLP. Design, Project Management, Build Thames Innovation Center, Veridion Way, Veridion