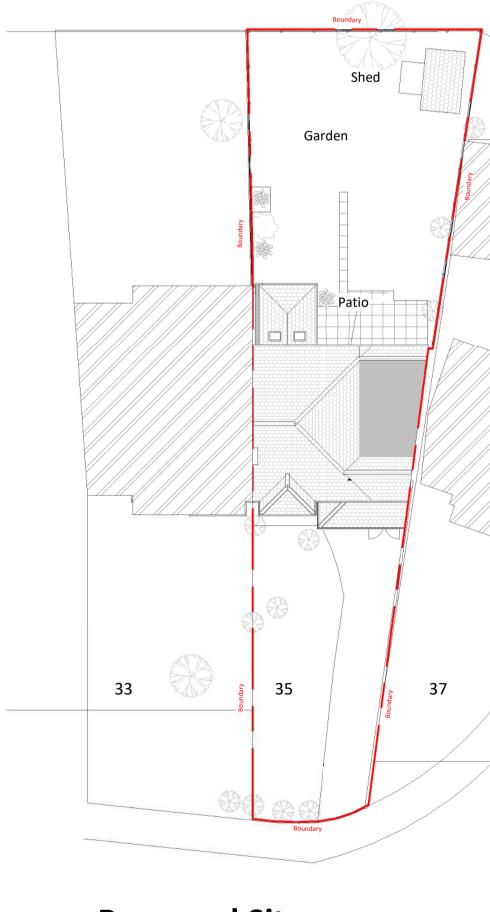

8 Proposed Site 1:200

© This drawing is the property of Bluelime Retail Ltd who retain the sole copyright of its contents & it may not be reproduced in part or in whole without written permission - - - - - - - DRAINAGE STORM NEW - - - - - - - DRAINAGE STORM EXISTING DRAINAGE STORM EXISTING REMOVED - — DRAINAGE FOUL NEW - - - - - - - DRAINAGE FOUL EXISTING DRAINAGE FOUL EXISTING REMOVED **EXTERNAL FINISHES SCHEDULE** 

Amendments : Rev : Init. : Date :

Project :

35 St. Marys Way, Longfield, Kent.

DA3 7PD

Planning Drawings Proposed Plans & Elevations

Bluelime Retail Ltd / Bluelime Home Design LLP. Design, Project Management, Build Thames Innovation Center, Veridion Way, Veridion