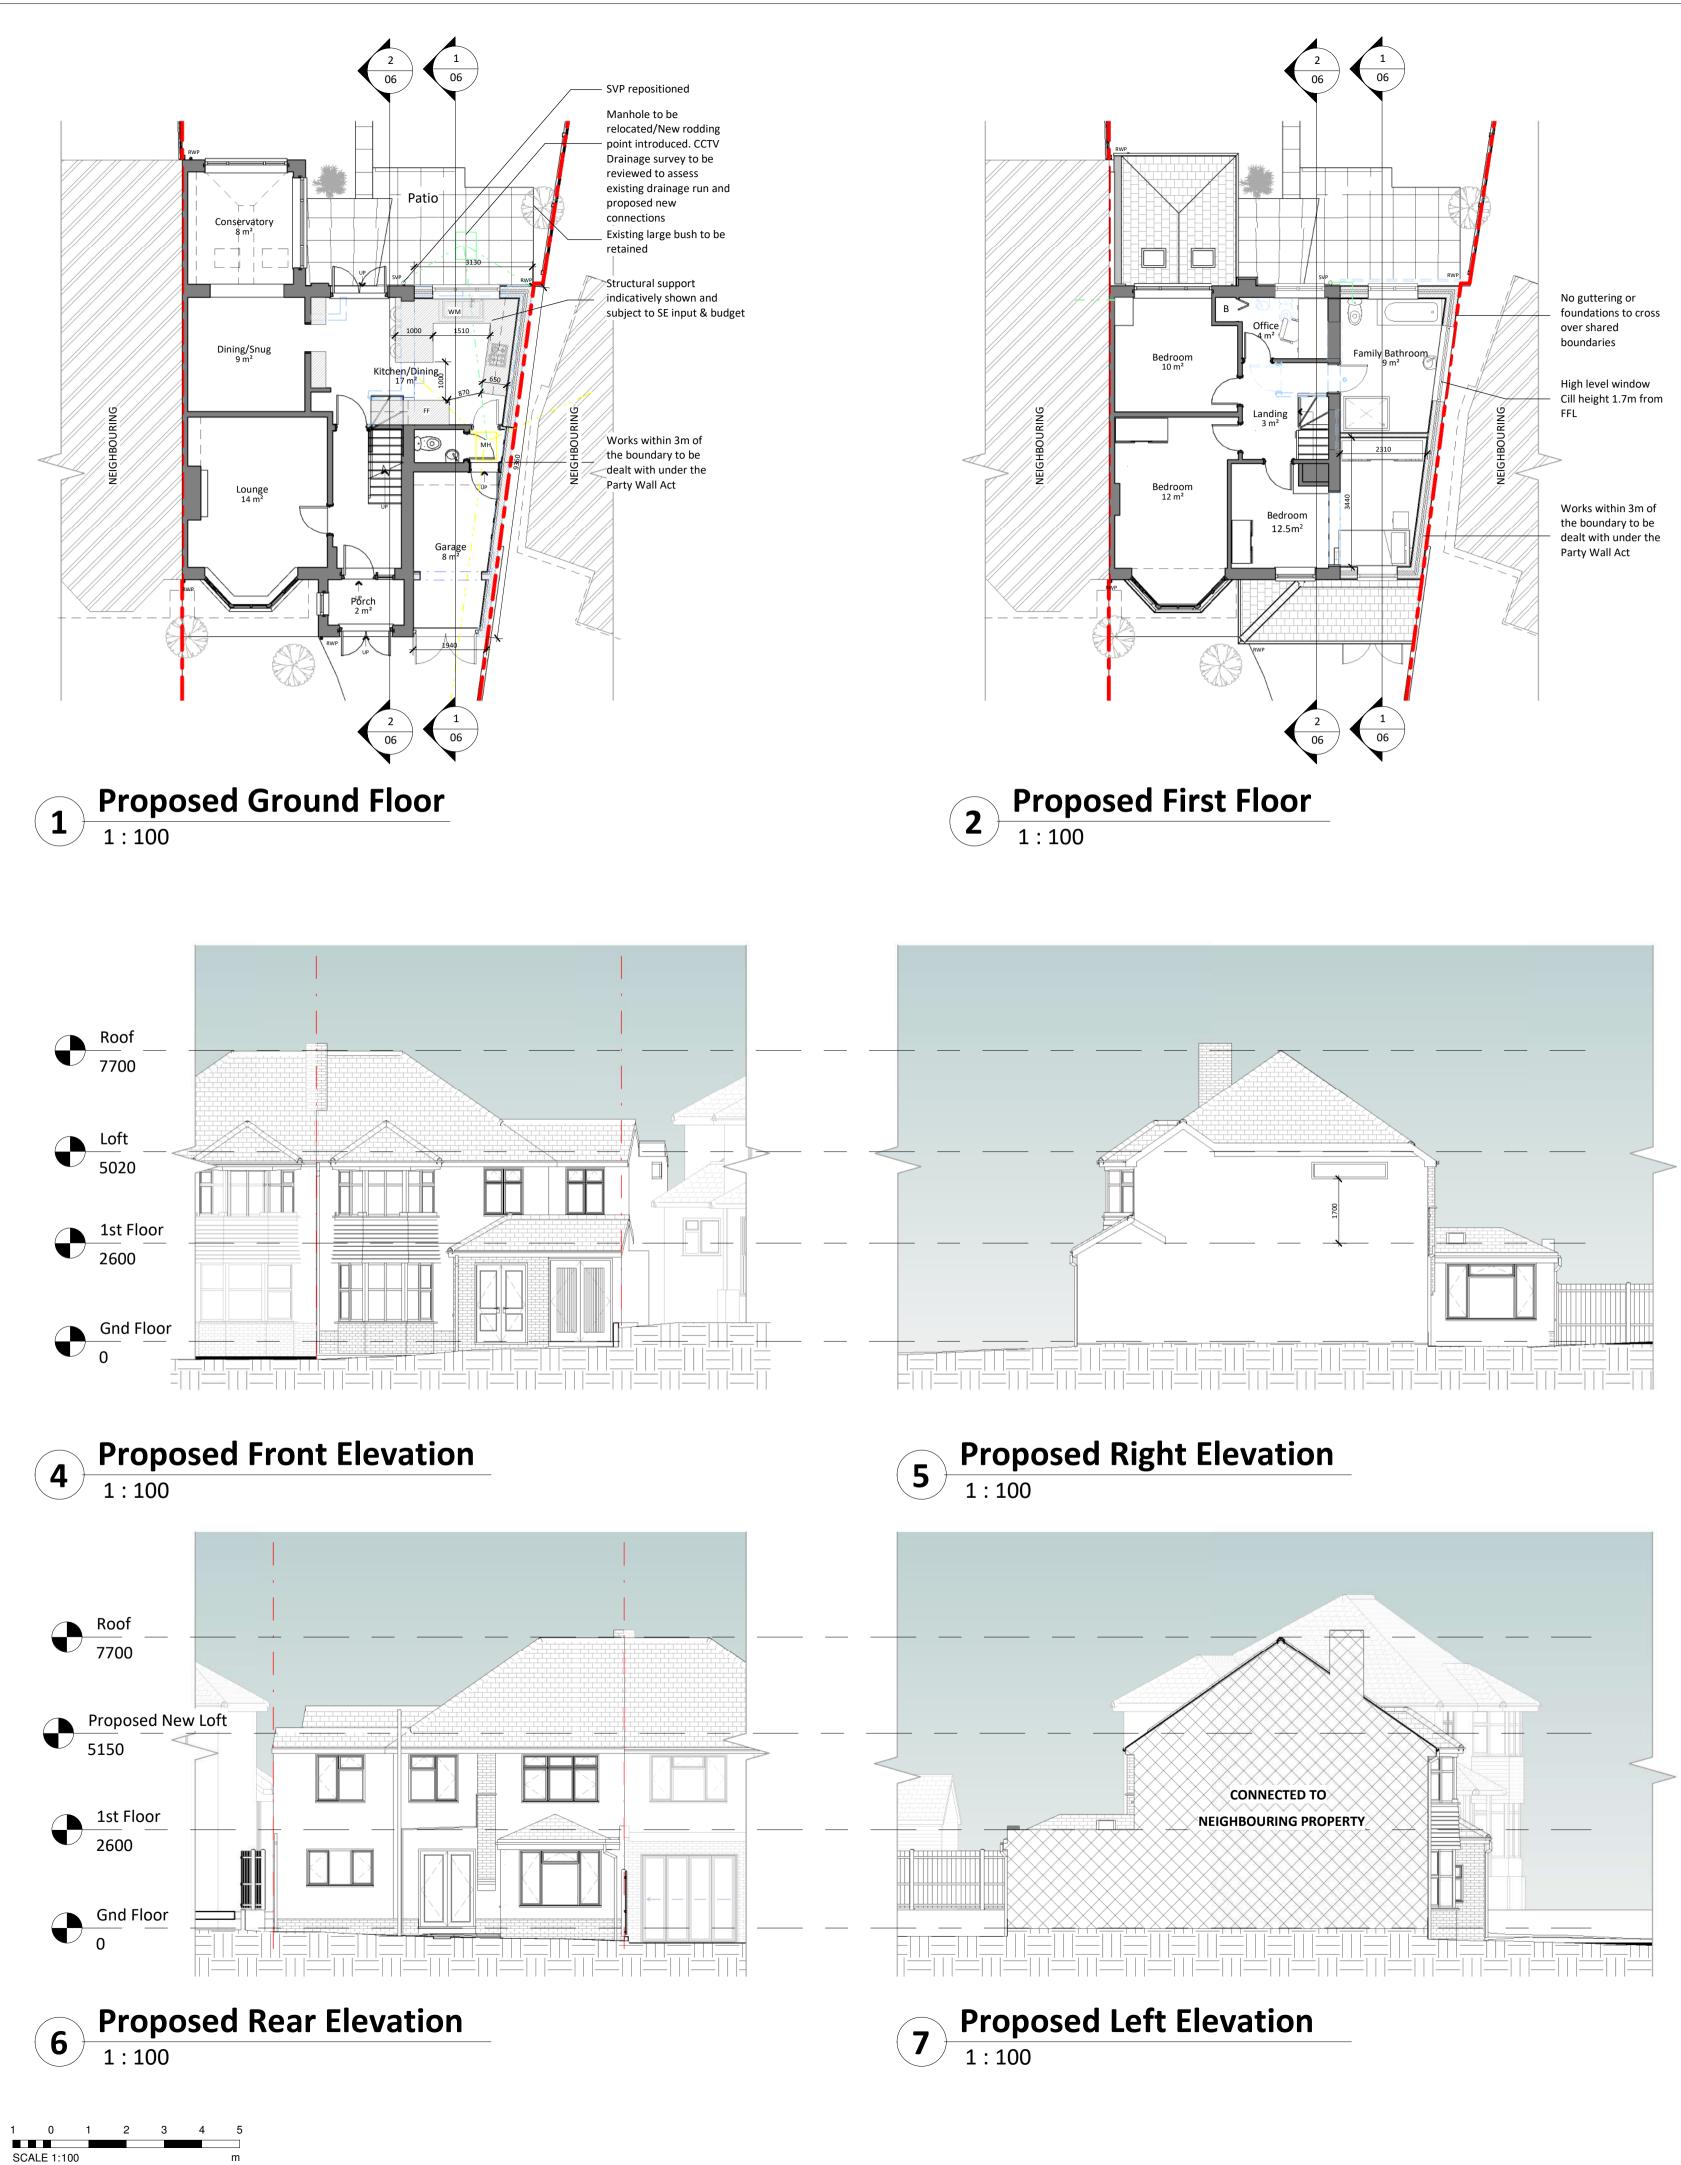

8 Proposed Site 1:200

© This drawing is the property of Bluelime Retail Ltd who retain the sole copyright of its contents & it may not be reproduced in part or in whole without written permission - - - - - - - DRAINAGE STORM NEW - - - - - - - DRAINAGE STORM EXISTING DRAINAGE STORM EXISTING REMOVED - — DRAINAGE FOUL NEW - - - - - - - DRAINAGE FOUL EXISTING DRAINAGE FOUL EXISTING REMOVED **EXTERNAL FINISHES SCHEDULE** 

| EXTERINAL FINISHES SCHEDOLL |                                                                                   |
|-----------------------------|-----------------------------------------------------------------------------------|
| 1                           | Walls – Beige render and brickwork to match existing                              |
| 2                           | Roof – Tiles to match existing                                                    |
| 3                           | Flat Roof – GRP/Epdm/Felt                                                         |
| 4                           | Windows – White uPVC/Aluminium/Timber to match existing                           |
| 5                           | Patio Doors - White uPVC/Aluminium framed                                         |
| 6                           | RWP/ Gutters - Black uPVC downpipes, guttering and white fascia to match existing |
| 7                           |                                                                                   |
| 8                           |                                                                                   |
| 9                           |                                                                                   |
| 10                          |                                                                                   |
| 11                          |                                                                                   |
| 12                          |                                                                                   |
| 13                          |                                                                                   |
| 14                          |                                                                                   |
| 15                          |                                                                                   |

Amendments : Rev : Init. : Date :

Project :

35 St. Marys Way, Longfield, Kent.

DA3 7PD

Planning Drawings Proposed Plans & Elevations

Bluelime Retail Ltd / Bluelime Home Design LLP. Design, Project Management, Build Thames Innovation Center, Veridion Way, Veridion