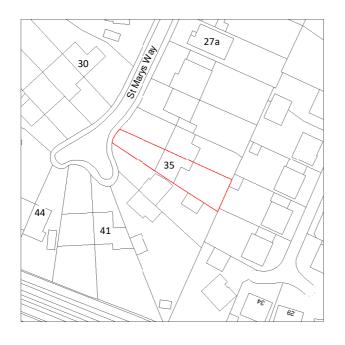

## **Site Location Plan**

1:1250

© This drawing is the property of Bluelime Retail Ltd who retain the sole copyright of its contents & it may not be reproduced in part or in whole without written permission

wmendments

w: Init: Date: Description:

35 St. Marys Way, Longfield, Kent. DA3 7PD

Planning Drawings Location plan 1-1250

Bluelime Retail Ltd / Bluelime Home Design LLP. Design, Project Management, Build

Thames Innovation Center, Veridion Way, Veridion Park, Erith, Kent DA18 4AL

Tel: 01322 521026

35 St. Marys Way Proposed 1st storey side extension

Do not scale from this drawing. Dimensions to be checked on site.

BL/DRG/2205.2/ 01

1

10 0 10 20 30 40 50 SCALE 1:1250 m