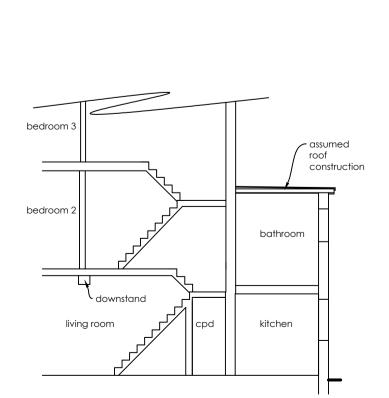

## bedroom 3 cpd r

Second floor plan
1:50

## Ground floor plan

Section A - B 1:100

Flank elevation 1:100

Rear elevation 1:100