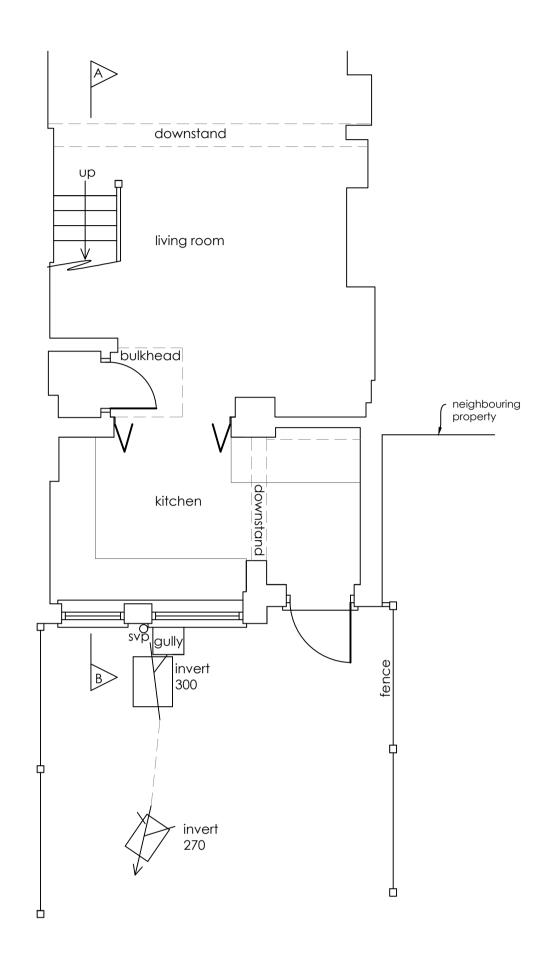

## Ground floor plan

Section A - B 1:100

Flank elevation 1:100

Rear elevation 1:100