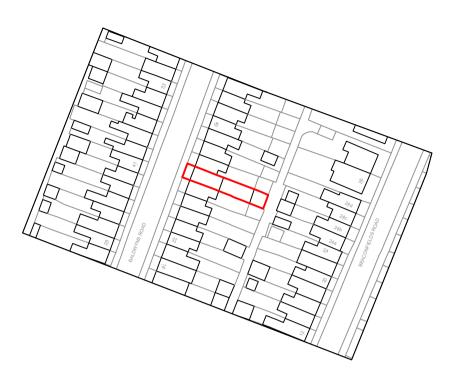

## Site location plan 1:1250

Block plan 1:500

50m 30m 40m 1:500 scale bar

Construction (Design and Management) Regulations 2015. Virtually everyone involved in a construction project has legal duties under CDM 2015. See further information at www.HSE.gov.uk