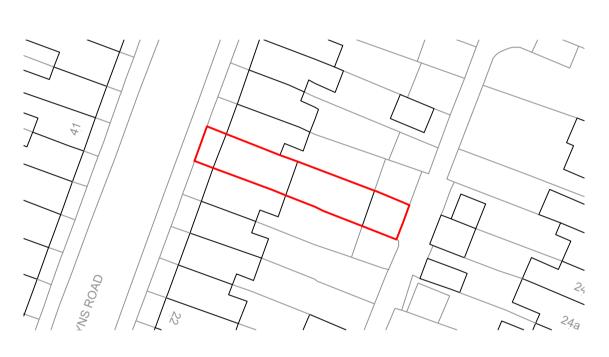

## Site location plan 1:1250

Block plan 1:500

50m 30m 40m 1:500 scale bar

Construction (Design and Management) Regulations 2015. Virtually everyone involved in a construction project has legal duties under CDM 2015. See further information at www.HSE.gov.uk