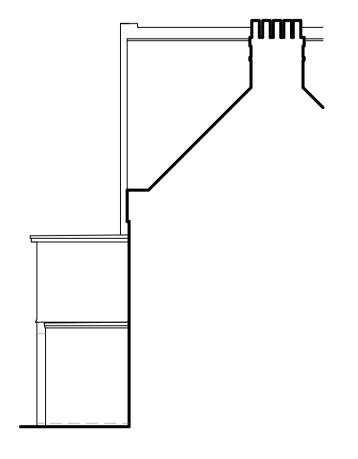

## Ground floor plan

Section A - B 1:100

Flank elevation 1:100

Rear elevation 1:100