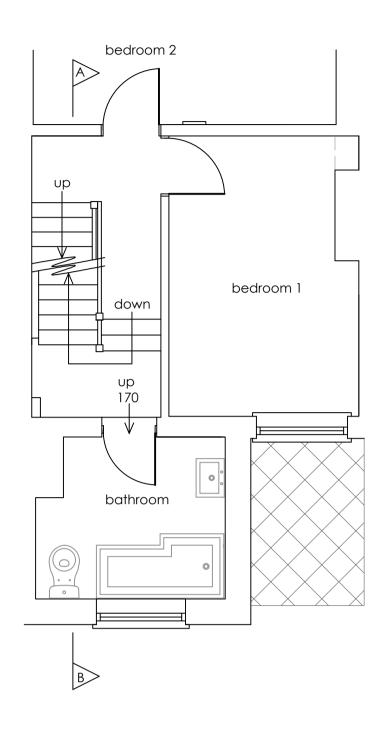

First floor plan
1:50

## bedroom 3 cpd r

Second floor plan
1:50

## Ground floor plan





Section A - B 1:100





Flank elevation 1:100



Rear elevation 1:100



## Site location plan 1:1250







Block plan 1:500

50m 30m 40m 1:500 scale bar

Construction (Design and Management) Regulations 2015. Virtually everyone involved in a construction project has legal duties under CDM 2015. See further information at www.HSE.gov.uk

Asbestos - get your property tested. Further information and your responsibilities can be found at www.HSE.gov.uk.

These plans are for identification purposes only. Do not scale from these plans - take measurements on site. All dimensions are approximations. This plan is for viewing at the scales indicated only. This plan is suitable for planning permission pu