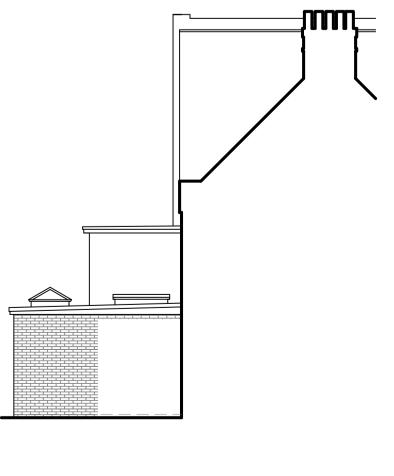

Ground floor plan 1:50 scale bar

First floor plan

Second floor plan

40m 50m 10m 20m 30m 1:500 scale bar

Section A - B 1:100 1:100 scale bar

Section C - D

Flank elevation 1:100

Rear elevation 1:100