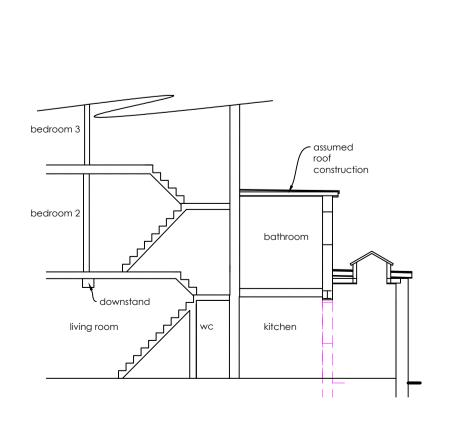

Ground floor plan 1:50 scale bar

First floor plan

Second floor plan

40m 50m 10m 20m 30m 1:500 scale bar

Section A - B 1:100 1:100 scale bar

Section C - D

Flank elevation 1:100

Rear elevation 1:100