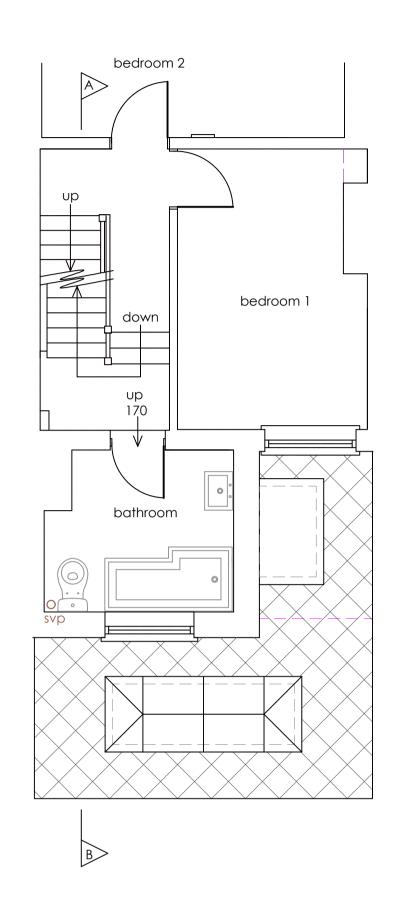

Ground floor plan 1:50 scale bar

First floor plan

Second floor plan

40m 50m 10m 20m 30m 1:500 scale bar

Section A - B 1:100 1:100 scale bar

Section C - D

Flank elevation 1:100

Rear elevation 1:100