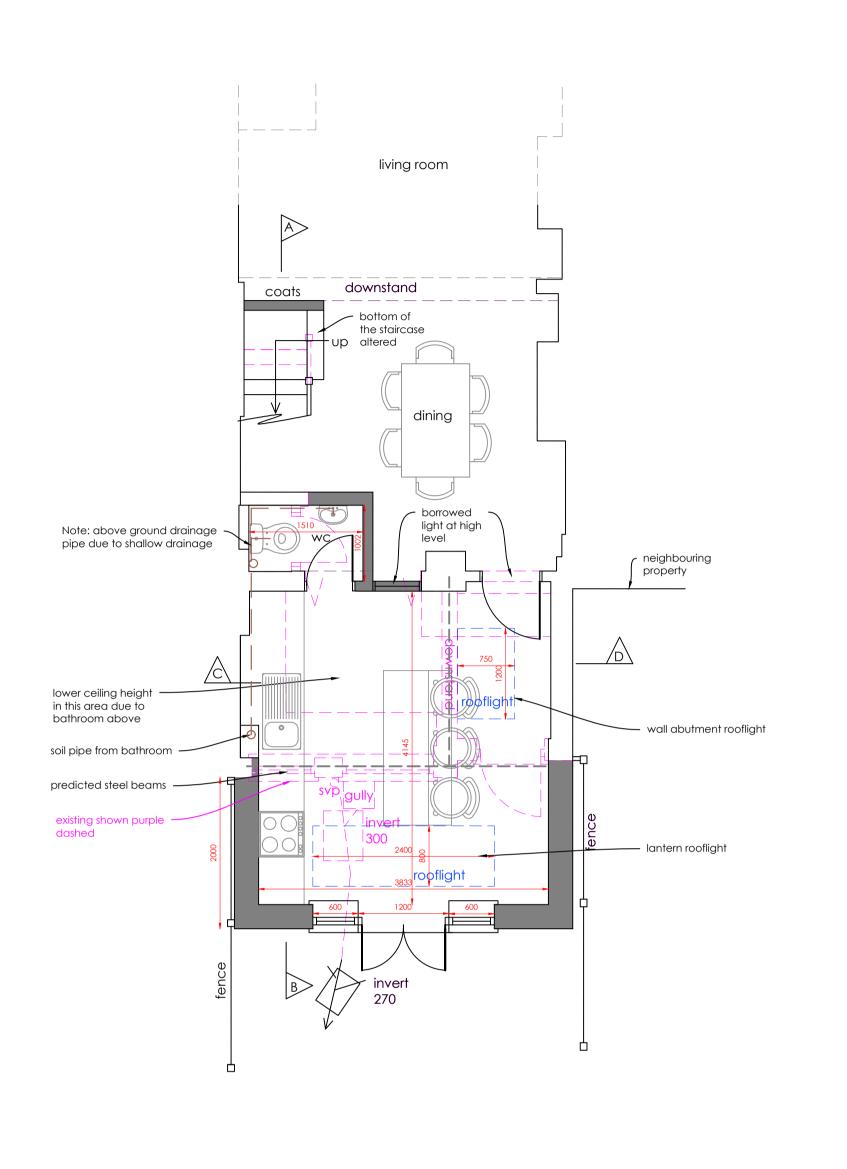

Ground floor plan 1:50 scale bar

First floor plan

Second floor plan

40m 50m 10m 20m 30m 1:500 scale bar

Section A - B 1:100 1:100 scale bar

Section C - D

Flank elevation 1:100

Rear elevation 1:100