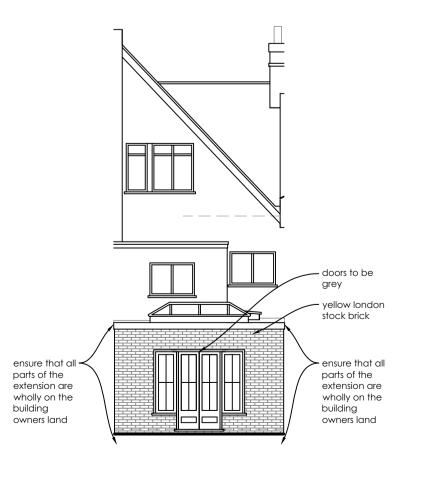

Ground floor plan 1:50 scale bar

First floor plan

Second floor plan

40m 50m 10m 20m 30m 1:500 scale bar

Section A - B 1:100 1:100 scale bar

Section C - D

Flank elevation 1:100

Rear elevation 1:100

Flank elevation 1:100

Construction (Design and Management) Regulations 2015. Virtually everyone involved in a construction project has legal duties under CDM 2015. See further information at www.HSE.gov.uk Asbestos - get your property tested. Further information and your responsibilities can be found at www.HSE.gov.uk. These plans are for identification purposes only. Do not scale from these plans - take measurements on site. All dimensions are approximations. This plan is for viewing at the scales indicated only. This plan is suitable for planning permission purposes. Rear doors and lantern revised 06.09.21 Description **SAMUEL MOSS LTD** 01322 408573 / 07796 454747 office@samuelmossltd.co.uk www.samuelmossltd.co.uk Client: Mr Webber 32 Baldwyns Road, Bexley, DA5 2AD