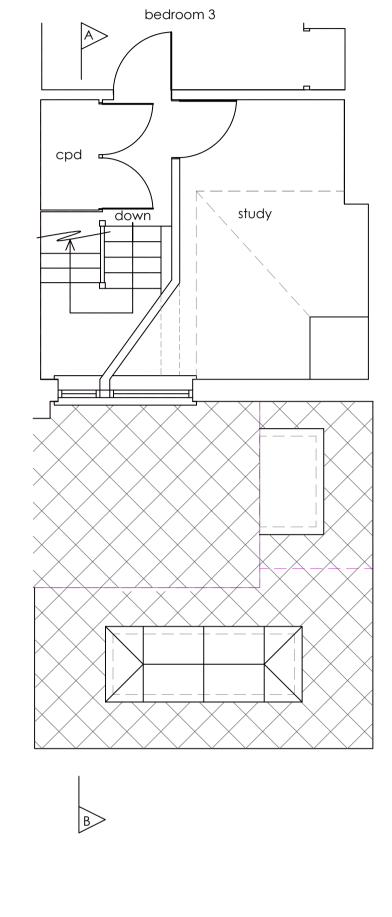

Ground floor plan 1:50 scale bar

First floor plan

Second floor plan

40m 50m 10m 20m 30m 1:500 scale bar

Section A - B 1:100 1:100 scale bar

Section C - D

Flank elevation 1:100

Rear elevation 1:100