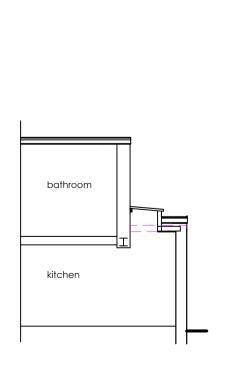

Ground floor plan 1:50 scale bar

First floor plan

Second floor plan

40m 50m 10m 20m 30m 1:500 scale bar

Section A - B 1:100 1:100 scale bar

Section C - D

Flank elevation 1:100

Rear elevation 1:100