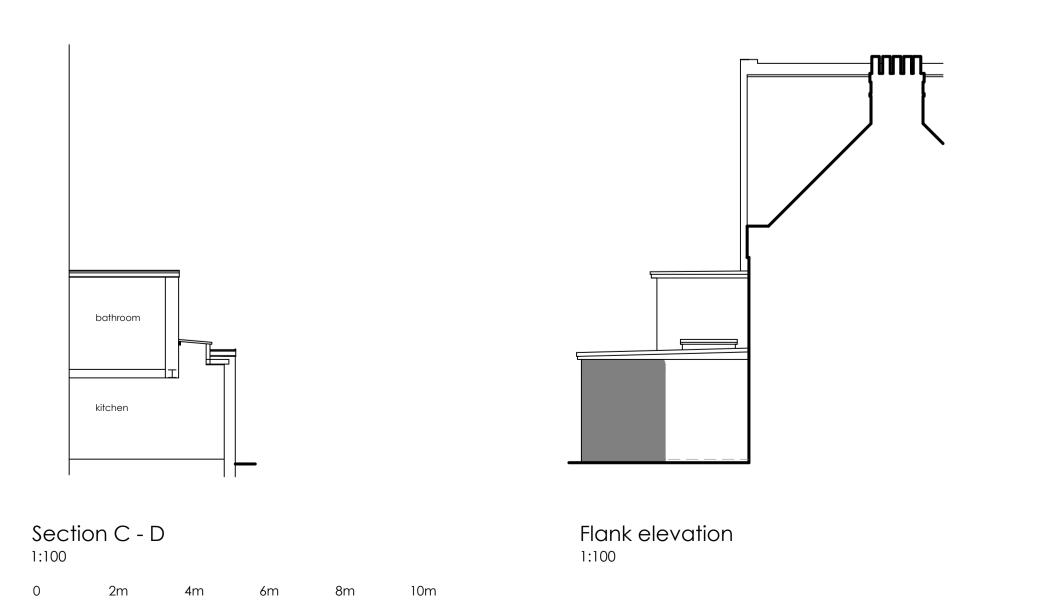

1:100 scale bar

1:100

Rear elevation Flank elevation 1:100

1:500

scale bar

Construction (Design and Management) Regulations 2015. Virtually everyone involved in a construction project has legal duties under CDM 2015. See further information at www.HSE.gov.uk Asbestos - get your property tested. Further information and your responsibilities can be found at www.HSE.gov.uk. These plans are for identification purposes only. Do not scale from these plans - take measurements on site. All dimensions are approximations. This plan is for viewing at the scales indicated only. This plan is suitable for planning permission purposes. Revision Description SAMUEL MOSS LTD 01322 408573 / 07796 454747 office@samuelmossltd.co.uk www.samuelmossltd.co.uk Client: Mr Webber 32 Baldwyns Road, Bexley, DA5 2AD Proposed plans for a larger