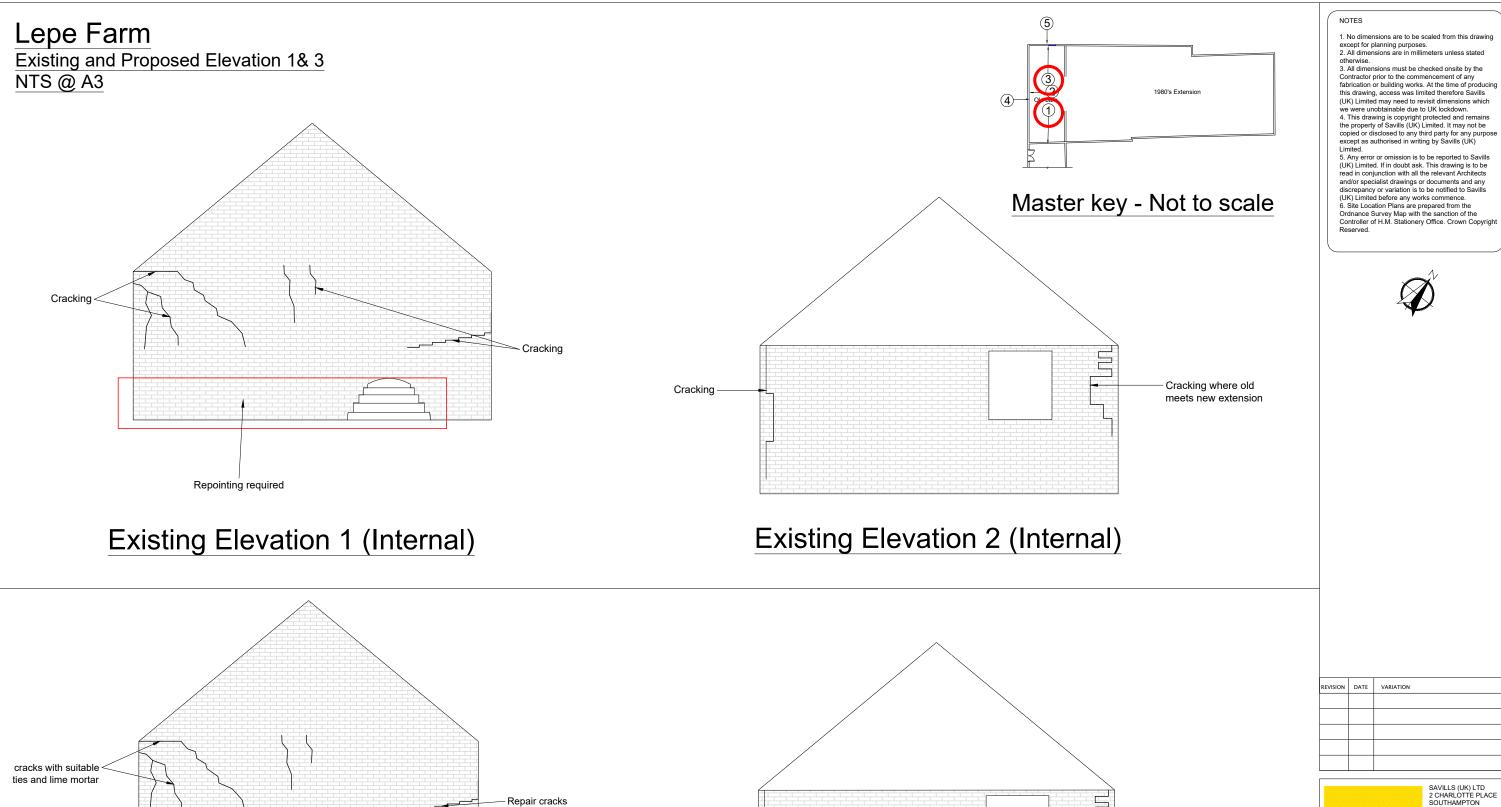

with suitable ties and lime mortar

Cement covering to be removed. Bricks beneath to be repointed and replaced where necessary

Proposed Elevation 1 (Internal)

Repoint with lime mortar where required

Repair cracks with suitable

ties and lime mortar

SAVILLS (UK) LTD
2 CHARLOTTE PLACE
SOUTHAMPTON
SO14 0TB

TEL: +44 (0)23 8071 3900
WWW.SAVILLS.COM

WWW.SAVILLS.COM

Repair cracks with suitable

ties and lime mortar.

Proposed Elevation 2 (Internal)