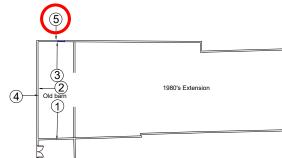

Lepe Farm Existing and Proposed Elevation 5
NTS @ A3

Master key - Not to scale

NOTES

1. No dimensions are to be scaled from this drawing except for planning purposes.
2. All dimensions are in millimeters unless stated otherwise.
3. All dimensions must be checked onsite by the Contractor prior to the commencement of any fabrication or building works. At the time of producing this drawing, access was limited therefore Savills (UK) Limited may need to revisit dimensions which we were unobtainable due to UK lockdown.
4. This drawing is copyright protected and remains the property of Savills (UK) Limited. It may not be copied or disclosed to any third party for any purpose except as authorised in writing by Savills (UK) Limited.
5. Any error or omission is to be reported to Savills (UK) Limited. If in doubt ask. This drawing is to be read in conjunction with all the relevant Architects and/or specialist drawings or documents and any discrepancy or variation is to be notified to Savills (UK) Limited before any works commence.
6. Site Location Plans are prepared from the Ordnance Survey Map with the sanction of the Controller of H.M. Stationery Office. Crown Copyright Reserved.

DRAWN BY AS

Cracking

Proposed Elevation 5