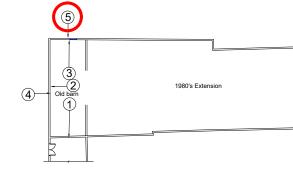

Lepe Farm Existing and Proposed Elevation 5
NTS @ A3

Master key - Not to scale

NOTES

1. No dimensions are to be scaled from this drawing except for planning purposes.
2. All dimensions are in millimeters unless stated otherwise.
3. All dimensions must be checked onsite by the Contractor prior to the commencement of any fabrication or building works. At the time of producing this drawing, access was limited therefore Savills (UK) Limited may need to revisit dimensions which we were unobtainable due to UK lockdown.
4. This drawing is copyright protected and remains the property of Savills (UK) Limited. It may not be copied or disclosed to any third party for any purpose except as authorised in writing by Savills (UK) Limited.
5. Any error or omission is to be reported to Savills (UK) Limited. If in doubt ask. This drawing is to be read in conjunction with all the relevant Architects and/or specialist drawings or documents and any discrepancy or variation is to be notified to Savills (UK) Limited before any works commence.
6. Site Location Plans are prepared from the Ordnance Survey Map with the sanction of the Controller of H.M. Stationery Office. Crown Copyright Reserved.

DRAWN BY AS

Cracking

Proposed Elevation 5