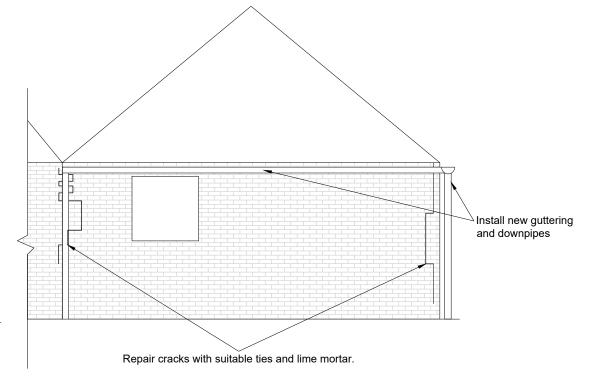

| ERSHIP                   |
| PROJECT NAME                                                  |                          |
| REPAIR WORKS TO FARM                                          | I BUILDINGS              |
| ADDRESS LEPE FARM LEPE LANE EXBURY ESTATE NEW FOREST SO45 1AJ | PROJECT NUMBER<br>486469 |
|                                                               | DRAWING NUMBER<br>007    |
|                                                               | 20 SEPT 2021             |
|                                                               | REVISION                 |
| DRAWING TITLE                                                 |                          |
| EXISTING AND PROPOSE                                          | D ELEVATION 5            |

DRAWN BY AS

Cracking





Proposed Elevation 5