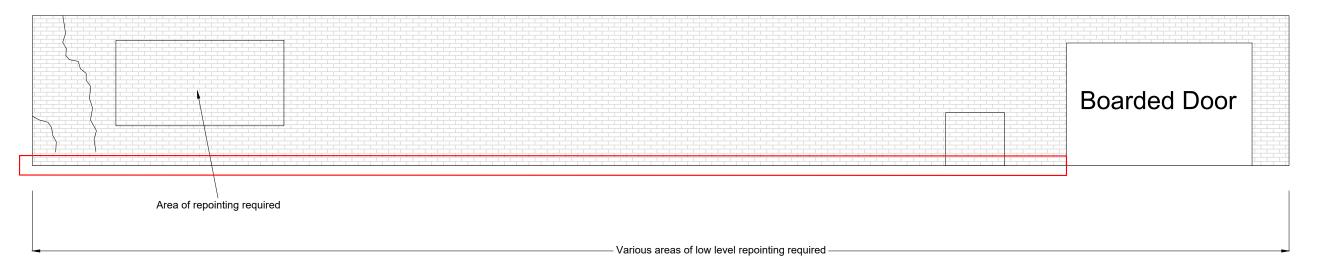

## **Existing Elevation 4**

Proposed Elevation 4

- 1. No dimensions are to be scaled from this drawing

- 1. No dimensions are to be scaled from this drawing except for planning purposes.
  2. All dimensions are in millimeters unless stated otherwise.
  3. All dimensions must be checked onsite by the Contractor prior to the commencement of any fabrication or building works. At the time of producing this drawing, access was limited therefore Savills (UK) Limited may need to revisit dimensions which we were unobtainable due to UK lockdown.
  4. This drawing is copyright protected and remains the property of Savills (UK) Limited. It may not be copied or disclosed to any third party for any purpose except as authorised in writing by Savills (UK) Limited.
  5. Any error or omission is to be reported to Savills (UK) Limited all the relevant Architects and/or specialist drawings or documents and any discrepancy or variation is to be notified to Savills (UK) Limited before any works commence.
  6. Site Location Plans are prepared from the Ordnance Survey Map with the sanction of the Controller of H.M. Stationery Office. Crown Copyright Reserved.