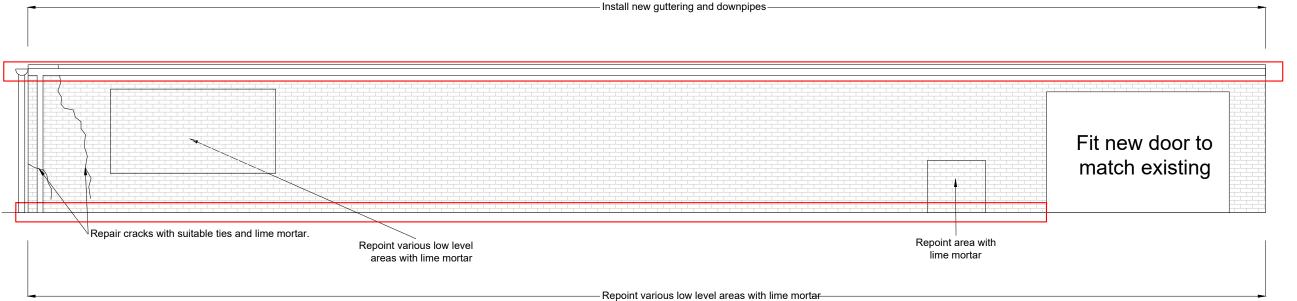

## **Existing Elevation 4**

Proposed Elevation 4

- 1. No dimensions are to be scaled from this drawing

- 1. No dimensions are to be scaled from this drawing except for planning purposes.
  2. All dimensions are in millimeters unless stated otherwise.
  3. All dimensions must be checked onsite by the Contractor prior to the commencement of any fabrication or building works. At the time of producing this drawing, access was limited therefore Savills (UK) Limited may need to revisit dimensions which we were unobtainable due to UK lockdown.
  4. This drawing is copyright protected and remains the property of Savills (UK) Limited. It may not be copied or disclosed to any third party for any purpose except as authorised in writing by Savills (UK) Limited.
  5. Any error or omission is to be reported to Savills (UK) Limited all the relevant Architects and/or specialist drawings or documents and any discrepancy or variation is to be notified to Savills (UK) Limited before any works commence.
  6. Site Location Plans are prepared from the Ordnance Survey Map with the sanction of the Controller of H.M. Stationery Office. Crown Copyright Reserved.