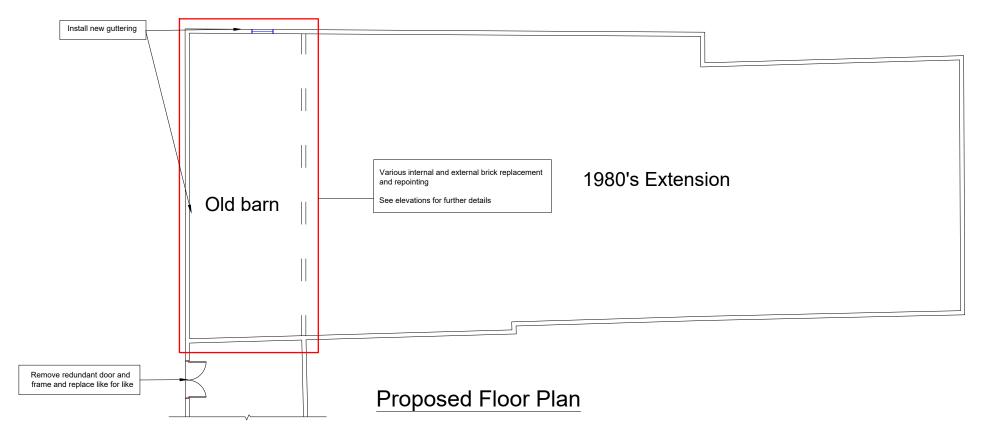

Lepe Farm
Existing and Proposed Floor Plans
1:200 @ A3

- 1. No dimensions are to be scaled from this drawing

- 1. No dimensions are to be scaled from this drawing except for planning purposes.
  2. All dimensions are in millimeters unless stated otherwise.
  3. All dimensions must be checked onsite by the Contractor prior to the commencement of any fabrication or building works. At the time of producing this drawing, access was limited therefore Savills (UK) Limited may need to revisit dimensions which we were unobtainable due to UK lockdown.
  4. This drawing is copyright protected and remains the property of Savills (UK) Limited. It may not be copied or disclosed to any third party for any purpose except as authorised in writing by Savills (UK) Limited.
  5. Any error or omission is to be reported to Savills (UK) Limited all the relevant Architects and/or specialist drawings or documents and any discrepancy or variation is to be notified to Savills (UK) Limited before any works commence.
  6. Site Location Plans are prepared from the Ordnance Survey Map with the sanction of the Controller of H.M. Stationery Office. Crown Copyright Reserved.