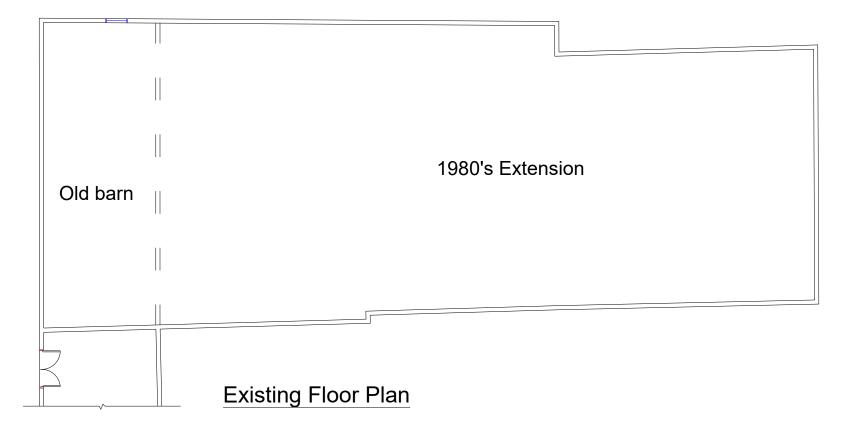

Lepe Farm
Existing and Proposed Floor Plans
1:200 @ A3

- 1. No dimensions are to be scaled from this drawing

- 1. No dimensions are to be scaled from this drawing except for planning purposes.
  2. All dimensions are in millimeters unless stated otherwise.
  3. All dimensions must be checked onsite by the Contractor prior to the commencement of any fabrication or building works. At the time of producing this drawing, access was limited therefore Savills (UK) Limited may need to revisit dimensions which we were unobtainable due to UK lockdown.
  4. This drawing is copyright protected and remains the property of Savills (UK) Limited. It may not be copied or disclosed to any third party for any purpose except as authorised in writing by Savills (UK) Limited.
  5. Any error or omission is to be reported to Savills (UK) Limited all the relevant Architects and/or specialist drawings or documents and any discrepancy or variation is to be notified to Savills (UK) Limited before any works commence.
  6. Site Location Plans are prepared from the Ordnance Survey Map with the sanction of the Controller of H.M. Stationery Office. Crown Copyright Reserved.