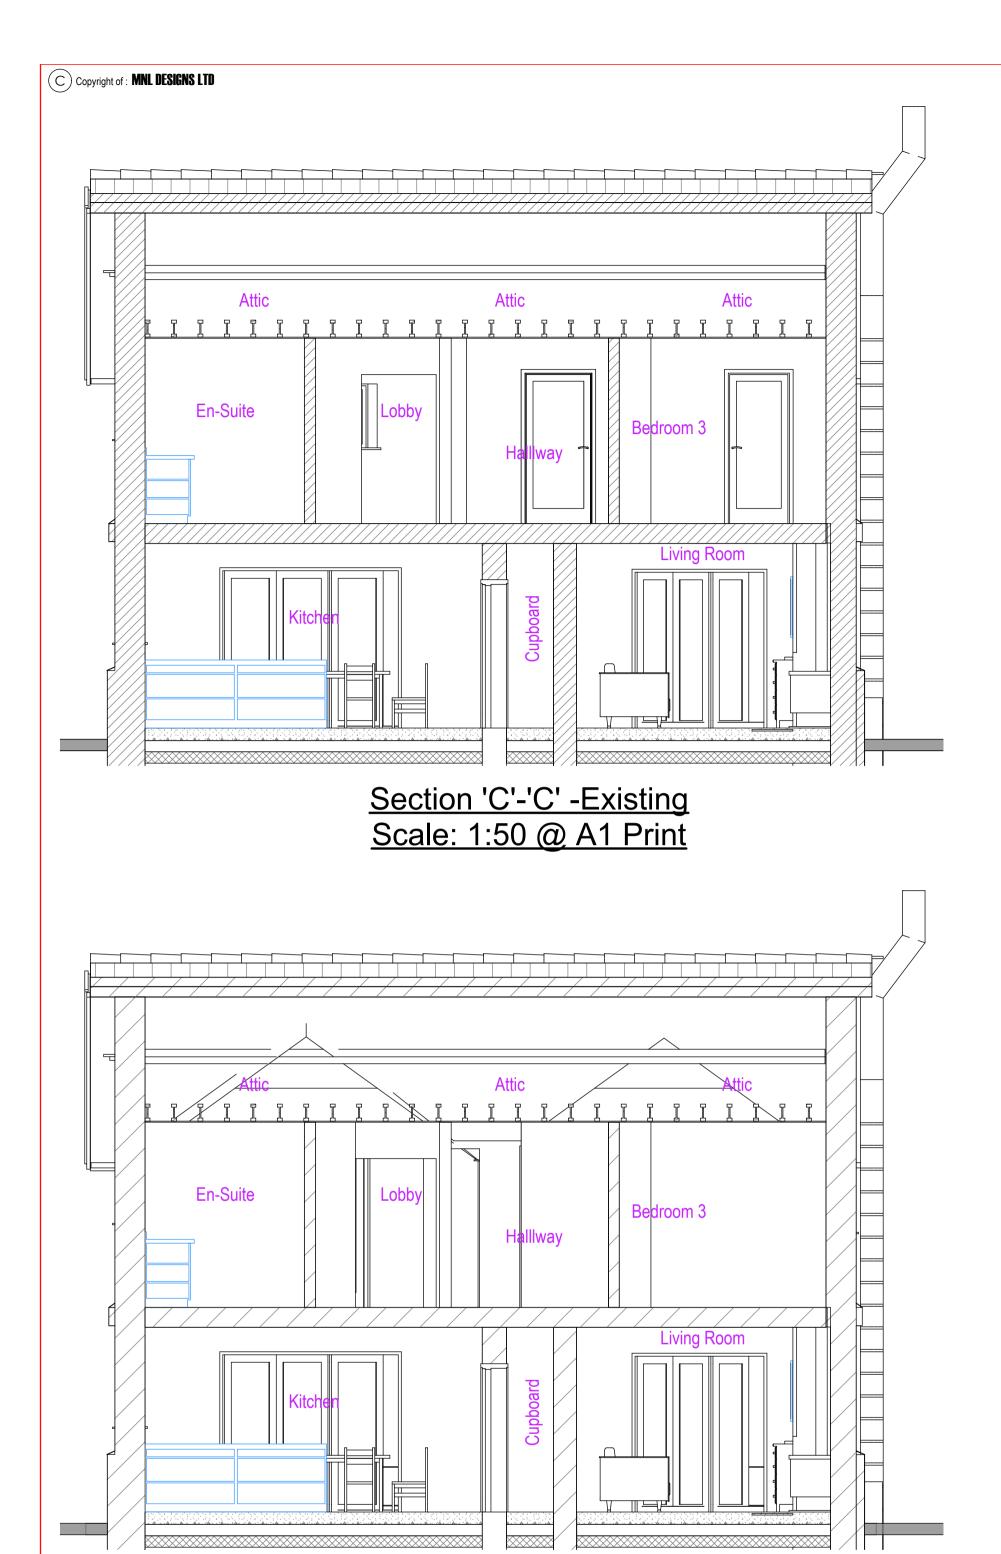

Section 'C'-'C' -Proposed Scale: 1:50 @ A1 Print

PL0 23.07.21 : Issued to client for approval : mnl
MNL DESIGNS LTD

5 Heather Close Thurston Bury St. Edmunds Suffolk IP31 3PX tele: 01359 232507 Mo: 07827 683 702 e: lewismn521@gmail.com