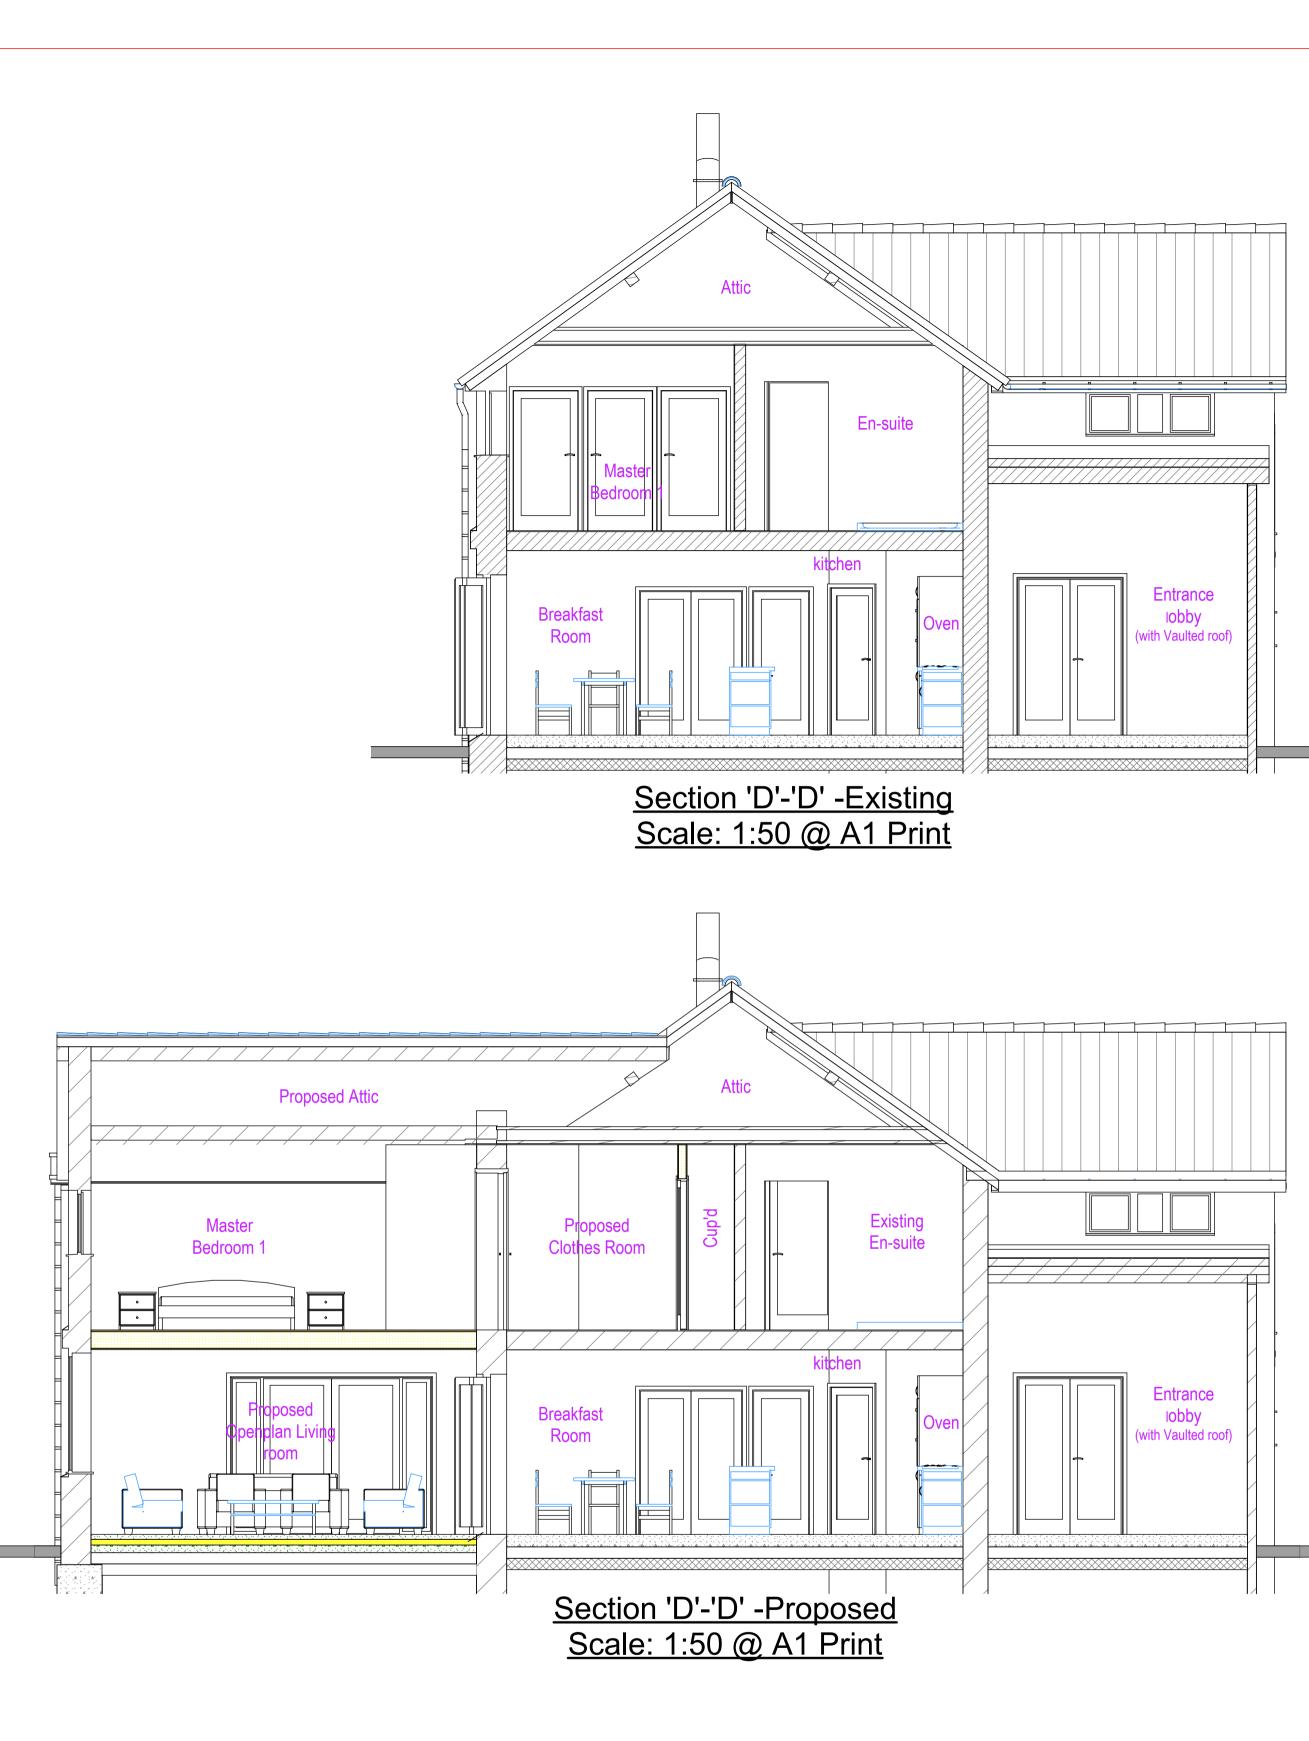

Section 'C'-'C' -Proposed Scale: 1:50 @ A1 Print

PL0 23.07.21 : Issued to client for approval : mnl
MNL DESIGNS LTD

5 Heather Close Thurston Bury St. Edmunds Suffolk IP31 3PX tele: 01359 232507 Mo: 07827 683 702 e: lewismn521@gmail.com