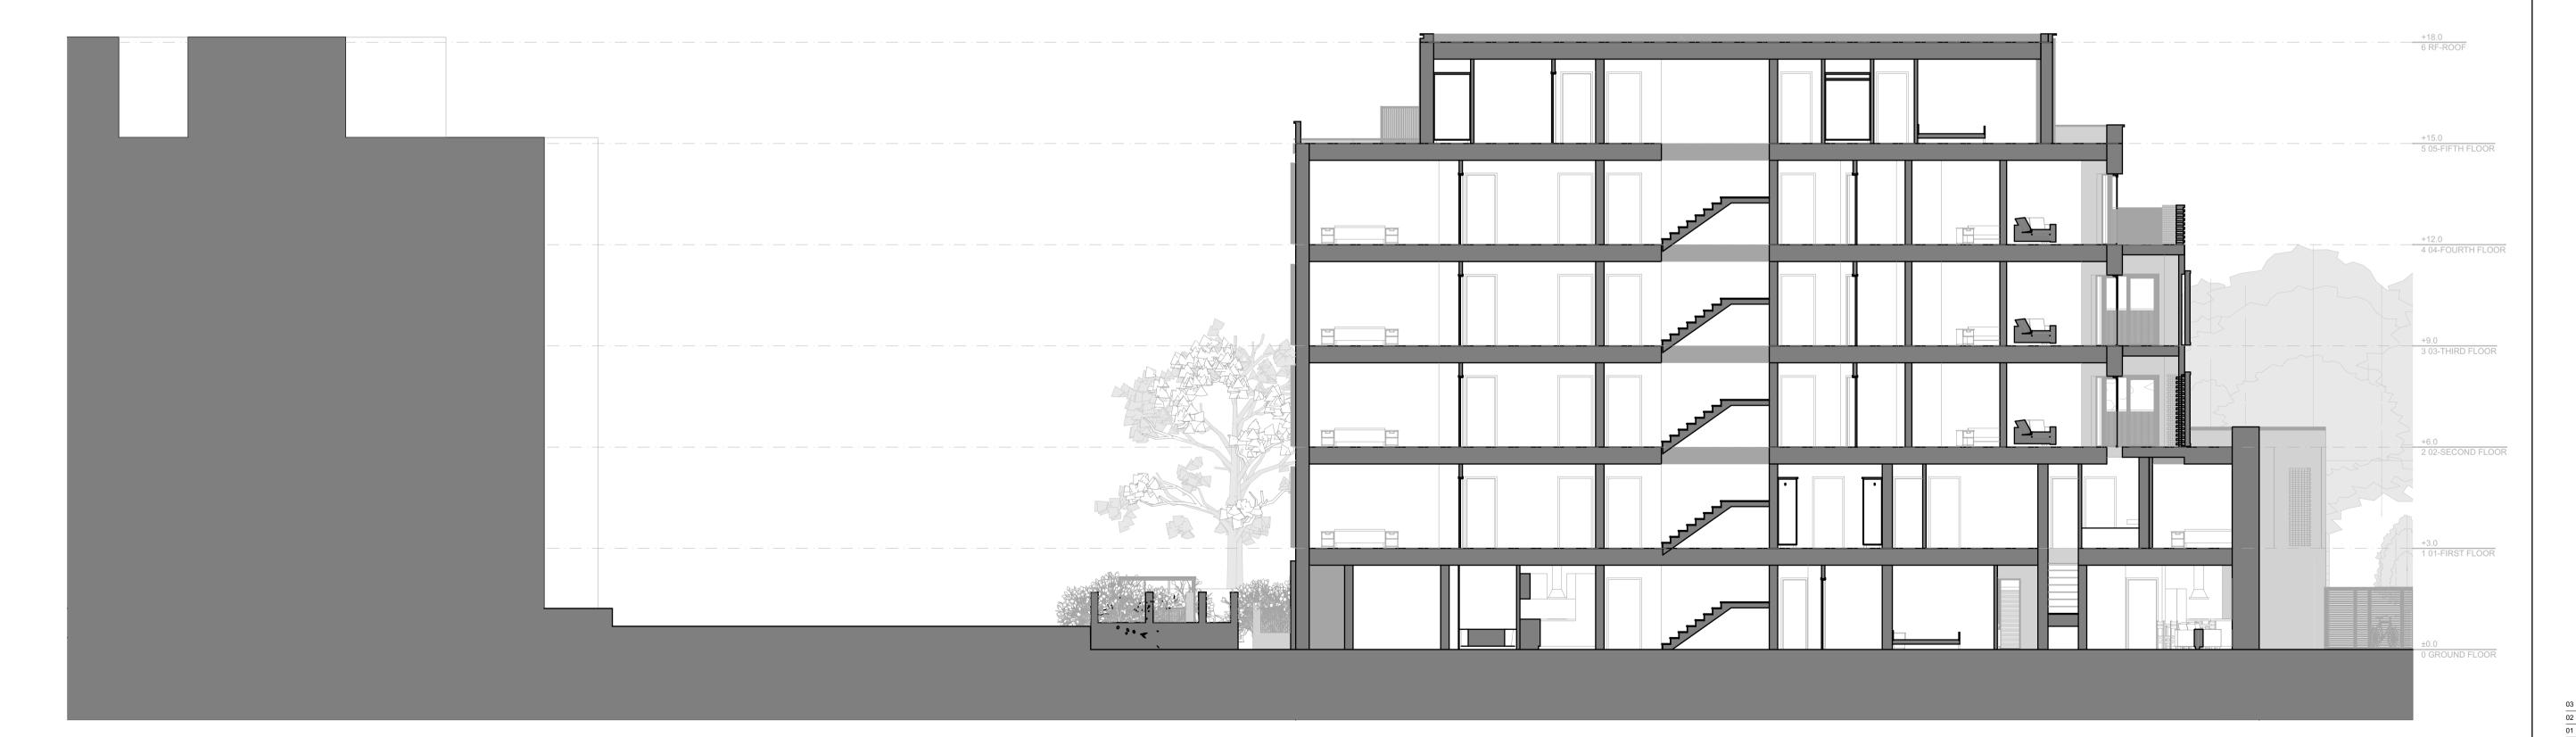

 
 IS
 PM
 23/07/2021

 IS
 PM
 18/11/2020
03 For Planning 02 For Planning 01 FOR PRE-APP IS PM 04/05/2020 REV DESCRIPTION DRAWN CHECKED DATE E  $\cap \Box$  $\bigcirc$ DESIGN + ARCHITECTURE Wigglesworth House 69 Southwark Bridge Road London SE1 9HH +44 207 021 0267 info@createdesign.org CLIENT: WILLIAM GEORGE GROUP COURT ROYAL AND RED ROOFS CHURCH HILL ROAD KT6 4UG PROJECT: BUILDING: ADDRESS: DRAWING NAME: PROPOSED SECTION CDA REF: SCALE(S): ORIGINAL PAPER SIZE: 566 1:100 A1 REVISION DESCRIPTION: For Planning REVISION: 03 PROJECT ORIGINATOR VOLUME LEVEL TYPE ROLE CLASS NUMBER 566 - CDA - ZZ - Z - DR - A - 05 - 0400