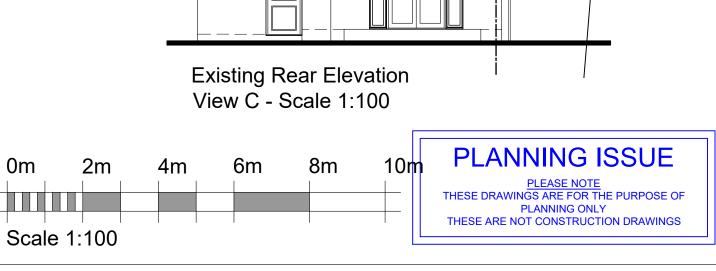

Existing Side Elevation View B - Scale 1:100

Existing Side Elevation View D - Scale 1:100

5 BLOTTS BARN, BROOKS ROAD, RAUNDS, NORTHANTS, NN9 6NS 01933 551389 :: info@blueprintdesign.org.uk

| TITLE  | Proposed Extension for Mr & Mrs Smith 10 Redwood Close, Irchester, NN29 7BX |         |          |           |
|--------|-----------------------------------------------------------------------------|---------|----------|-----------|
| DETAIL | Existing Elevations                                                         |         |          |           |
| SCALE  | 1:100                                                                       | SHEET:  | A3       |           |
| DRAWN  | EH                                                                          | CHECKED | KLG      | 21-123-02 |
| DATE   | AUG 2021                                                                    | ISSUE   | PLANNING |           |