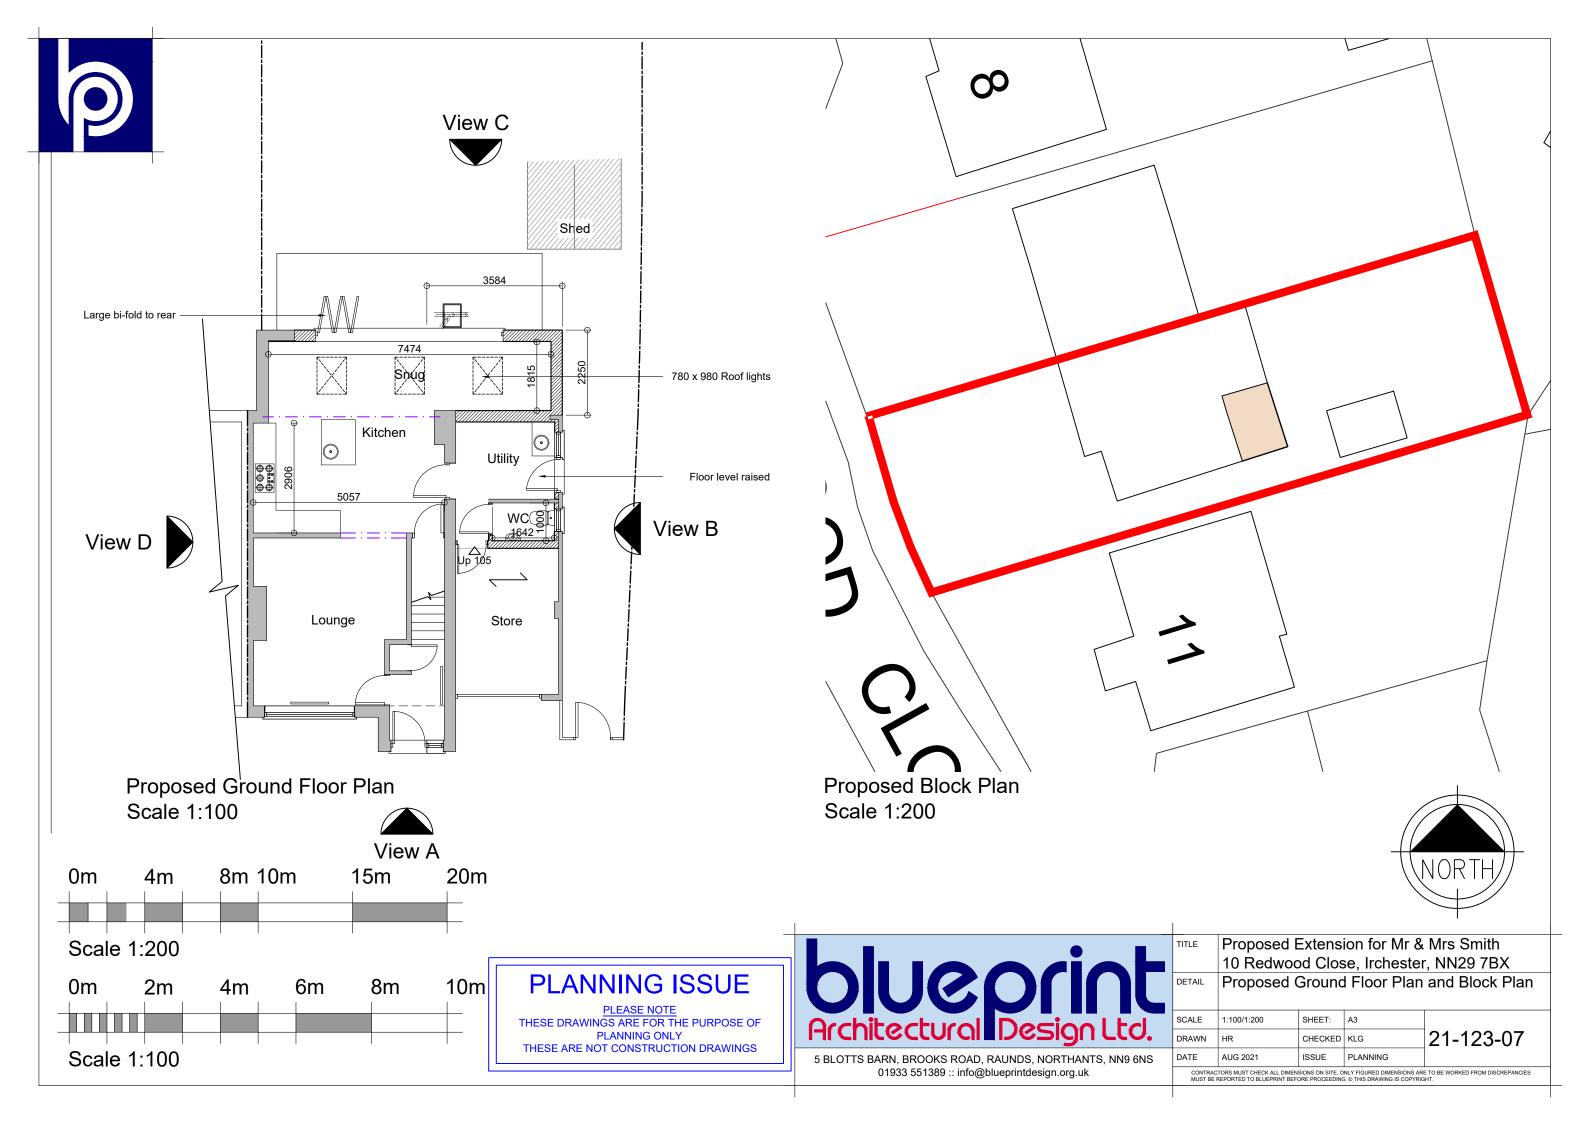

|
|--------|-----------------------------------------------------------------------------|---------|----------|-----------|
| DETAIL | Existing Elevations                                                         |         |          |           |
| SCALE  | 1:100                                                                       | SHEET:  | A3       |           |
| DRAWN  | EH                                                                          | CHECKED | KLG      | 21-123-02 |
| DATE   | AUG 2021                                                                    | ISSUE   | PLANNING |           |

CONTRACTORS MUST CHECK ALL DIMENSIONS ON SITE, ONLY FIGURED DIMENSIONS ARE TO BE WORKED FROM DISCREPANCIES MUST BE REPORTED TO BLUEPRINT BEFORE PROCEEDING. © THIS DRAWING IS COPYRIGHT.