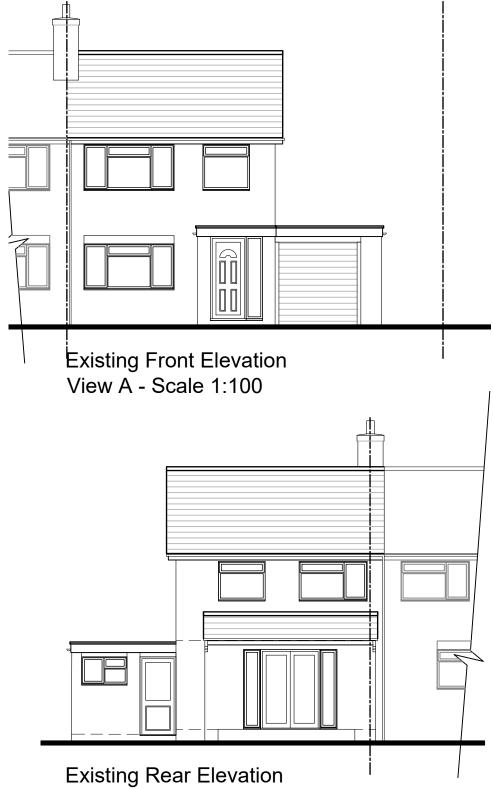

Existing Side Elevation View B - Scale 1:100

Existing Side Elevation View D - Scale 1:100

5 BLOTTS BARN, BROOKS ROAD, RAUNDS, NORTHANTS, NN9 6NS 01933 551389 :: info@blueprintdesign.org.uk

| TITLE  | Proposed Extension for Mr & Mrs Smith 10 Redwood Close, Irchester, NN29 7BX |         |          |           |
|--------|-----------------------------------------------------------------------------|---------|----------|-----------|
| DETAIL | Existing Elevations                                                         |         |          |           |
| SCALE  | 1:100                                                                       | SHEET:  | A3       |           |
| DRAWN  | EH                                                                          | CHECKED | KLG      | 21-123-02 |
| DATE   | AUG 2021                                                                    | ISSUE   | PLANNING |           |