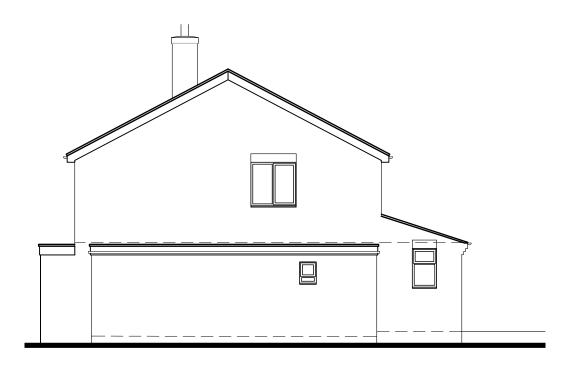

Existing Side Elevation View B - Scale 1:100

Existing Side Elevation View D - Scale 1:100

5 BLOTTS BARN, BROOKS ROAD, RAUNDS, NORTHANTS, NN9 6NS 01933 551389 :: info@blueprintdesign.org.uk

| TITLE  | Proposed Extension for Mr & Mrs Smith 10 Redwood Close, Irchester, NN29 7BX |         |          |           |
|--------|-----------------------------------------------------------------------------|---------|----------|-----------|
| DETAIL | Existing Elevations                                                         |         |          |           |
| SCALE  | 1:100                                                                       | SHEET:  | A3       |           |
| DRAWN  | EH                                                                          | CHECKED | KLG      | 21-123-02 |
| DATE   | AUG 2021                                                                    | ISSUE   | PLANNING |           |