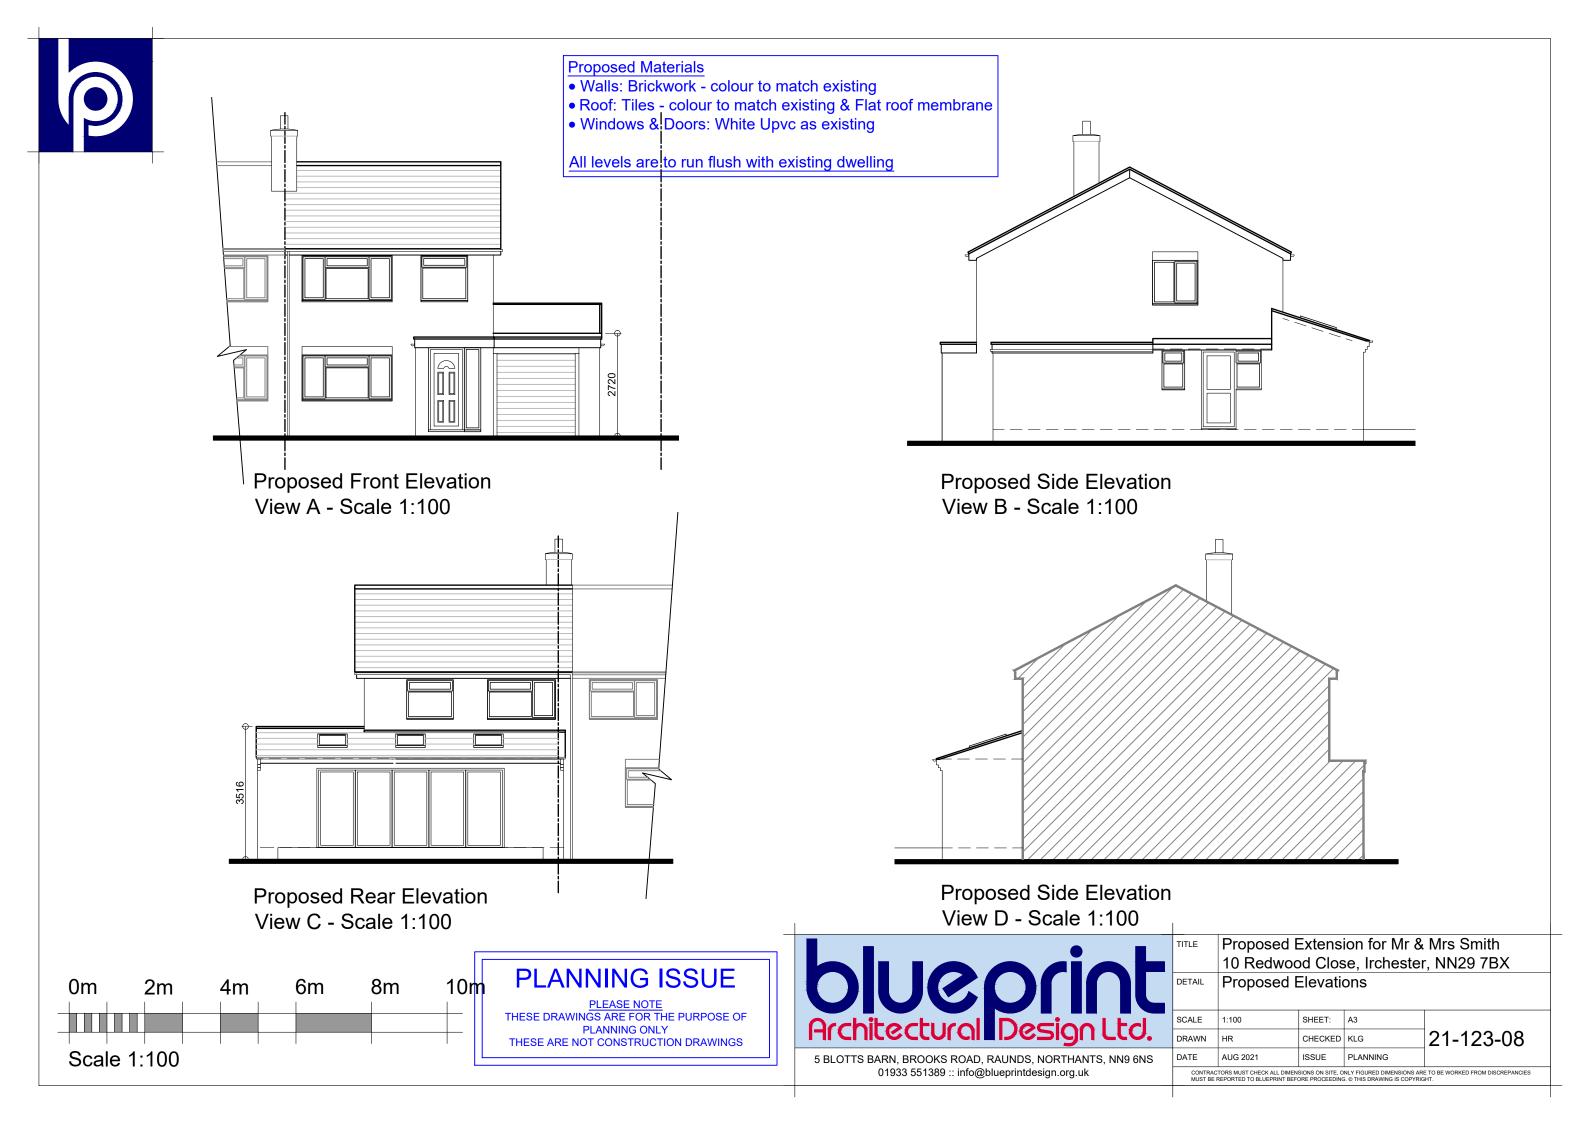

|--------|-----------------------------------------------------------------------------|---------|----------|-----------|
| DETAIL | Existing Elevations                                                         |         |          |           |
| SCALE  | 1:100                                                                       | SHEET:  | A3       |           |
| DRAWN  | EH                                                                          | CHECKED | KLG      | 21-123-02 |
| DATE   | AUG 2021                                                                    | ISSUE   | PLANNING |           |

CONTRACTORS MUST CHECK ALL DIMENSIONS ON SITE, ONLY FIGURED DIMENSIONS ARE TO BE WORKED FROM DISCREPANCIES MUST BE REPORTED TO BLUEPRINT BEFORE PROCEEDING. © THIS DRAWING IS COPYRIGHT.