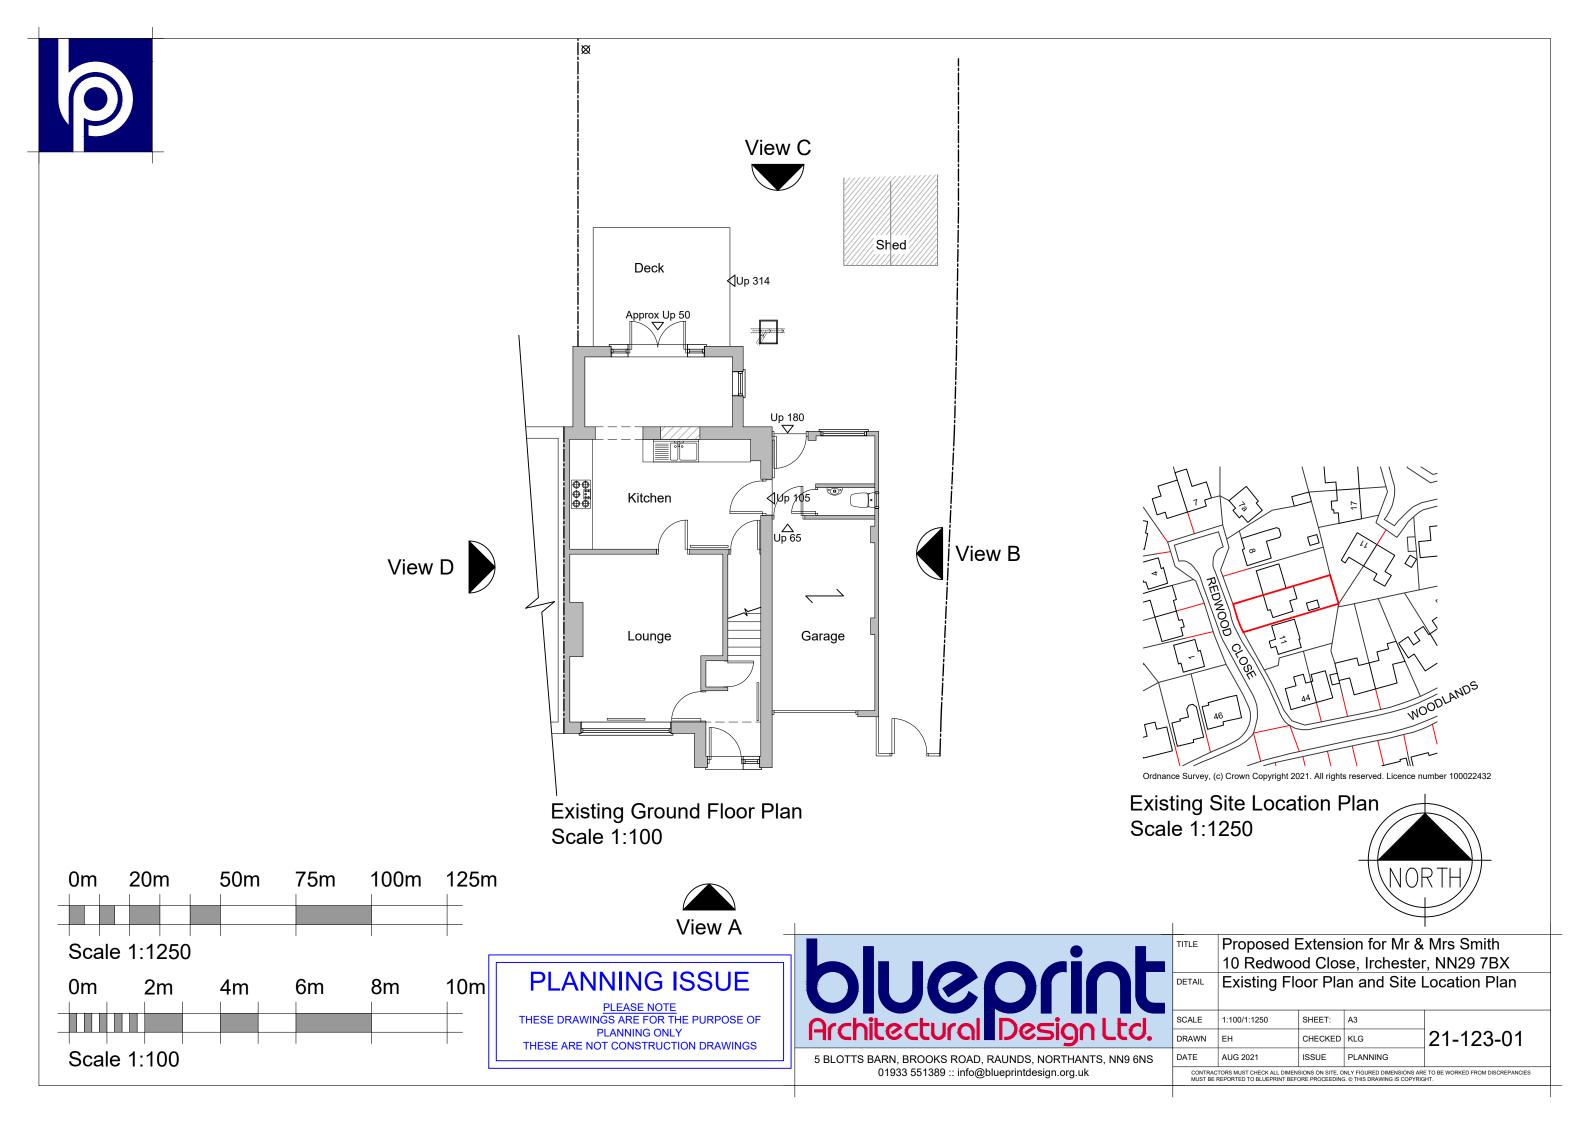

Existing Side Elevation View B - Scale 1:100



Existing Side Elevation View D - Scale 1:100



5 BLOTTS BARN, BROOKS ROAD, RAUNDS, NORTHANTS, NN9 6NS 01933 551389 :: info@blueprintdesign.org.uk

| TITLE  | Proposed Extension for Mr & Mrs Smith 10 Redwood Close, Irchester, NN29 7BX |         |          |           |
|--------|-----------------------------------------------------------------------------|---------|----------|-----------|
| DETAIL | Existing Elevations                                                         |         |          |           |
| SCALE  | 1:100                                                                       | SHEET:  | A3       |           |
| DRAWN  | EH                                                                          | CHECKED | KLG