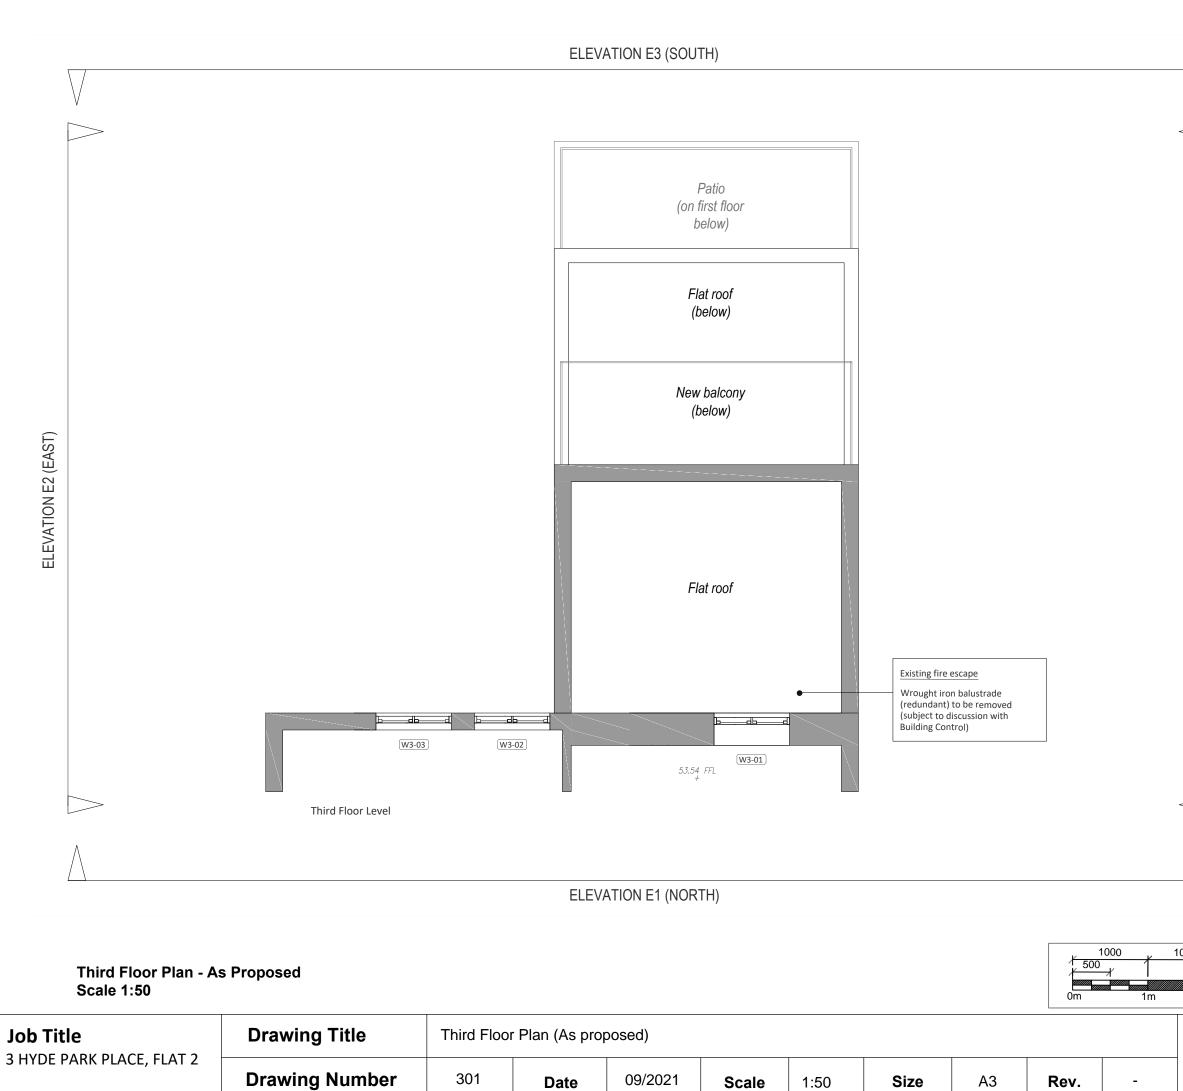

|                     | PLEASE NOTE:<br>THE INFORMATION USED TO PRODUCE THESE<br>DRAWING IS BASED ON MEASURED SURVEY<br>SUPPLIED BY OTHERS; HERITAGE ARCHITECTURE<br>CAN NOT BE HELD RESPONSIBLE FOR ANY<br>INACCURACIES THAT MAY EXIST. PLEASE DO<br>NOT SCALE FROM THE DRAWINGS. ALL<br>DIMENSIONS SHOULD BE VERIFIED ON SITE. ANY<br>INCONSISTENCIES SHOULD BE REPORTED TO THE<br>PROJECT ARCHITECT.<br>PLEASE NOTE THAT THE AOD LEVELS SHOWN ON<br>THE DRAWING SHOULD BE INTERPRETED AS<br>INDICATIVE ONLY AS NO DEDICATED MEASURED<br>SURVEY WAS UNDERTAKEN AS PART OF THIS<br>PLANNING SUBMISSION. THE LEVELS HAVE BEEN<br>TAKEN FROM DRAWINGS PREPARED BY OTHERS<br>CIRCA 2008. IT IS LIKELY THAT THEY ARE<br>REASONABLY ACCURATE SINCE THIS TIME BUT<br>WORKS HAVE OCCURRED SINCE THIS TIME BUT<br>WE CANNOT GUARANTEE 100% ACCURACY. |
|---------------------|-----------------------------------------------------------------------------------------------------------------------------------------------------------------------------------------------------------------------------------------------------------------------------------------------------------------------------------------------------------------------------------------------------------------------------------------------------------------------------------------------------------------------------------------------------------------------------------------------------------------------------------------------------------------------------------------------------------------------------------------------------------------------------------------------------------------------|
|                     | KEY:                                                                                                                                                                                                                                                                                                                                                                                                                                                                                                                                                                                                                                                                                                                                                                                                                  |
|                     | W2-01 DENOTES WINDOW NUMBERS                                                                                                                                                                                                                                                                                                                                                                                                                                                                                                                                                                                                                                                                                                                                                                                          |
|                     | D2-01 DENOTES DOOR NUMBERS                                                                                                                                                                                                                                                                                                                                                                                                                                                                                                                                                                                                                                                                                                                                                                                            |
| ELEVATION E4 (WEST) |                                                                                                                                                                                                                                                                                                                                                                                                                                                                                                                                                                                                                                                                                                                                                                                                                       |
| $\triangleleft$     |                                                                                                                                                                                                                                                                                                                                                                                                                                                                                                                                                                                                                                                                                                                                                                                                                       |
| $\square$           |                                                                                                                                                                                                                                                                                                                                                                                                                                                                                                                                                                                                                                                                                                                                                                                                                       |
| 1000<br>            |                                                                                                                                                                                                                                                                                                                                                                                                                                                                                                                                                                                                                                                                                                                                                                                                                       |
|                     | STEPHEN LEVRANT<br>HERITAGE ARCHITECTURE<br>62 British Grove, London, W4 2NL<br>E: info@heritagearchitecture.co.uk<br>T: 020 8748 5501                                                                                                                                                                                                                                                                                                                                                                                                                                                                                                                                                                                                                                                                                |