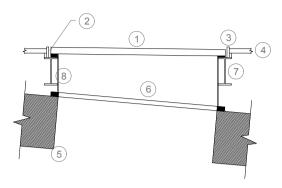

# Drawing Annotations:

- 1 Walk-on Rooflight Glazing Unit
- (2) Drainage Slit
- 3 Border Detail
- 4 Timber Decking
- 5) Basement Extension Roof
- (6) Basement Extension Rooflight (non-openning)
- 7) Structral Support for Walkover Glazing Unit
- (8) Light tunnel

Plan

Scale: 1:10 @ A3

Section A-A

Scale: 1:10 @ A3

Section B-B

Scale: 1:10 @ A3