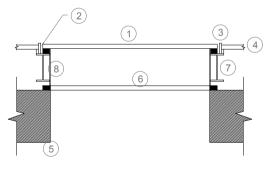

# Drawing Annotations:

- 1 Walk-on Rooflight Glazing Unit
- (2) Drainage Slit
- 3 Border Detail
- 4 Timber Decking
- 5) Basement Extension Roof
- (6) Basement Extension Rooflight (non-openning)
- 7) Structral Support for Walkover Glazing Unit
- (8) Light tunnel

Plan

Scale: 1:10 @ A3

Section A-A

Scale: 1:10 @ A3

Section B-B

Scale: 1:10 @ A3