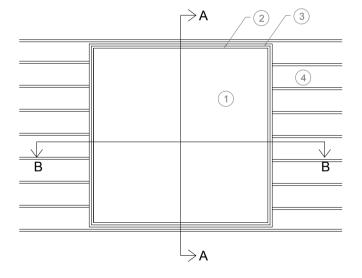

# Drawing Annotations:

- 1 Walk-on Rooflight Glazing Unit
- (2) Drainage Slit
- 3 Border Detail
- 4 Timber Decking
- 5) Basement Extension Roof
- (6) Basement Extension Rooflight (non-openning)
- 7) Structral Support for Walkover Glazing Unit
- (8) Light tunnel

Plan

Scale: 1:10 @ A3

Section A-A

Scale: 1:10 @ A3

Section B-B

Scale: 1:10 @ A3