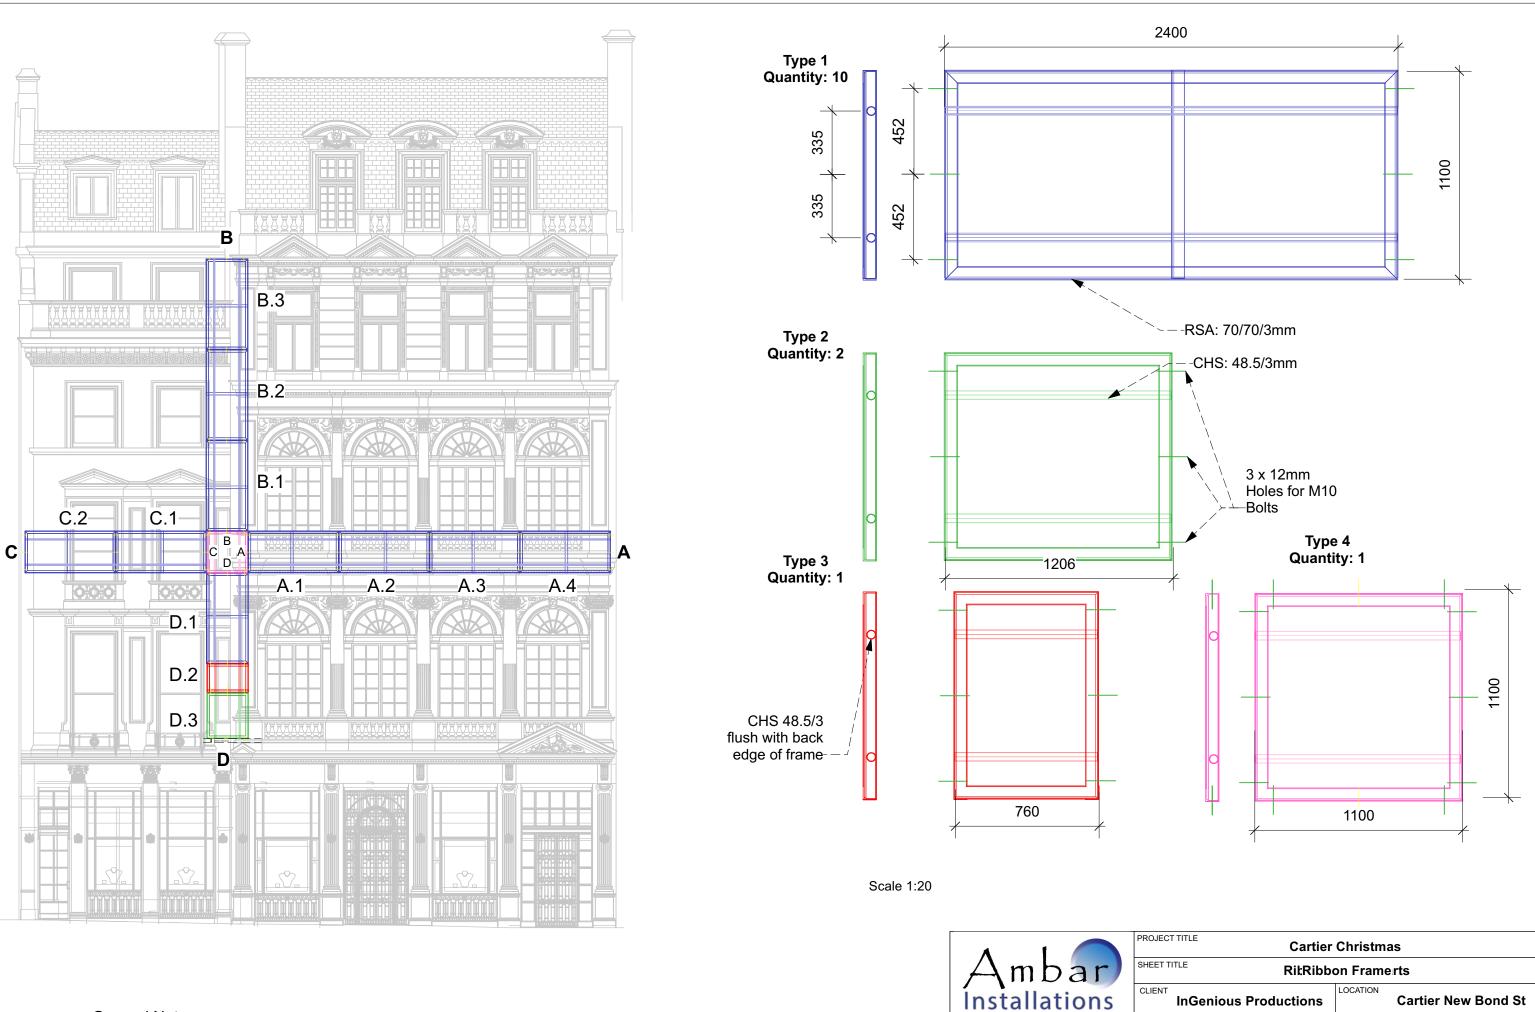

## General Notes

1. Frame colour: Gray

2. All Frames to be fitted with 5mm marine ply board with chamfered corners on all sides Fixings to be counter sunk to leave a flat face.

| <b>InGenious Productions</b> |              | Cartier New Bond St             |                                            |
|------------------------------|--------------|---------------------------------|--------------------------------------------|
| DRAWING<br>NO.               | AMB281 - D02 | DATE                            | 15/09/2021                                 |
| REVISION                     | 1            | DRAWN BY                        | TR                                         |
| PROJECT<br>MANAGER           | TR           | REVIEWED BY                     | N/A                                        |
| SCALE                        | 1:100 @ A3   | TOLERANCE<br>(unless specified) | +/- 0.5mm DIMENSIONS (unless specified) mm |