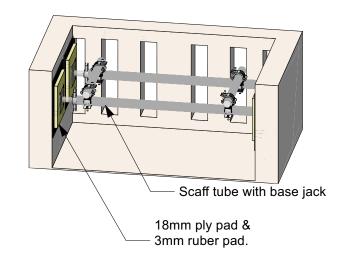

 Red boxes- window bays with support frames in

Red lines depict scaffold supports