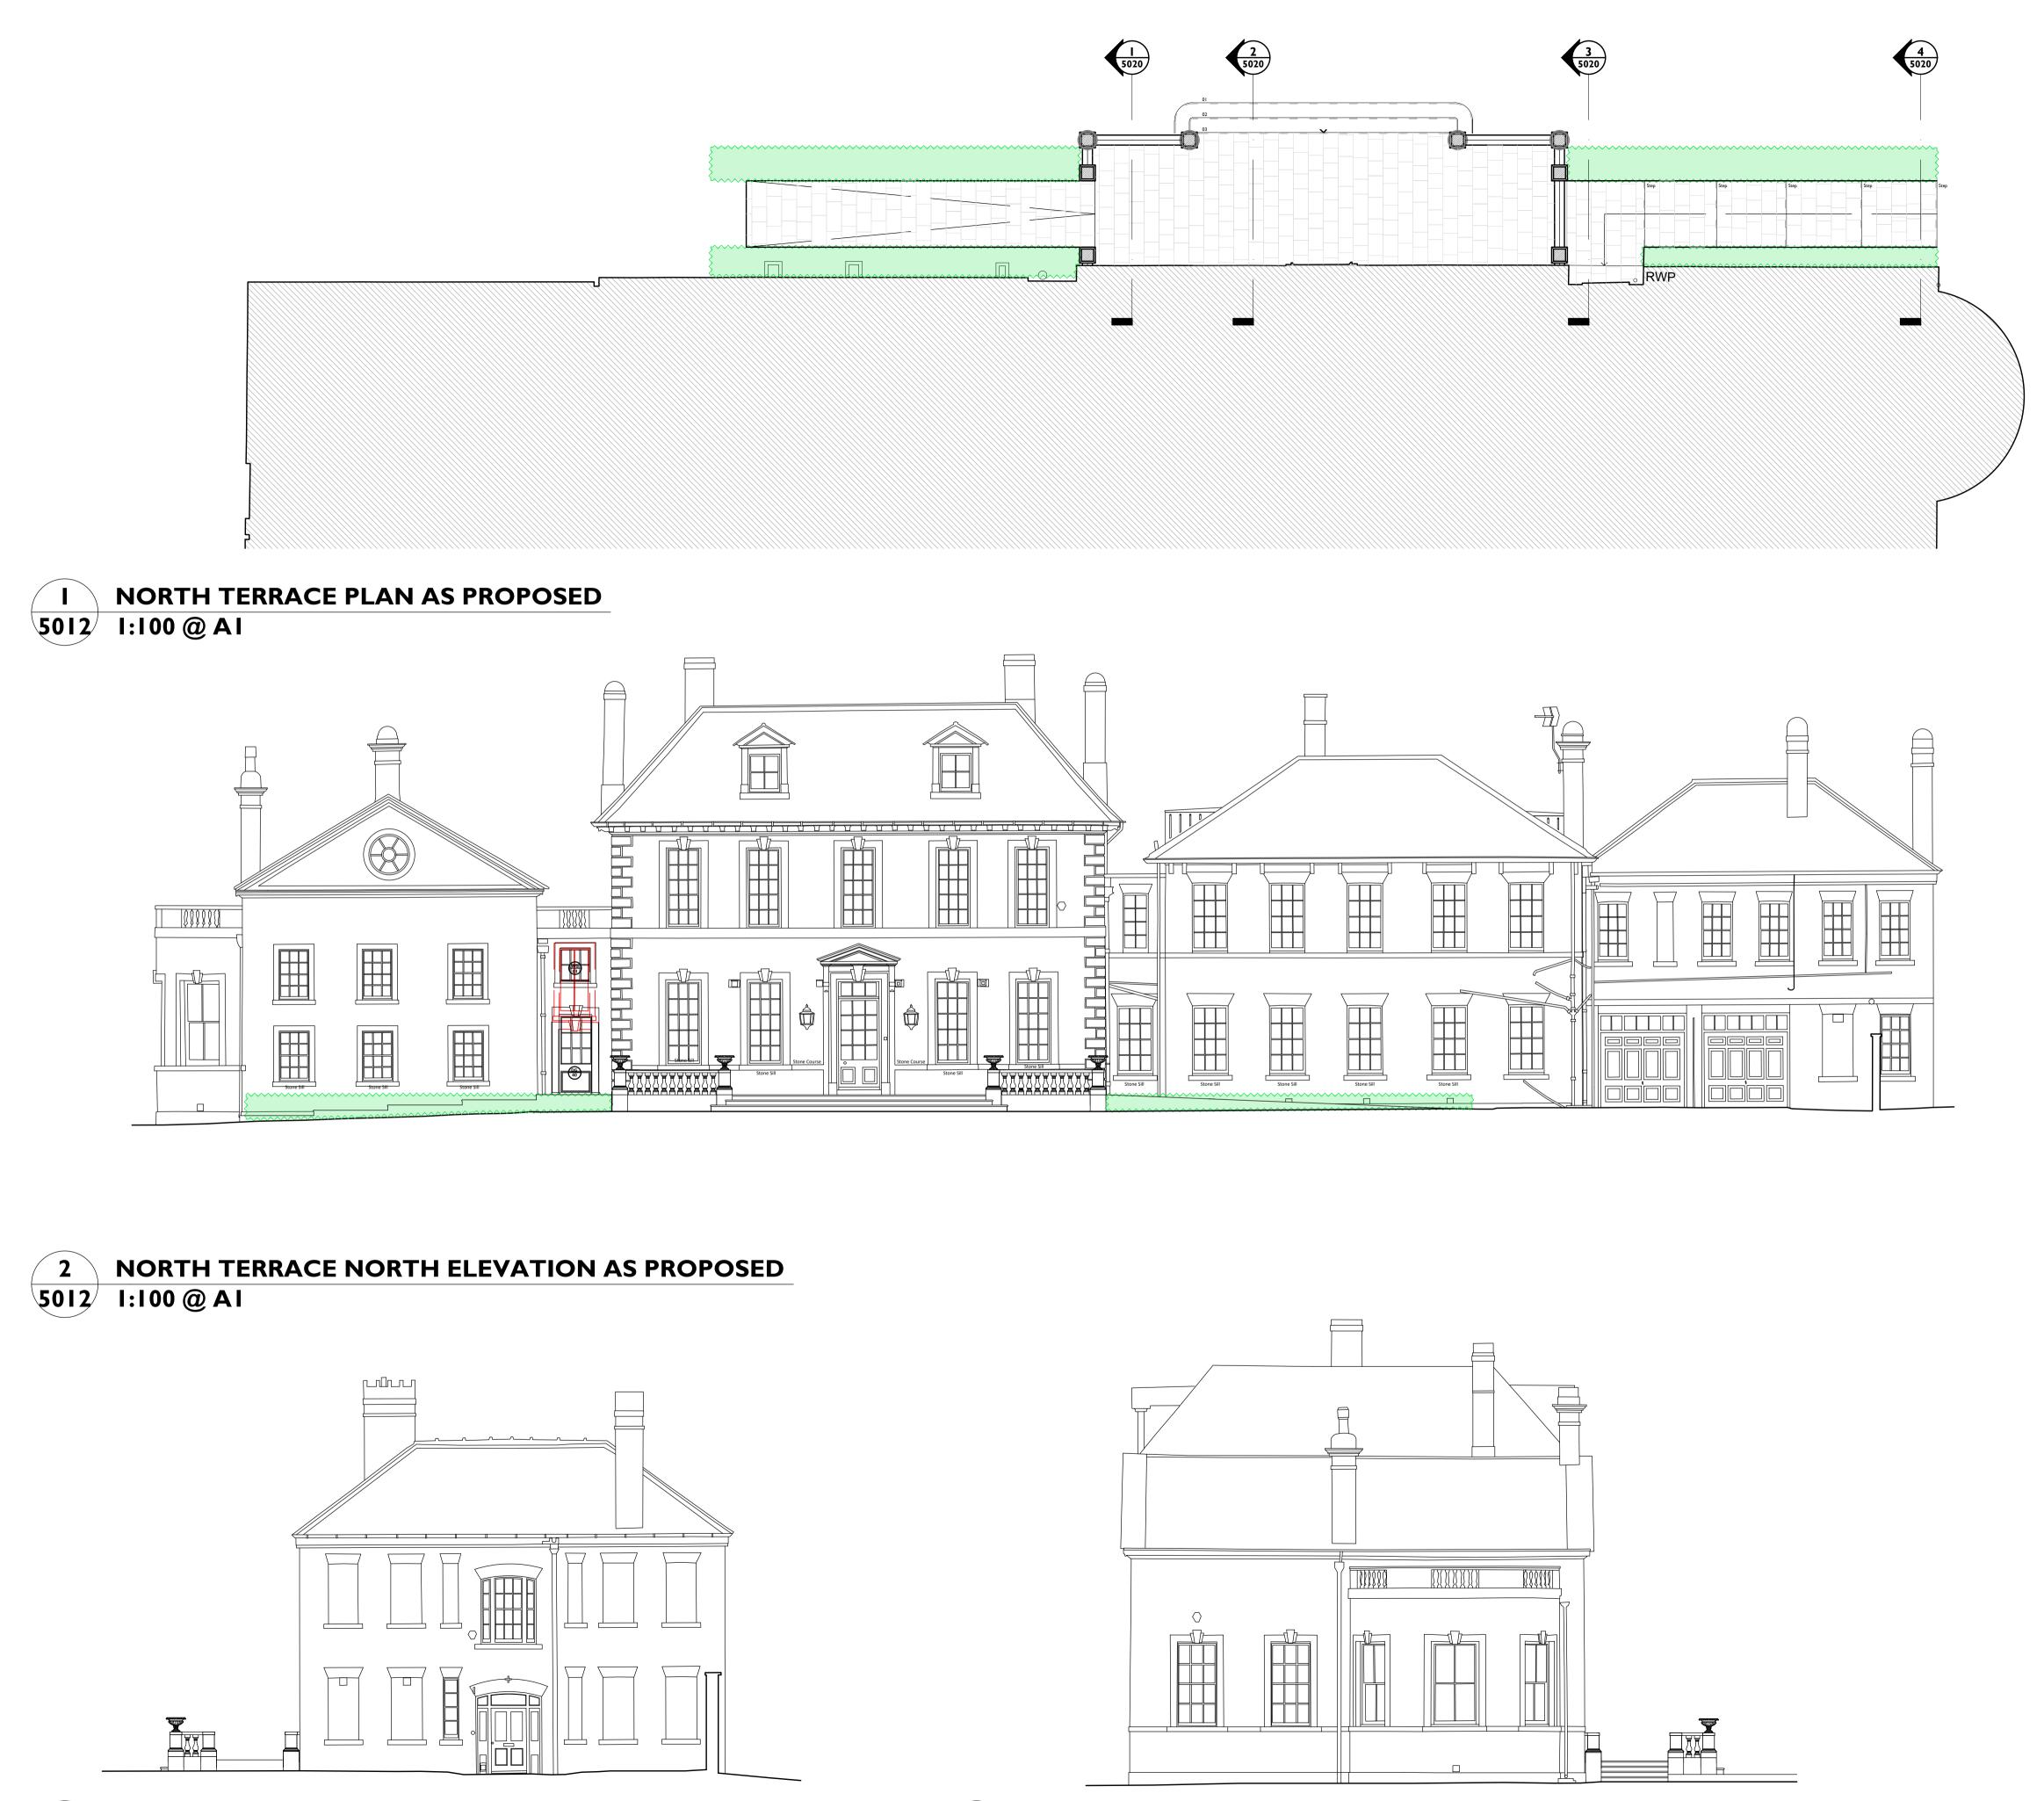

| 0 1                                                                                                                           | m 2 m      | 3 m | 4 m                      | 5 m         |               | 10 m |  |
|-------------------------------------------------------------------------------------------------------------------------------|------------|-----|--------------------------|-------------|---------------|------|--|
|                                                                                                                               |            |     |                          |             |               |      |  |
|                                                                                                                               |            |     |                          |             |               |      |  |
|                                                                                                                               |            |     |                          |             |               |      |  |
| P01                                                                                                                           | 17/09/2021 | тв  | ТВ                       | PLBC        |               |      |  |
| REV                                                                                                                           | DATE       | BY  | СНК                      | DESCRIPTION |               |      |  |
| CLIENT<br>MKM Building Services<br>PROJECT<br>Hotham Hall, East Yorkshire - Estate Masterplan<br>JOB NUMBER                   |            |     |                          |             |               |      |  |
| 241323 PURCELL                                                                                                                |            |     |                          |             |               |      |  |
| TITLE                                                                                                                         |            |     |                          |             |               |      |  |
| North Terrace As Proposed                                                                                                     |            |     |                          |             |               |      |  |
|                                                                                                                               |            |     | ast revised<br>7/09/2021 | drawn<br>TB | checked<br>TB |      |  |
| rev SUITABILITY/REASON FOR ISSUE<br>P01 S4 - Planning                                                                         |            |     |                          |             |               |      |  |
| DRAWING NAME<br>241323-PUR-00-XX-DR-A-5012                                                                                    |            |     |                          |             |               |      |  |
| St James', 79 Oxford Street, Manchester, MI 6FQ<br>© PURCELL 2019. PURCELL ® IS THE TRADING NAME OF PURCELL ARCHITECTURE LTD. |            |     |                          |             |               |      |  |